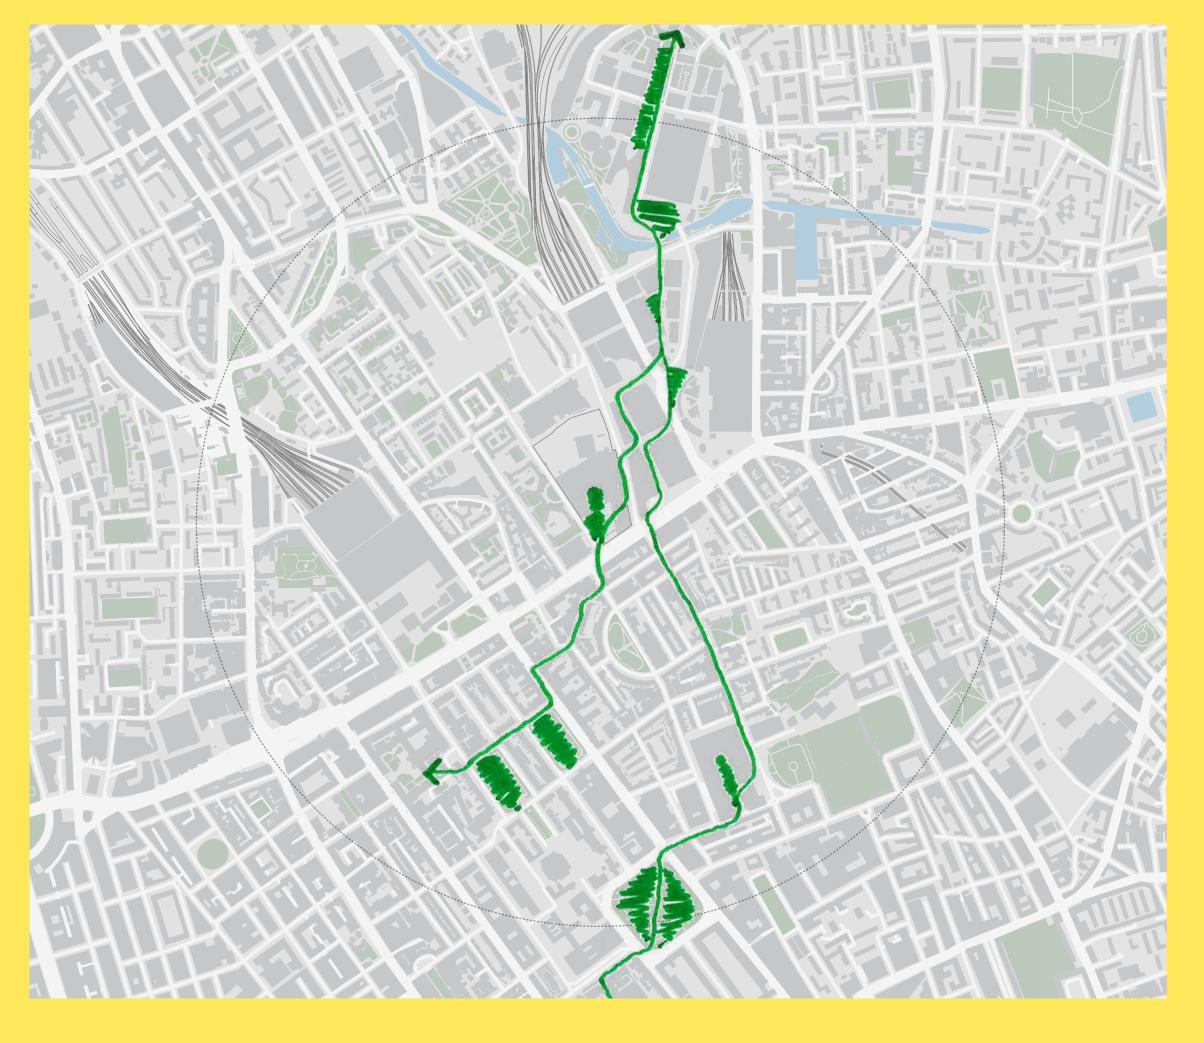

#### 100 CONVERSATIONS

"We came from Shoreditch just to have lunch at the British Library courtyard"

"I feel that the British Library is my local library"

"We have lived in the area for 25 years and feel that nowadays there is just too much traffic, noise and pollution"

"I use the British Library as a public space and not as a library"

"I don't know where the British Library is"

Key

Visitor journeys

Local journeys

Site boundaries

--- 15 min walking distance

ÅMITSUI FUDOSAN

## SHELTERED SPACES

Sheltered places

Site boundaries

--- 15 min walking distance

"Euston Road - one of the most polluted places in Britain"

"Quiet route through residential courtyards"

"Active route between stations"

"Noise of rolling suitcases"

"Linking the Knowledge Quarter North and South"