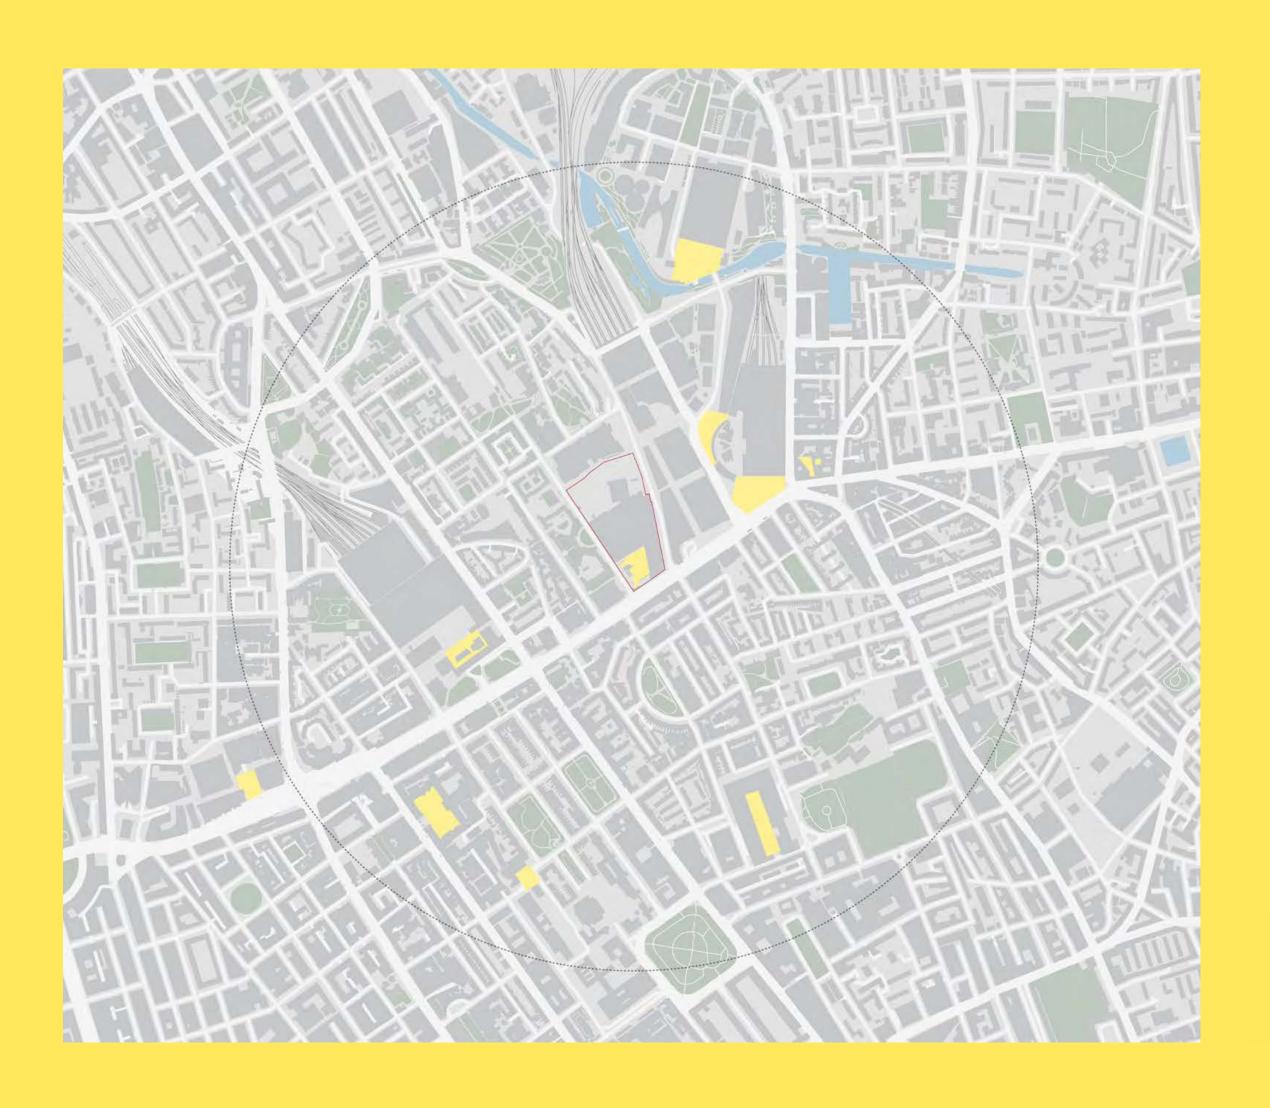

## GREEN SPACES

BRITISH LIBRARY EXTENSION:

Private green spaces Semi public green spaces

Parks and public gardens Site boundaries

- 15m Walking Distance