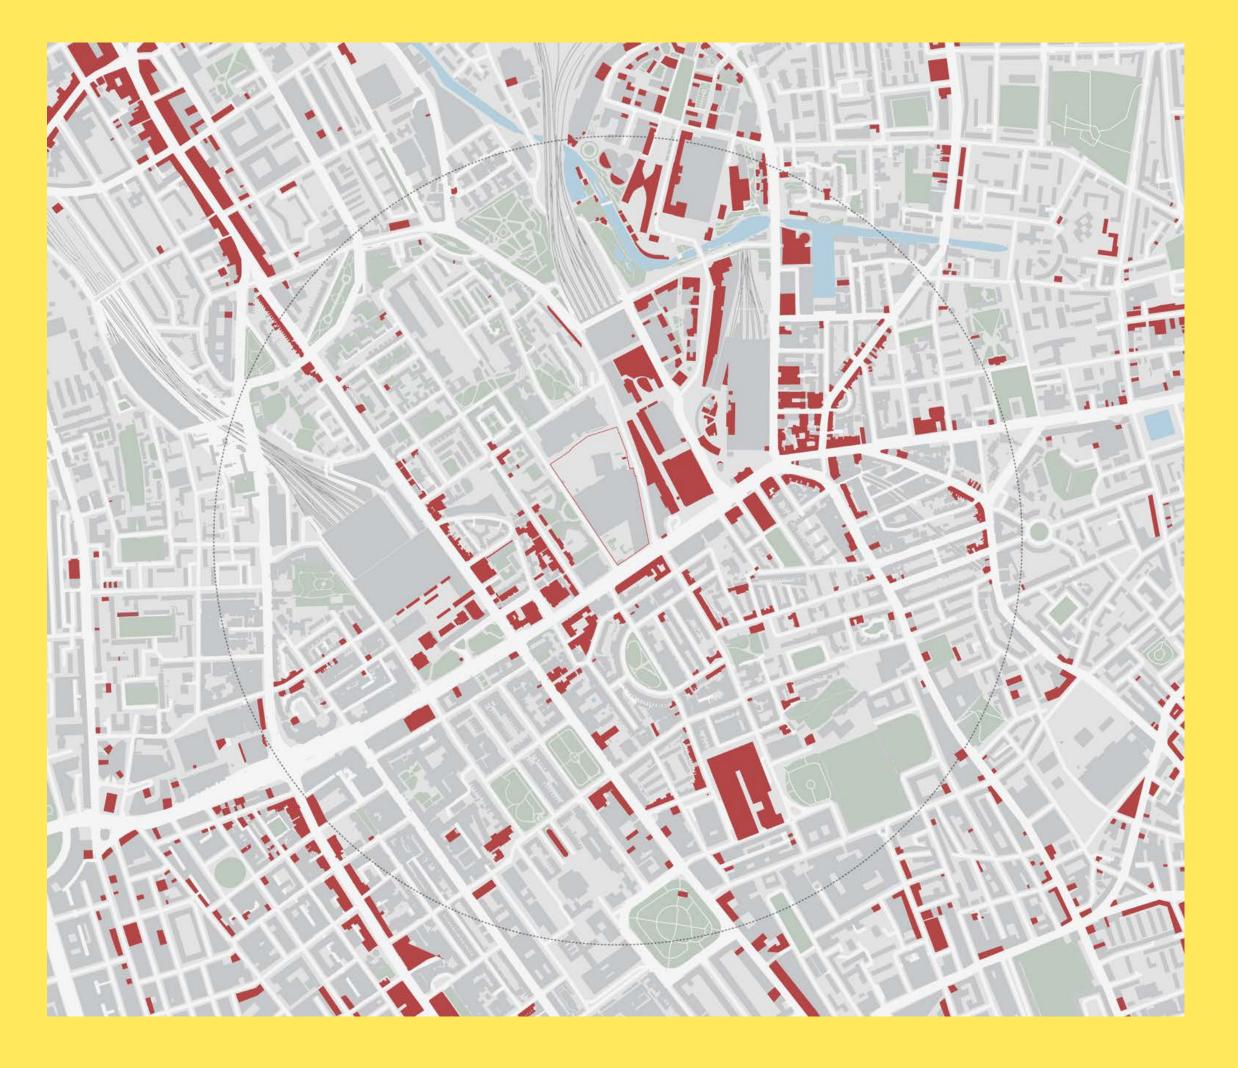

## CROWDED SPACES

#### Key

ÅMITSUI FUDOSAN

Crowded Spaces

Site boundaries

- 15m Walking Distance