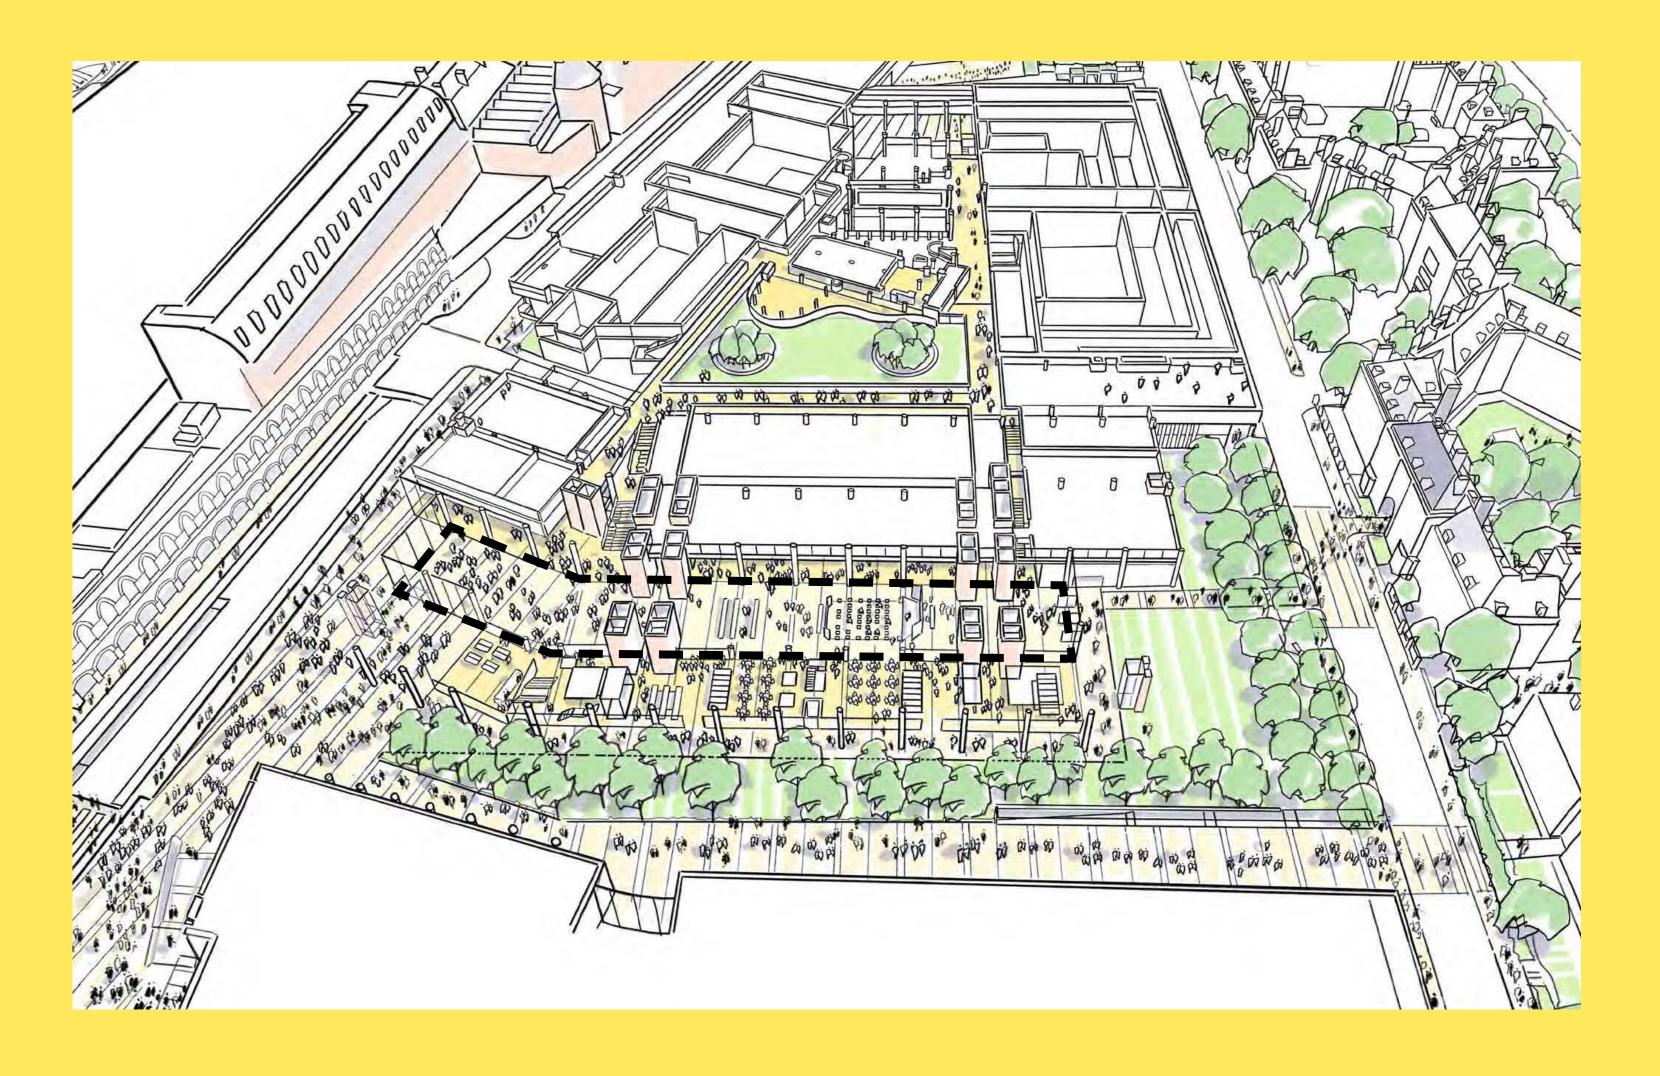

#### CHARACTER AREA: DANGOOR WALK

## CHARACTER AREAS: DANGOOR WALK

#### **EXISTING CONDITION**

Existing Condition - Dangoor Walk highlighted

Dangoor Walk - looking West

Dangoor Walk - Francis Crick Institute logistics space closed

ÅMITSUI FUDOSAN

#### PROPOSED PUBLIC SPACE

Proposed Character - Dangoor Walk highlighted

Alfred Place, West End, London

Neo Bankside, London

### CHARACTER AREAS: DANGOOR WALK

#### PROPOSED PUBLIC SPACE

Proposed Character - Dangoor Walk highlighted