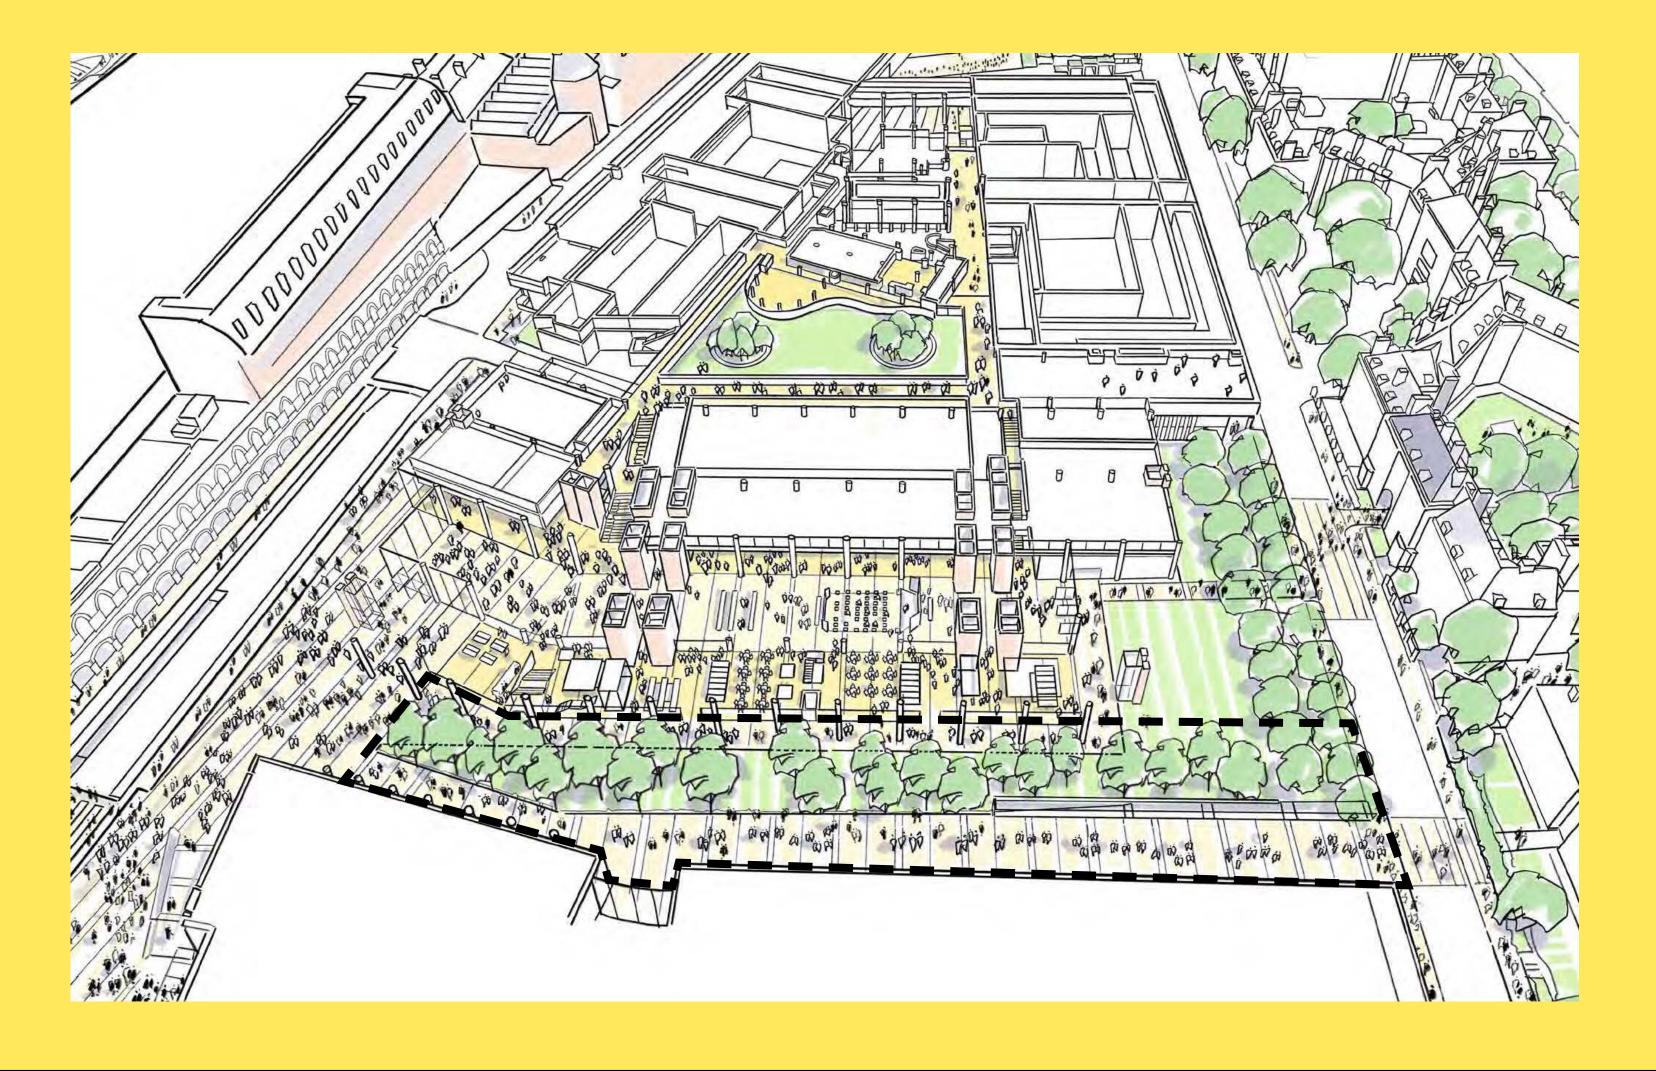

#### EXISTING PUBLIC SPACES

BL TERRACE

STORY GARDEN

BL ENTRANCE

BL PIAZZA

## EXISTING PUBLIC SPACES

British Library Existing Public Spaces

#### Key

- 1 British Library Piazza
- 2 British Library Entrance
- 3 British Library Terrace
- 4 Temporary Story Garden

ÅMITSUI FUDOSAN