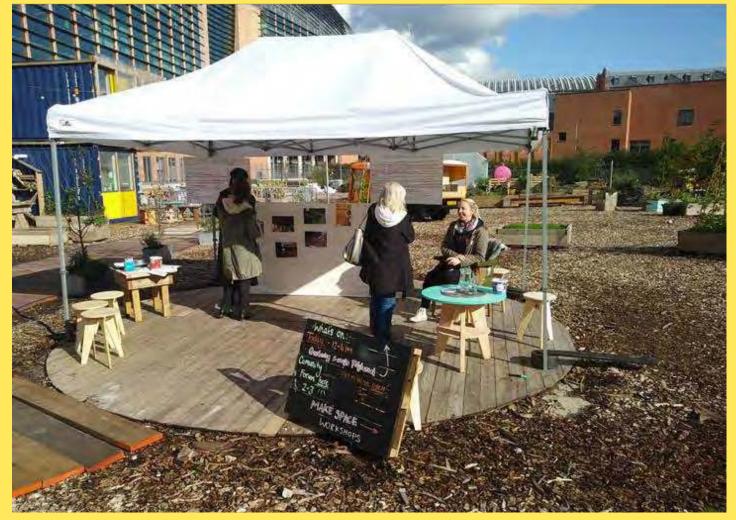

## STORY GARDEN

British Library Existing - Story Garden

"Trees on wheels" and flowers by the

Story Garden Family activities

Story Garden outside fence

Community growing beds for local residents to share beds and grow together