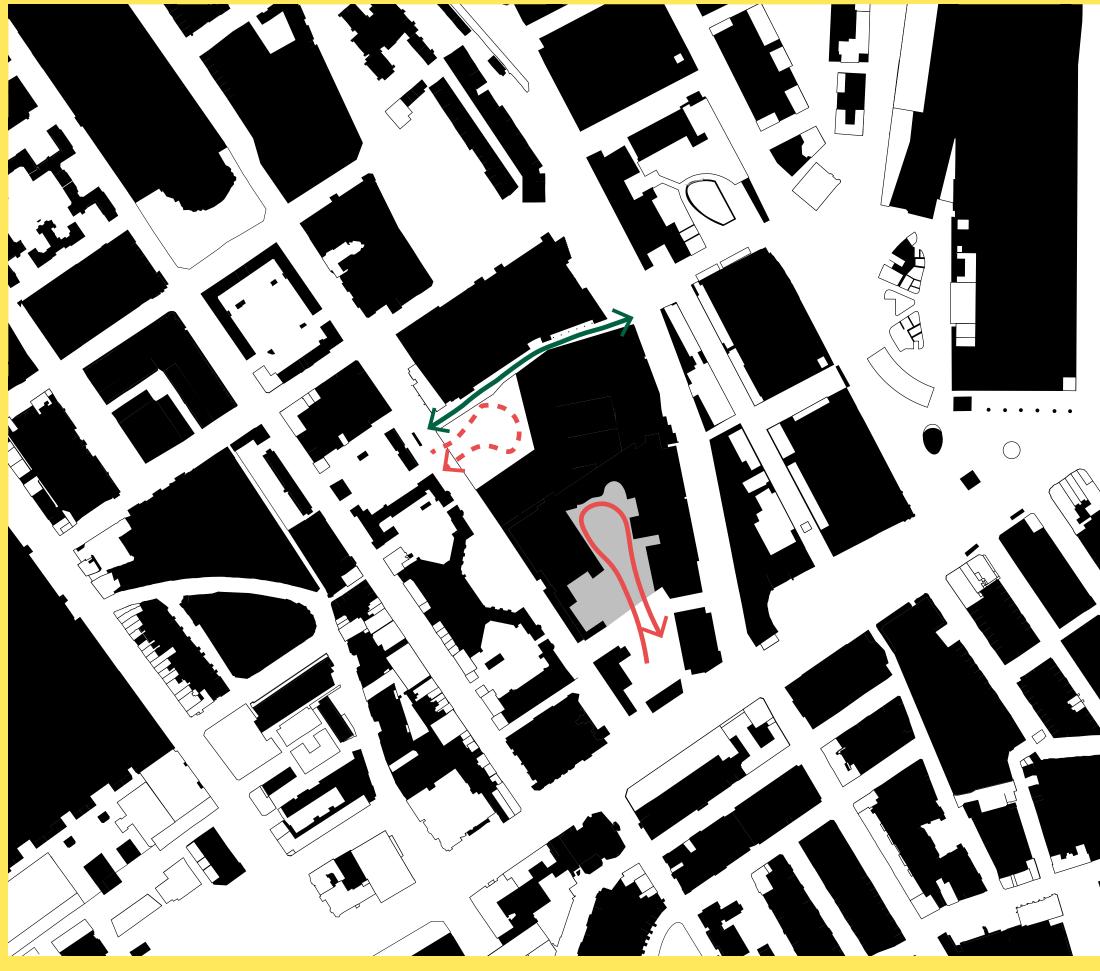

#### CHARACTER AREA: OSSULSTON STREET

## CHARACTER AREAS: OSSULSTON STREET

#### **EXISTING CONDITION**

Existing Condition - Ossulston Street highlighted

Ossulston Street looking South

### CHARACTER AREAS: OSSULSTON STREET