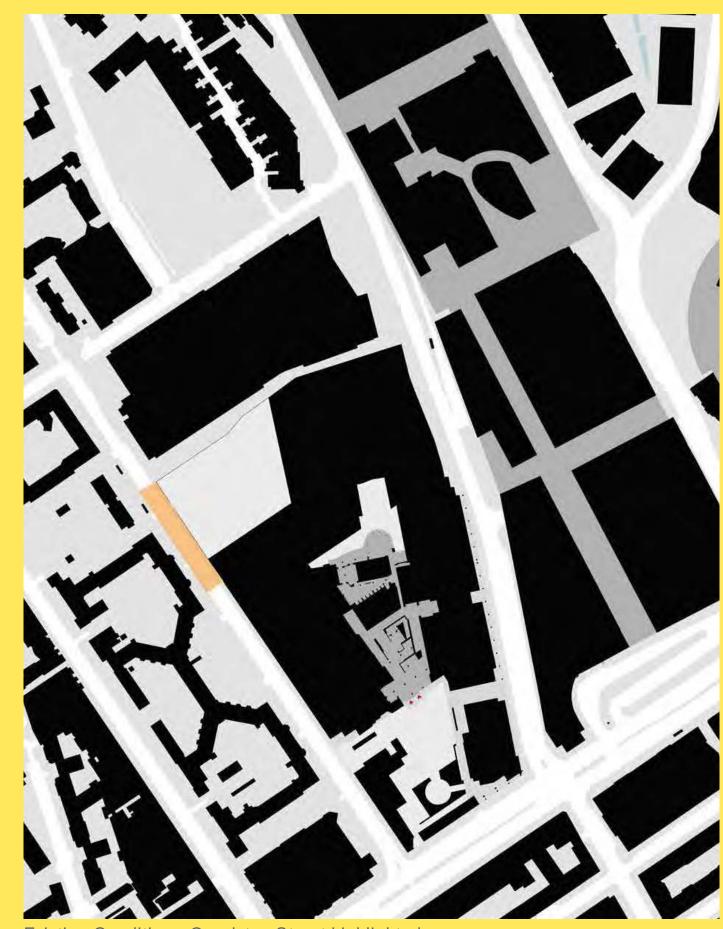

#### CHARACTER AREA: OSSULSTON STREET

## CHARACTER AREAS: OSSULSTON STREET

#### **EXISTING CONDITION**

Existing Condition - Ossulston Street highlighted

Ossulston Street looking South