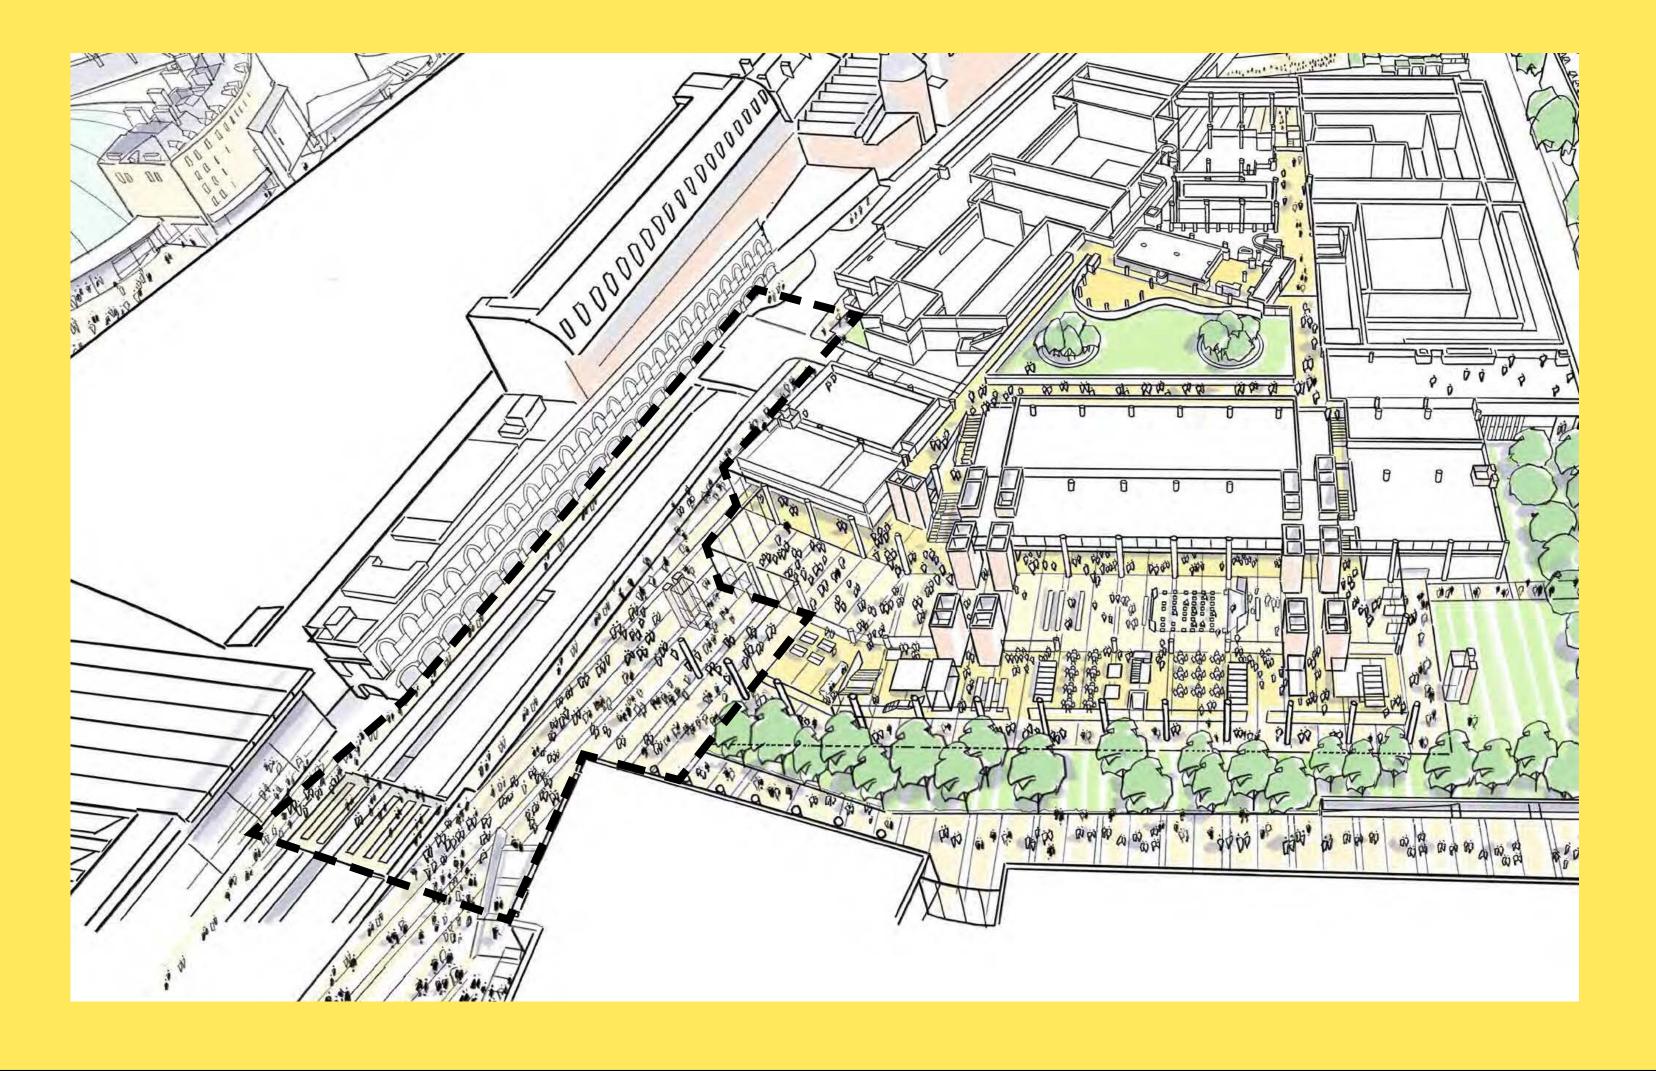

- 3 British Library Terrace
- 4 Temporary Story Garden
- 5 British Library Foyer
- 6 Dangoor Walk

ÅMITSUI FUDOSAN

- 7 Ossulston Street Public Realm
- 8 Midland Road Public Realm
- Somers Town Improvements

#### CHARACTER AREA: OSSULSTON STREET





## CHARACTER AREAS: OSSULSTON STREET

#### **EXISTING CONDITION**



Existing Condition - Ossulston Street highlighted



Ossulston Street looking South



### CHARACTER AREAS: OSSULSTON STREET

#### PROPOSED PUBLIC SPACE



Existing Condition - Ossulston Street highlighted



Entrance of Bonnington Square Garden, London



Surrounding Street



View inside Bonnington Square Garden, London



View inside Bonnington Square Garden, London

### CHARACTER AREAS: OSSULSTON STREET

#### PROPOSED PUBLIC SPACE







## CHARACTER AREA: MIDLAND ROAD



## CHARACTER AREAS: MIDLAND ROAD

#### **EXISTING CONDITION**



Existing Condition - Midland Road highlighted



Midland Road - looking North



St. Pancras Exit - looking South



Midland Road - looking South

### CHARACTER AREAS: MIDLAND ROAD

#### PROPOSED PUBLIC SPACE



Proposed Character - Midland Road



Exhibition Road, London



Parley Park, New York

### CHARACTER AREAS: MIDLAND ROAD

#### PROPOSED PUBLIC SPACE



Proposed Character - Midland Road



#### CHARACTER AREA: DANGOOR WALK



## CHARACTER AREAS: DANGOOR WALK

#### **EXISTING CONDITION**



Existing Condition - Dangoor Walk highlighted



Dangoor Walk - looking West





Dangoor Walk - Francis Crick Institute logistics space closed

ÅMITSUI FUDOSAN

## CHARACTER AREAS: DANGOOR WALK

#### PROPOSED PUBLIC SPACE



Prop