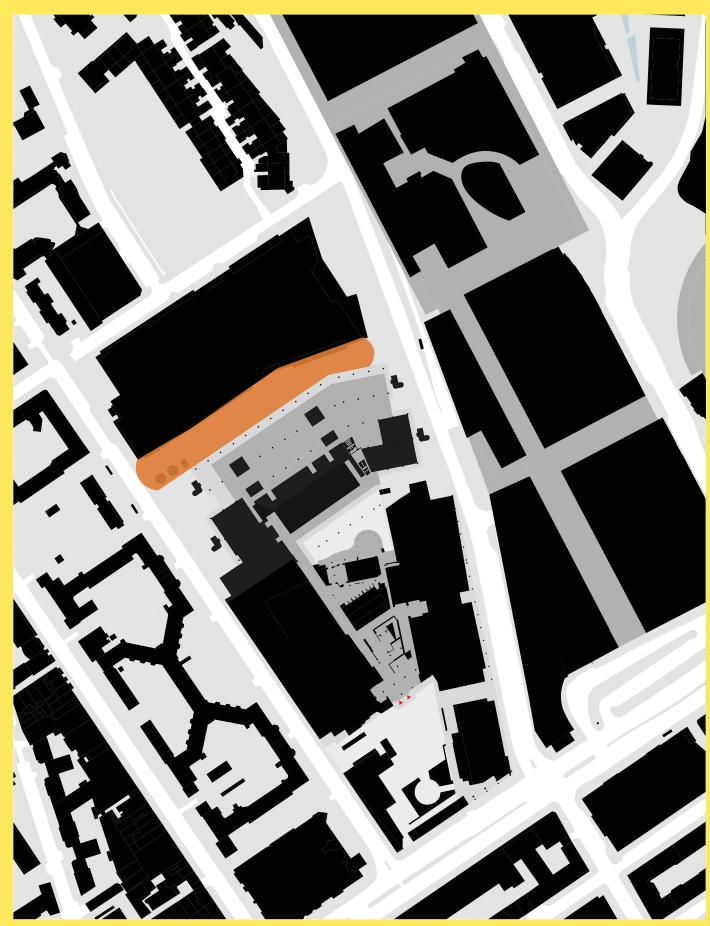

## CHARACTER AREAS

Existing Character Areas

Proposed Character Areas

#### Key

- 1 British Library Piazza
- 2 British Library Entrance
- 3 British Library Terrace
- 4 Temporary Story Garden
- 5 British Library Foyer
- 6 Dangoor Walk

ÅMITSUI FUDOSAN

- 7 Ossulston Street Public Realm
- 8 Midland Road Public Realm
- Somers Town Improvements