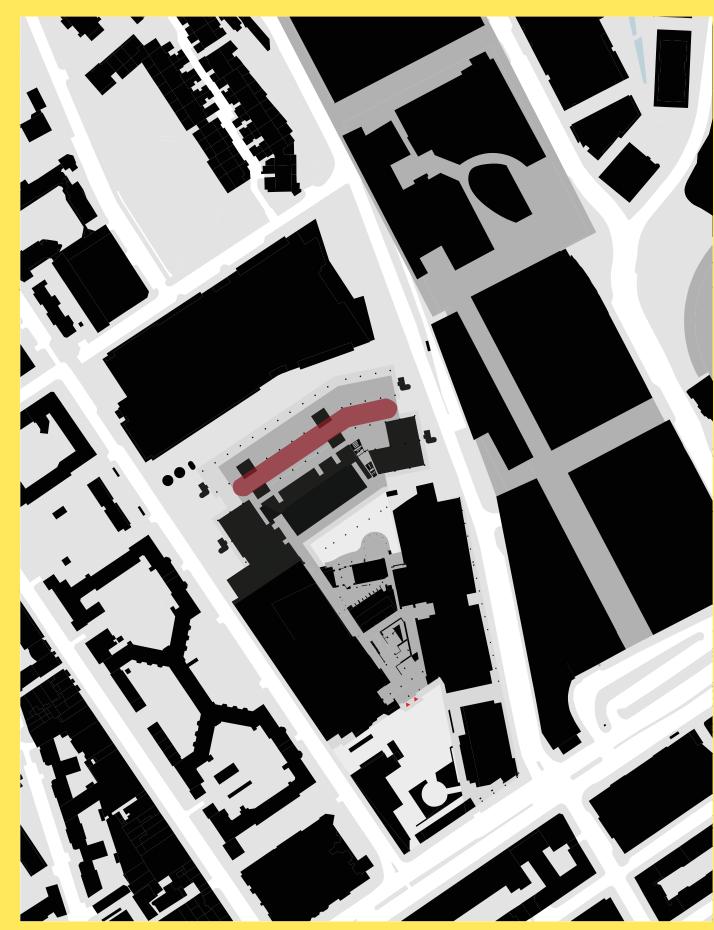

## CHARACTER AREAS

Existing Character Areas

Proposed Character Areas

#### Key

- 1 British Library Piazza
- 2 British Library Entrance
- 3 British Library Terrace
- 4 Temporary Story Garden
- 5 British Library Foyer
- 6 Dangoor Walk

ÅMITSUI FUDOSAN

- 7 Ossulston Street Public Realm
- 8 Midland Road Public Realm
- Somers Town Improvements