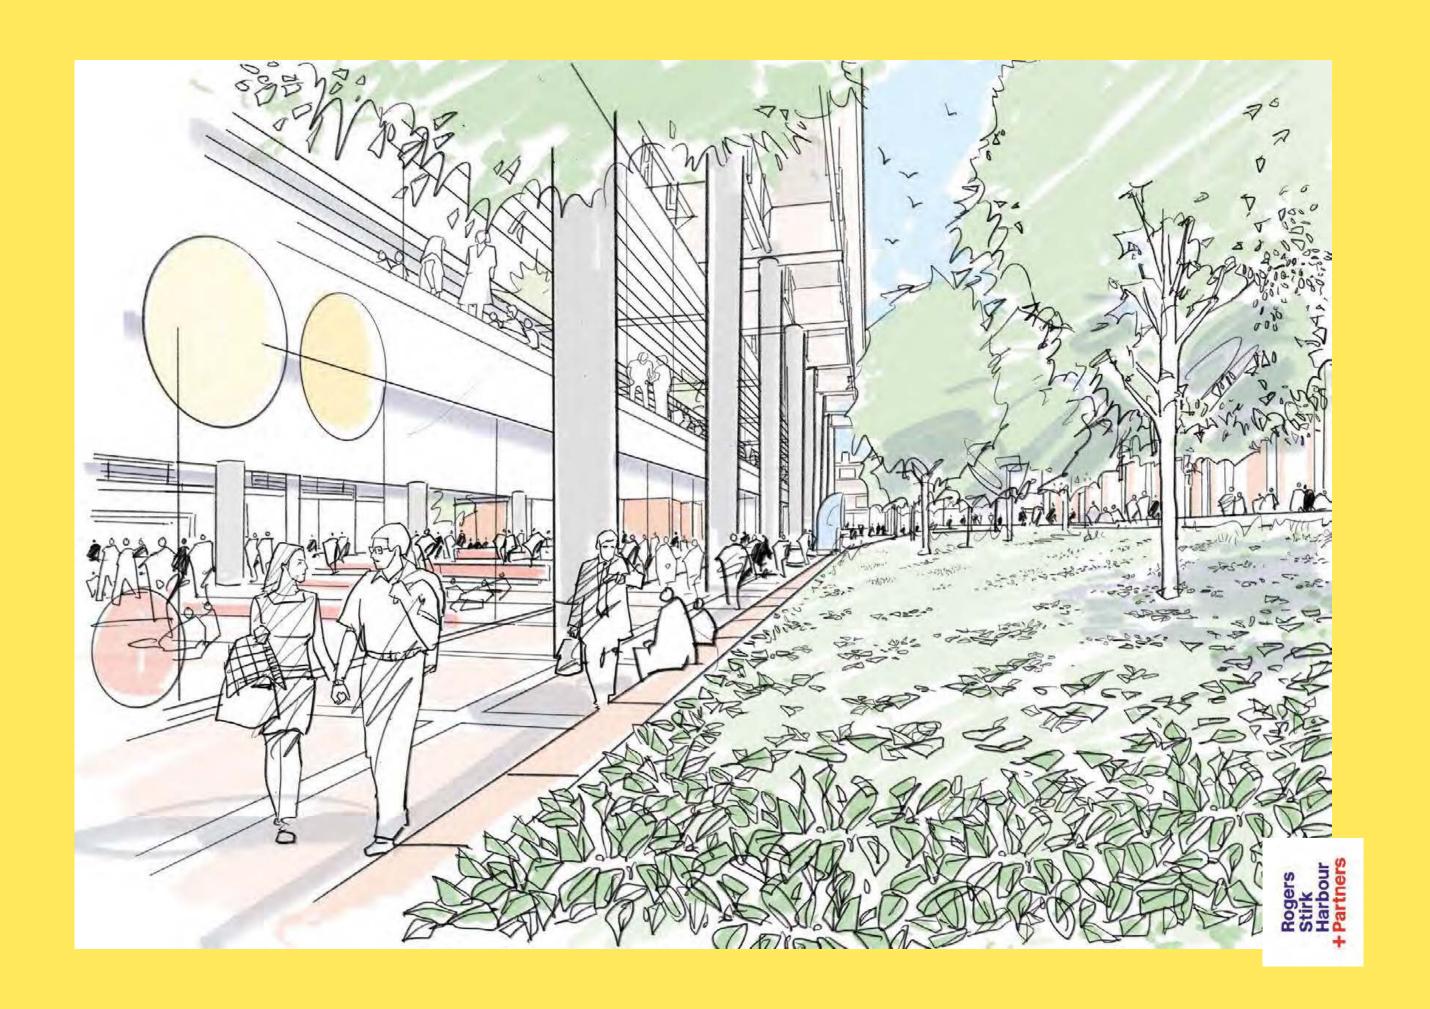

#### PROPOSED PUBLIC SPACE

Existing Condition - Ossulston Street highlighted

Entrance of Bonnington Square Garden, London

Surrounding Street

View inside Bonnington Square Garden, London

View inside Bonnington Square Garden, London

### CHARACTER AREAS: OSSULSTON STREET

#### PROPOSED PUBLIC SPACE