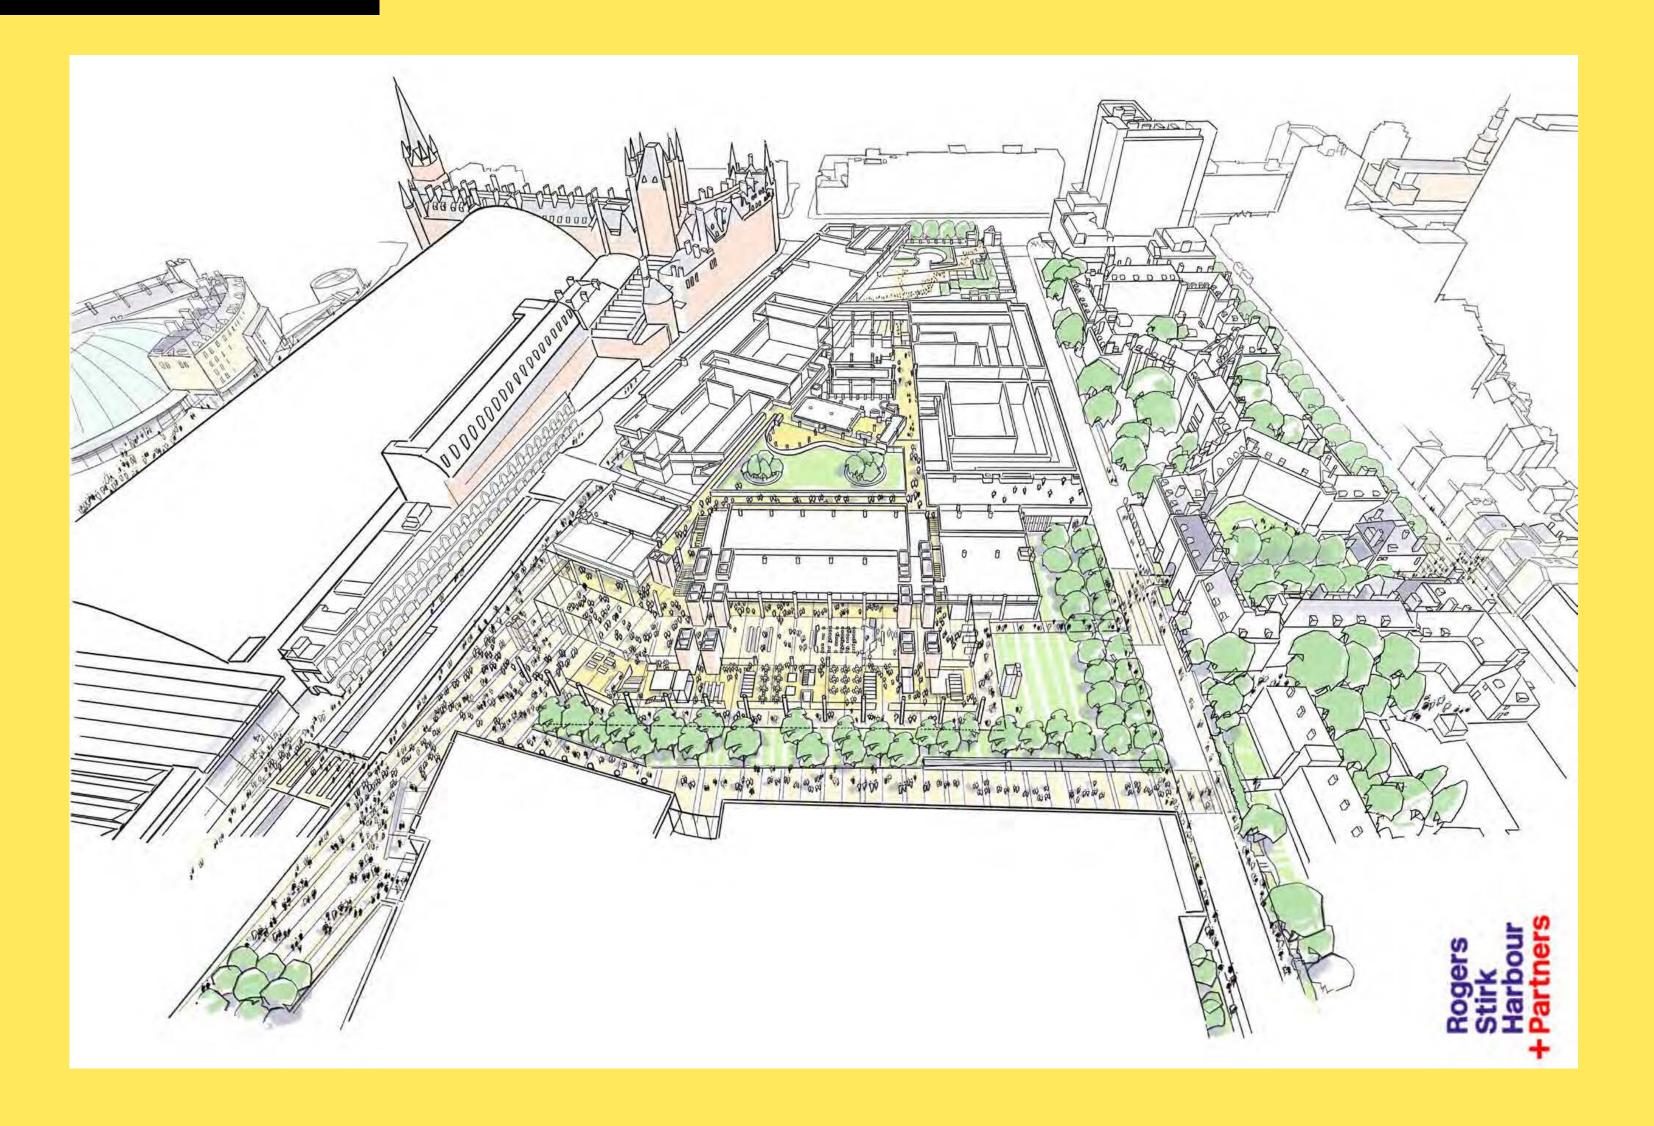

spaces

Parks and public gardens Site boundaries

- 15m Walking Distance

# PLAY SPACES



#### Key

Playful spaces

Site boundaries

--- 15m Walking radius

## CROWDED SPACES



#### Key

ÅMITSUI FUDOSAN

Crowded Spaces

Site boundaries

- 15m Walking Distance

## SHELTERED SPACES





Sheltered places

Site boundaries

--- 15 min walking distance

"Euston Road - one of the most polluted places in Britain"



"Quiet route through residential courtyards"



"Active route between stations"

"Noise of rolling suitcases"



"Linking the Knowledge Quarter North and South"



### NOLLI PLAN STUDIES



Nolli Plan - Existing Day



Nolli Plan - Existing Night

ÅMITSUI FUDOSAN

### NOLLI PLAN STUDIES



Nolli Plan - Proposed Day



Nolli Plan - Proposed Night

MITSUI FUDOSAN

## CONCEPT RESPONSE



#### CONCEPT RESPONSE



**KEY**Daytime route24-hour route

## LOCAL RESIDENTS





- 1 Godwin & Crowndale
- Ampthill Square
- 3 Brook and Cranleigh House
- 4 Goldington Street Estate
- 5 Somers Town
- 6 Walker House
- 7 Phoenix Court
- 8 Coopers Lane
- Ossulston

#### Estates without a TRA

- Mayford Estate
- Bridgeway Street flats
- St. Anthony's / St. George's Flats
- 13 Platt St. / Purchese St. Flats
- Oakshott Court
  Churchway

#### WORKING WITH THE COMMUNITY

Work with local individuals, schools and community groups to cocreate events celebrating local history, heritage and culture and to deliver co-curated exhibitions using items from the Library's collections and local history archives to showcase the rich history of Somers Town to residents and visitors.

Work with community gr