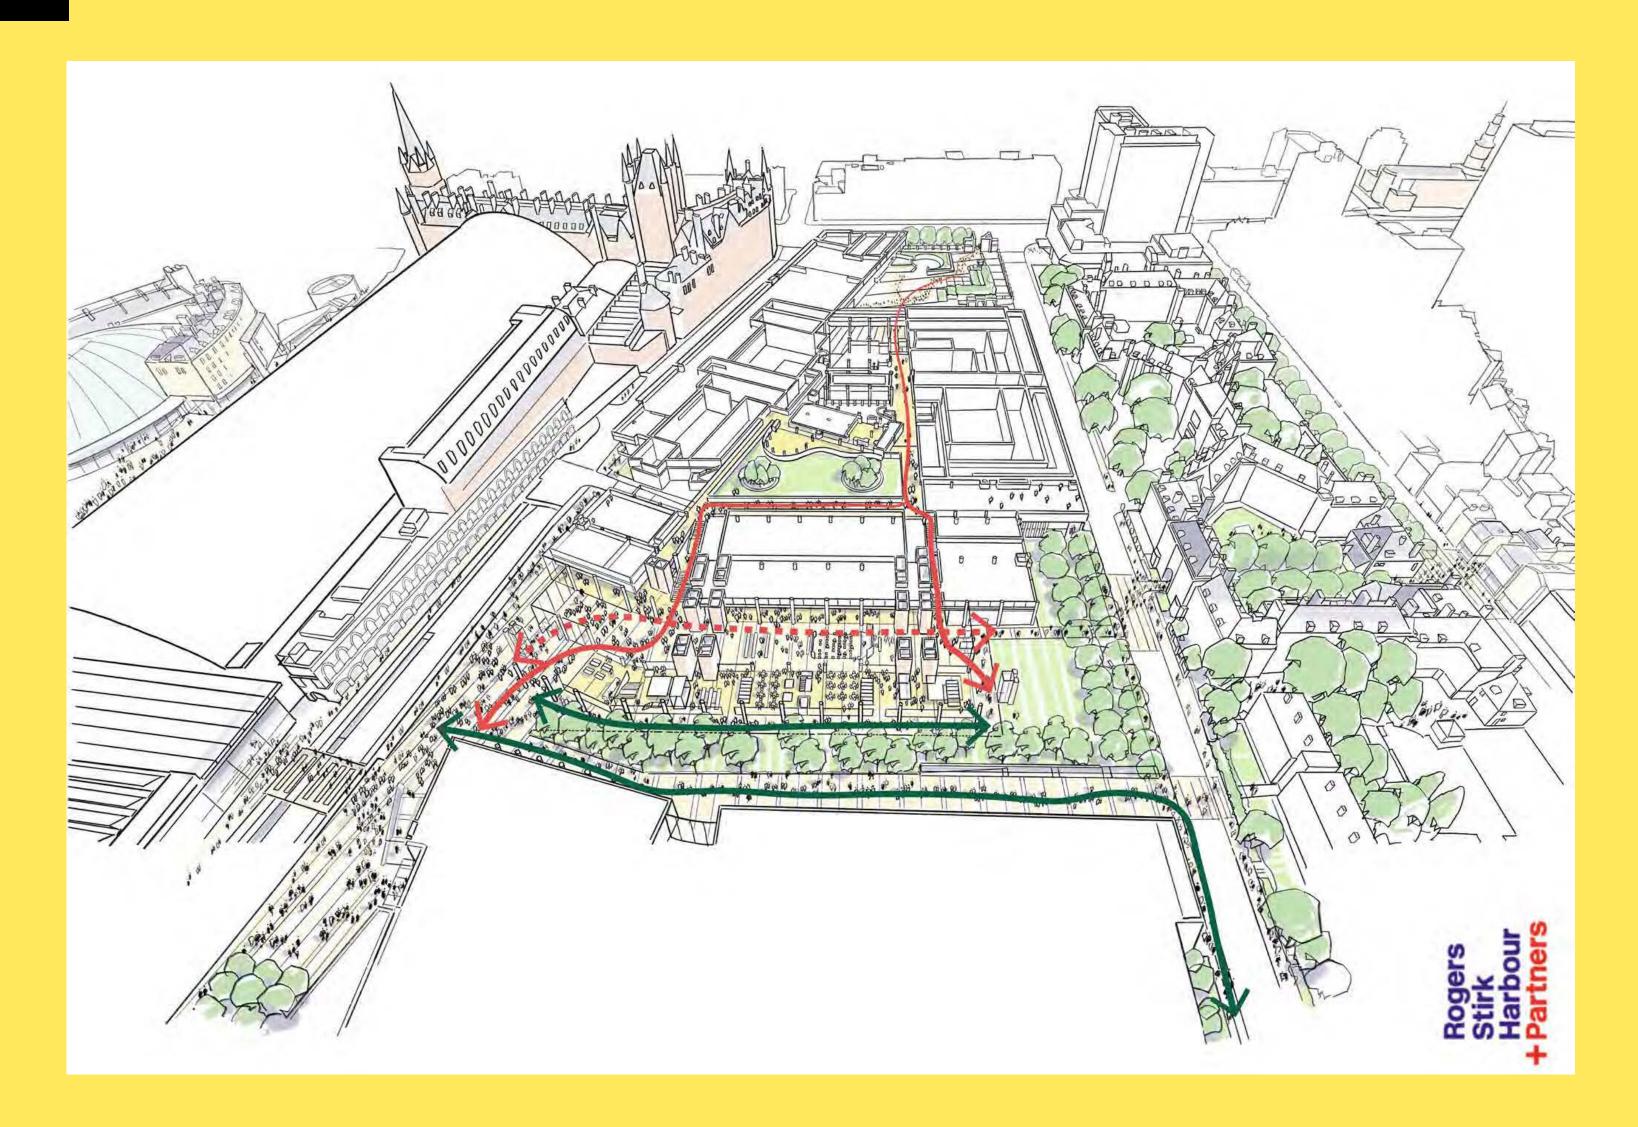

UBLIC SPACE



Proposed Character - Dangoor Walk highlighted



#### CHARACTER AREA: FOYER



## CHARACTER AREAS: FOYER

#### PROPOSED PUBLIC SPACE



Proposed Character - Foyer highlighted



Rijksmusem, Amsterdam





Royal Festival Hall, London

ÅMITSUI FUDOSAN

### CHARACTER AREAS: FOYER

#### PROPOSED PUBLIC SPACE



Proposed Character - Foyer highlighted



## CHARACTER AREAS: WIDER SOMERS TOWN

#### **EXISTING CONDITION**



Proposed Character - Somers Town highlighted



Levita House Courtyard



Charlotte Street



Oakshoot Court

## A LEGACY FOR THE STORY GARDEN











# A NETWORK OF GREEN SPACES



Interior Levita House courtyard - Global Generation intervention





ÅMITSUI FUDOSAN

Private Levita House Garden

# BRITISH LIBRARY PUBLIC REALM



## THANK YOU

Any questions





ÅMITSUI FUDOSAN



### CONTACT DETAILS