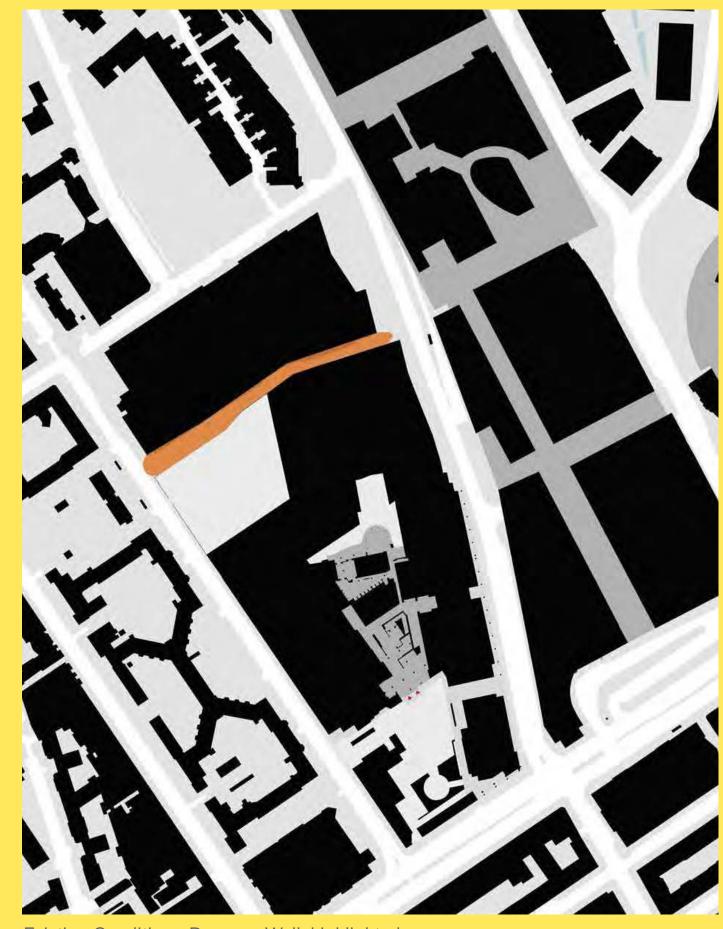

#### CHARACTER AREA: OSSULSTON STREET

## CHARACTER AREAS: OSSULSTON STREET

#### **EXISTING CONDITION**

Existing Condition - Ossulston Street highlighted

Ossulston Street looking South