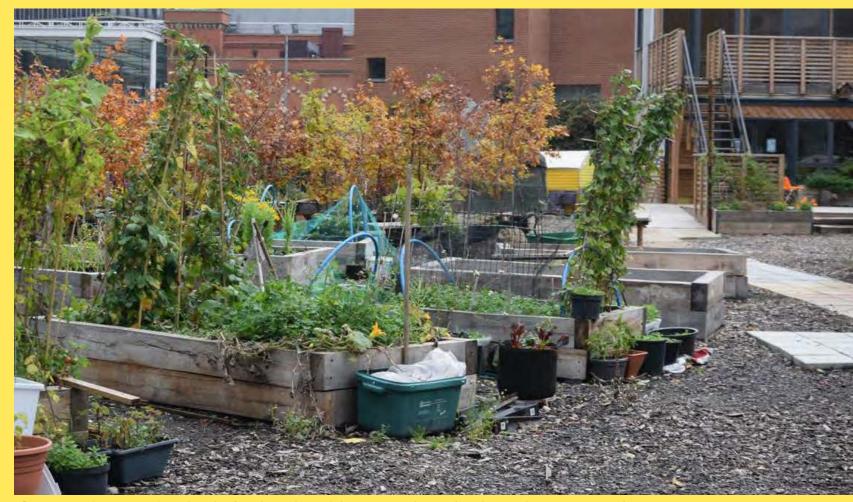

## STORY GARDEN

British Library Existing - Story Garden

"Trees on wheels" and flowers by the

Story Garden Family activities

Story Garden outside fence

Community growing beds for local residents to share beds and grow together