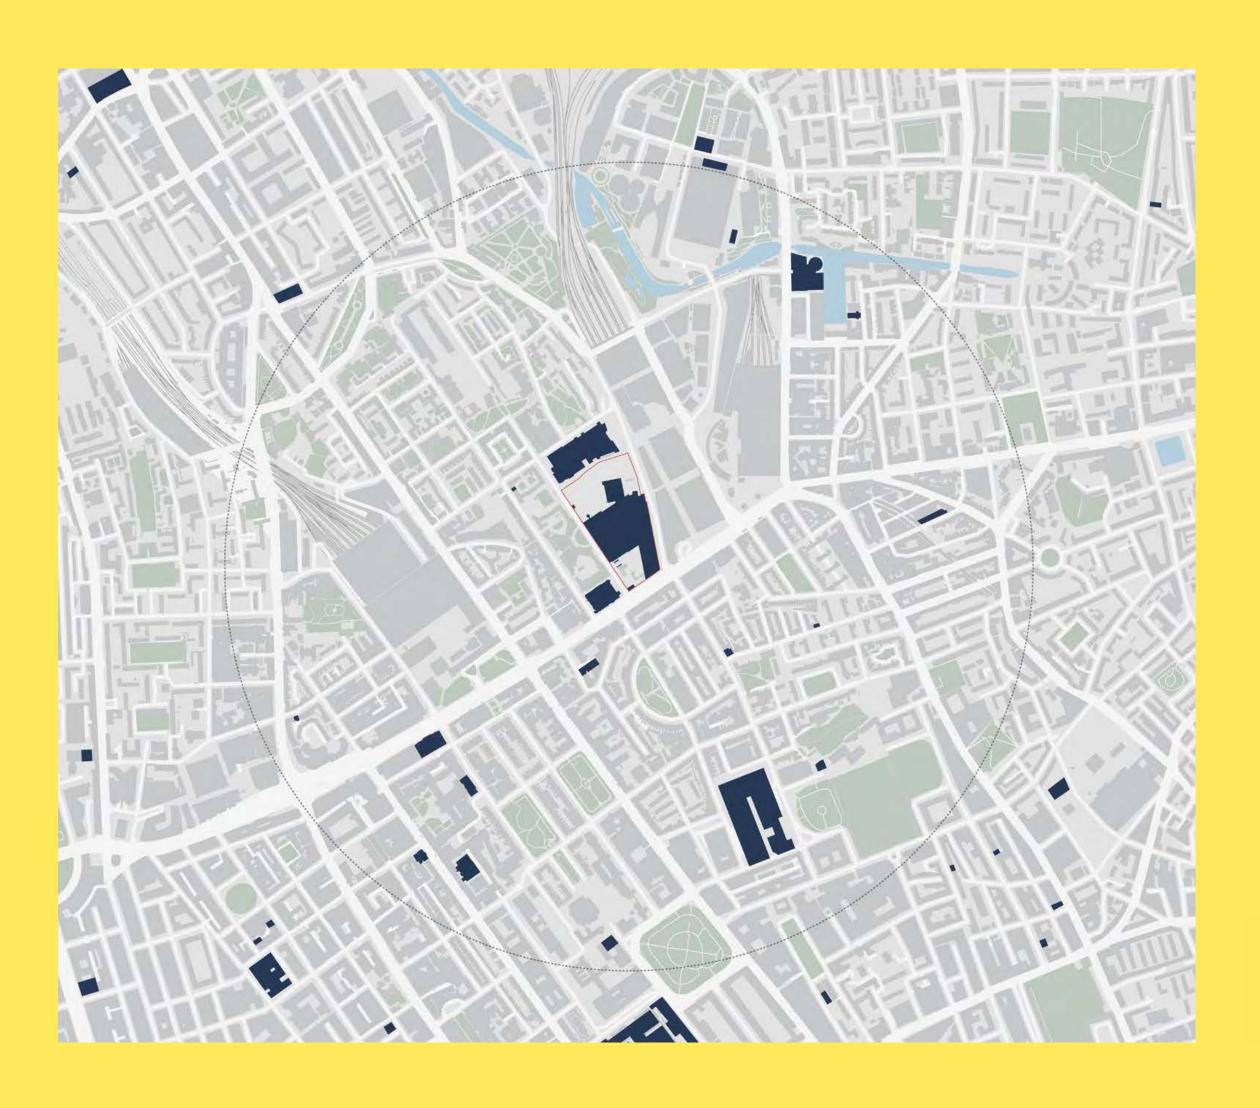

#### EXISTING PUBLIC SPACES

BL TERRACE

STORY GARDEN

BL ENTRANCE

BL PIAZZA

## EXISTING PUBLIC SPACES

British Library Existing Public Spaces

#### Key

- 1 British Library Piazza
- 2 British Library Entrance
- 3 British Library Terrace
- 4 Temporary Story Garden

ÅMITSUI FUDOSAN