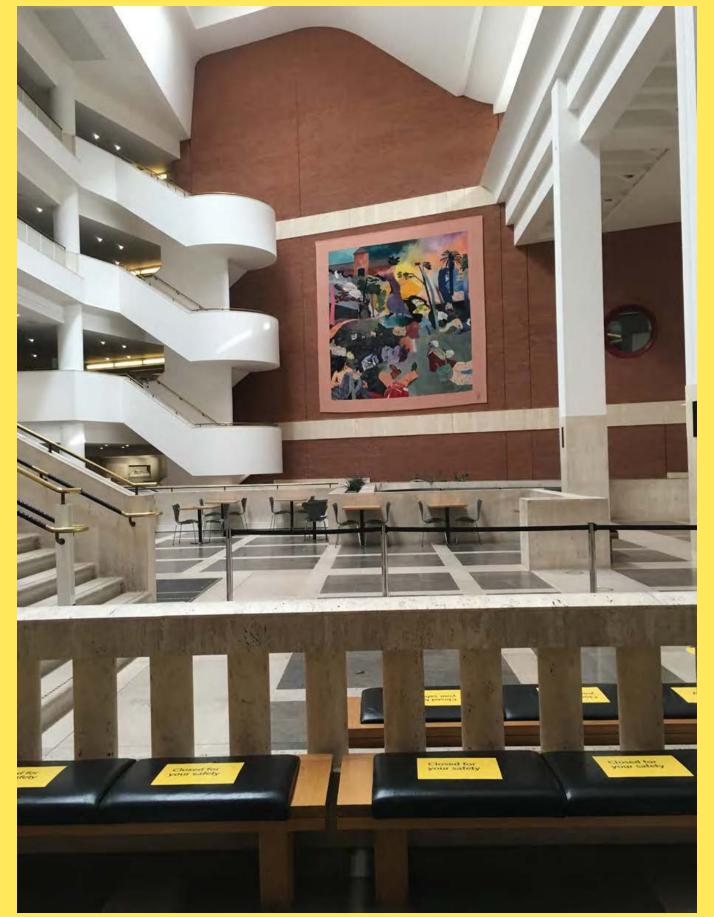

## BRITISH LIBRARY ENTRANCE

British Library Existing - Entrance

British Library Entrance Mezzanine

British Library Entrance

ÅMITSUI FUDOSAN