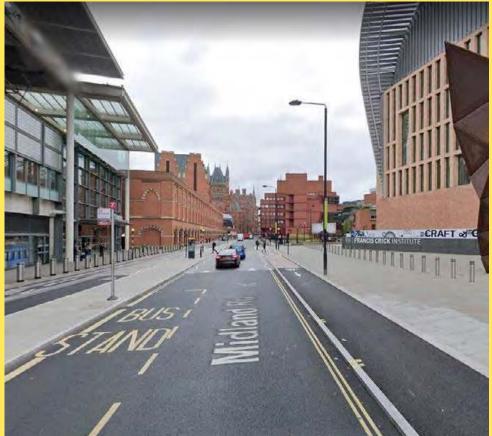

#### **EXISTING CONDITION**

Existing Condition - Midland Road highlighted

Midland Road - looking North

St. Pancras Exit - looking South

Midland Road - looking South