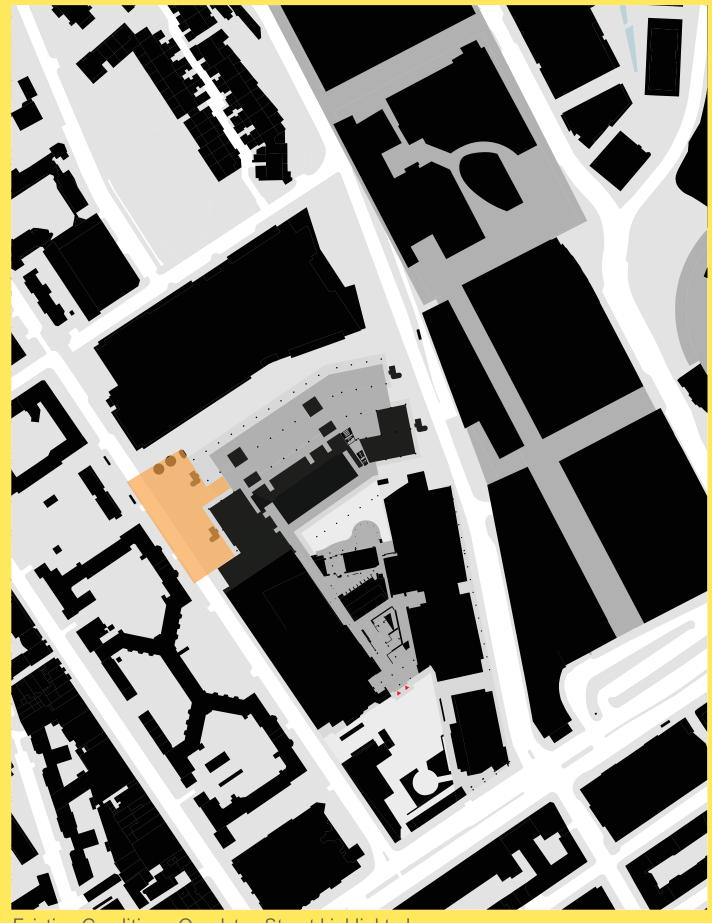

#### **EXISTING CONDITION**

Existing Condition - Ossulston Street highlighted

Ossulston Street looking South

### CHARACTER AREAS: OSSULSTON STREET