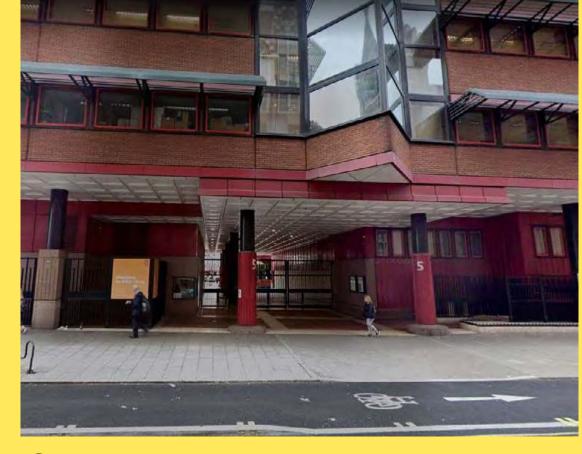

### CONTEXT

2 Midland Road looking South

3 Midland Road Entrance

4 Euston Road Entrance

5 Ossuslton Street Entrance

6 Ossulston Street looking

British Library - Aerial View

&MITSUI FUDOSAN