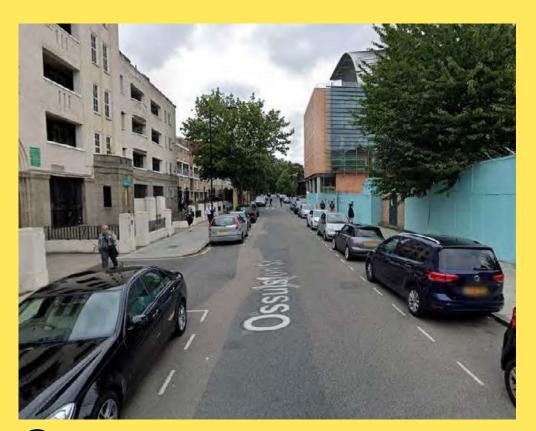

#### **EXISTING CONDITION**

Existing Condition - Ossulston Street highlighted

Ossulston Street looking South