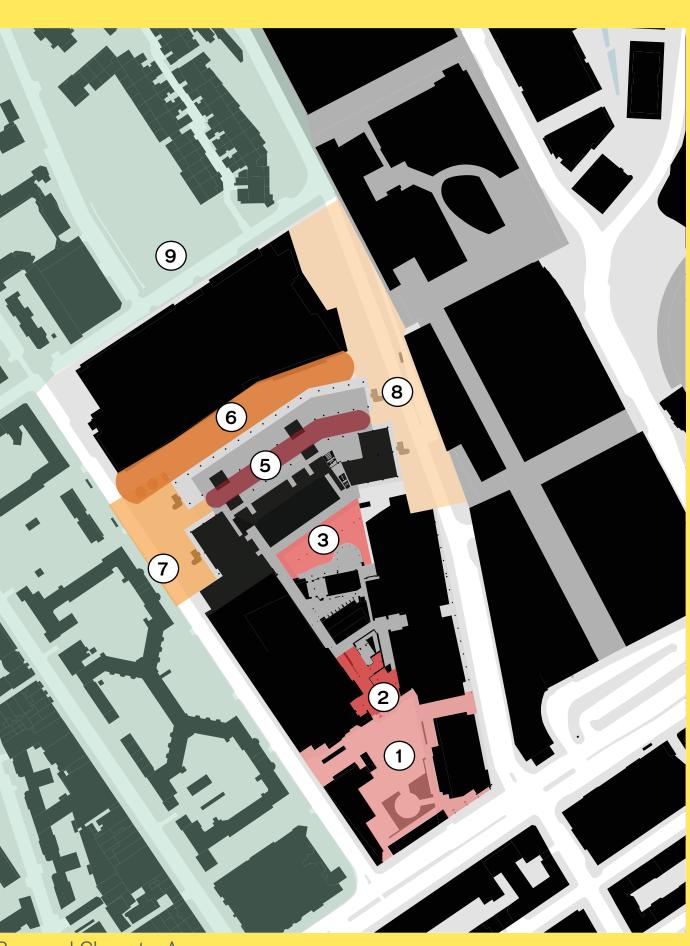

## CHARACTER AREAS

Existing Character Areas

Proposed Character Areas

#### Key

- 1 British Library Piazza
- 2 British Library Entrance
- 3 British Library Terrace
- 4 Temporary Story Garden
- 5 British Library Foyer
- 6 Dangoor Walk

ÅMITSUI FUDOSAN

- 7 Ossulston Street Public Realm
- 8 Midland Road Public Realm
- Somers Town Improvements