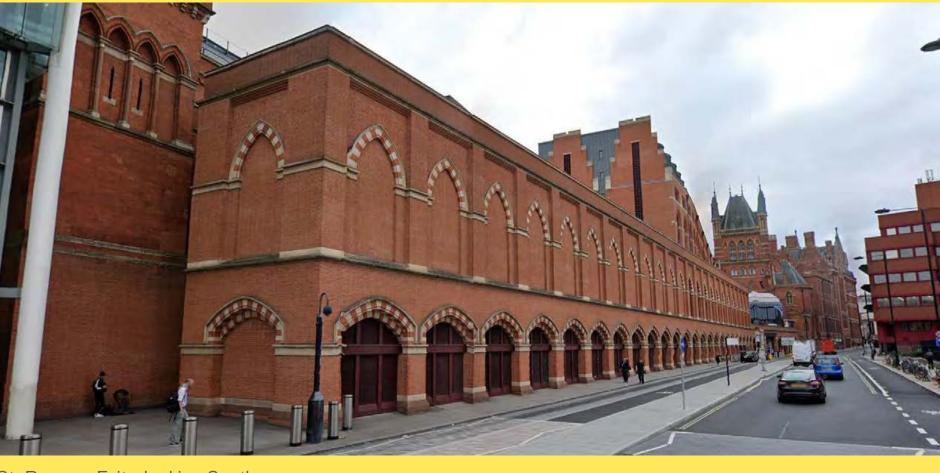

#### **EXISTING CONDITION**

Existing Condition - Ossulston Street highlighted

Ossulston Street looking South