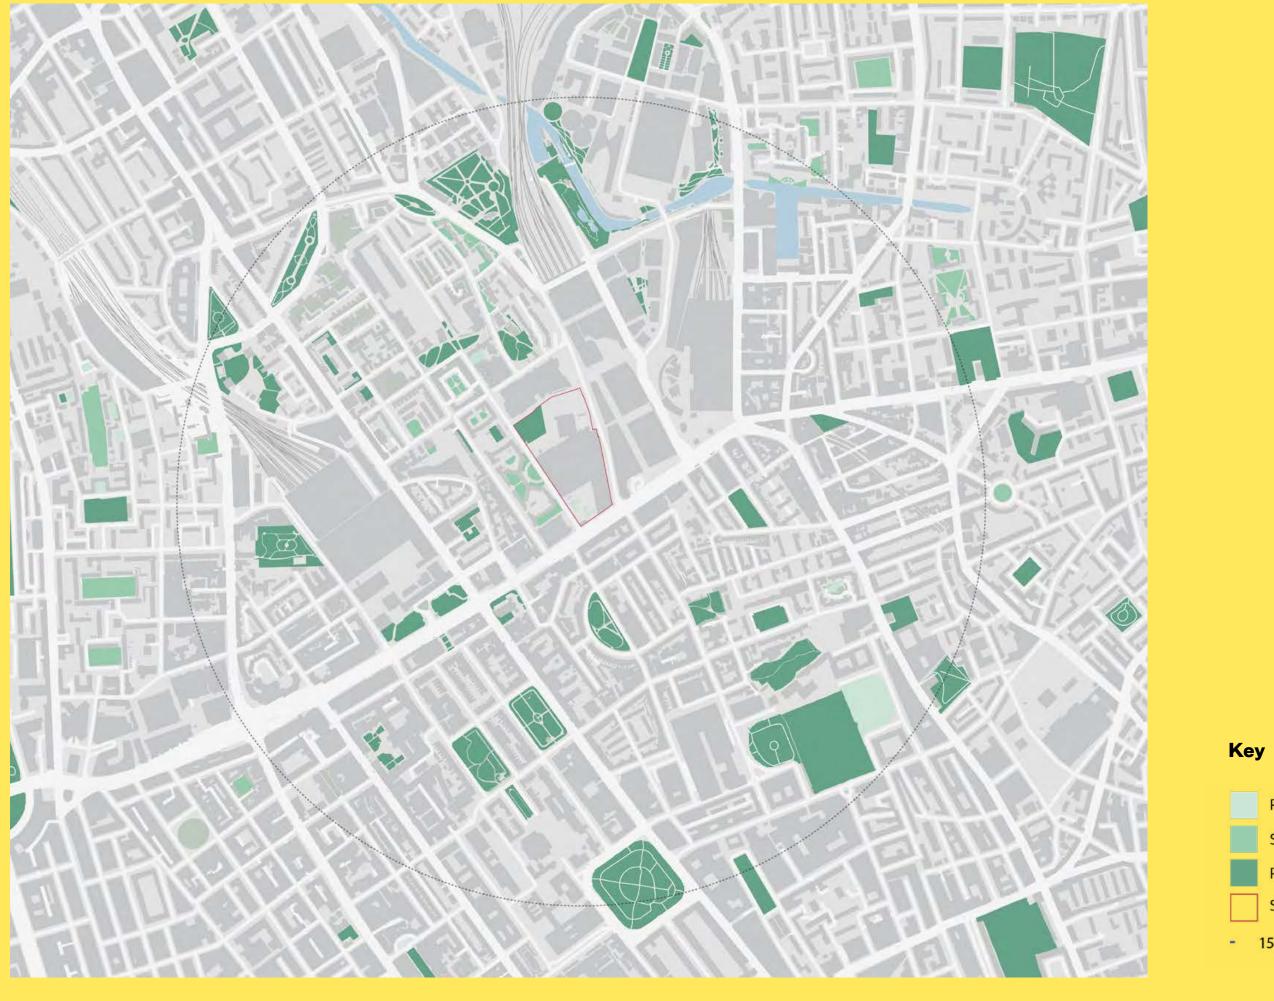

## GREEN SPACES

BRITISH LIBRARY EXTENSION:

Private green spaces Semi public green spaces

Parks and public gardens Site boundaries

- 15m Walking Distance