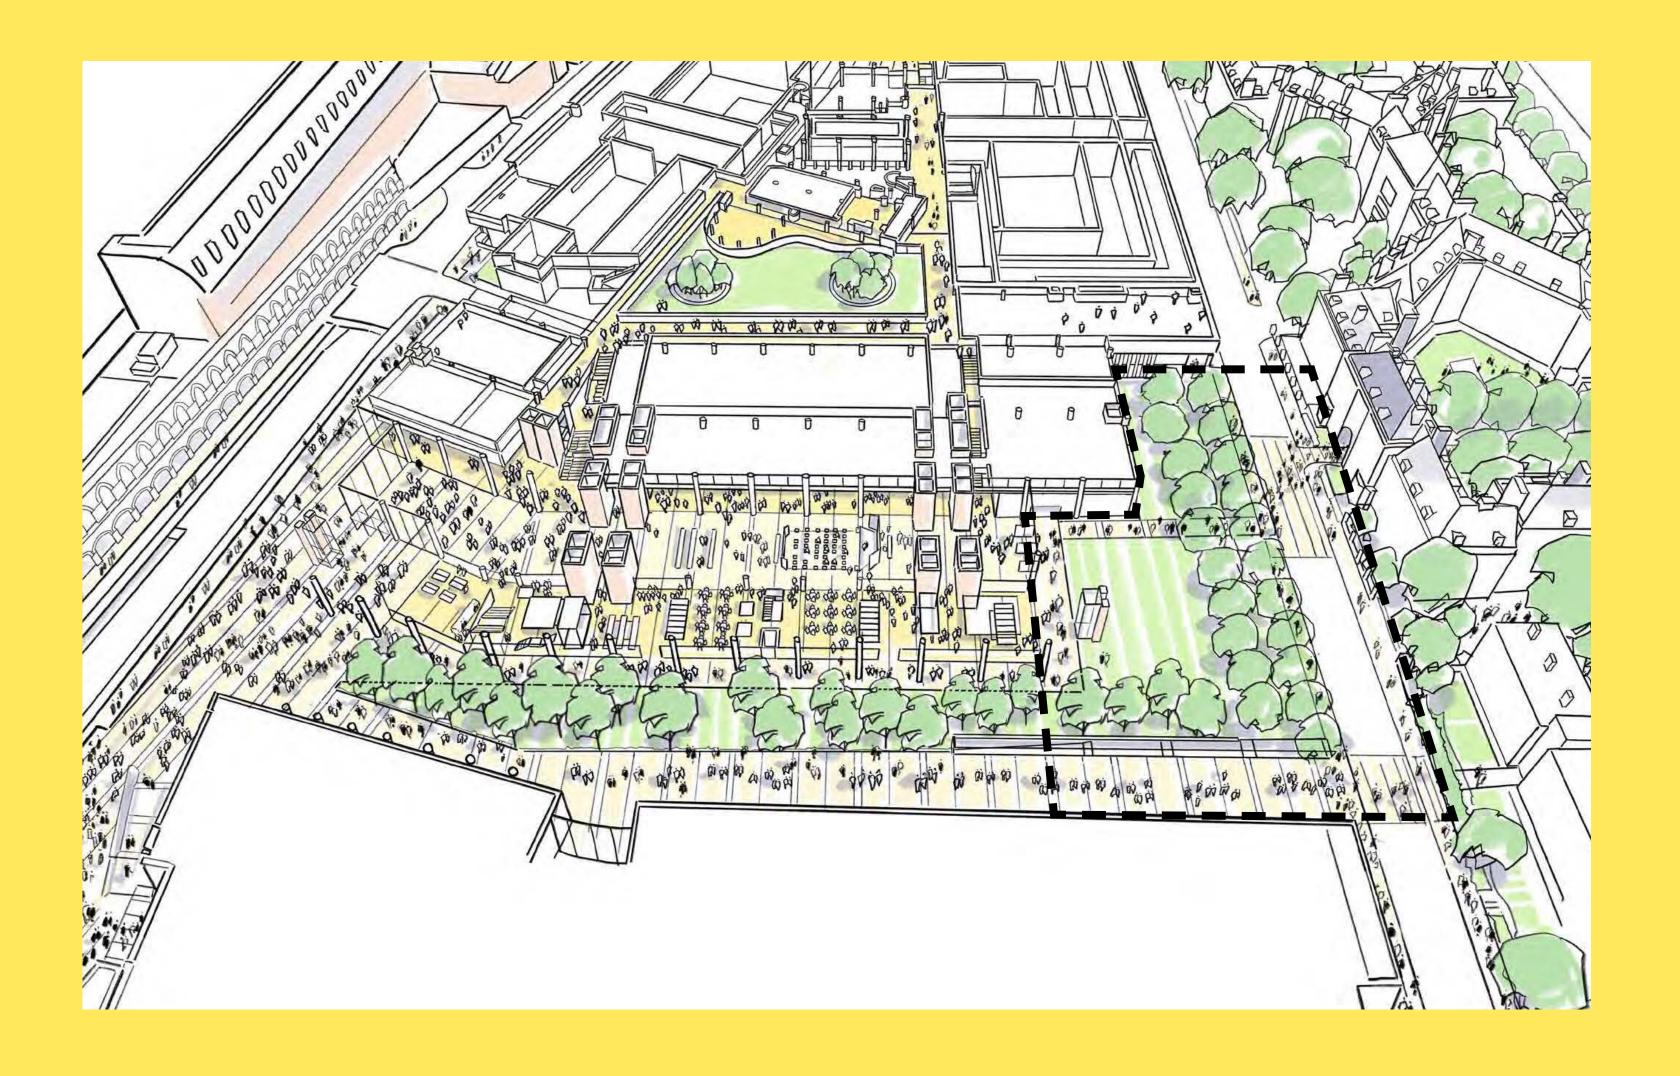

TERRACE



British Library Existing - Level O1 Terrace



British Library connection with BLCC at Level O1 Terrace



British Library Level O1 Terrace

## STORY GARDEN



British Library Existing - Story Garden



"Trees on wheels" and flowers by the



Story Garden Family activities



Story Garden outside fence



Community growing beds for local residents to share beds and grow together

ÅMITSUI FUDOSAN

## CHARACTER AREAS



Existing Character Areas



Proposed Character Areas

#### Key

- 1 British Library Piazza
- 2 British Library Entrance
- 3 British Library Terrace
- 4 Temporary Story Garden
- 5 British Library Foyer
- 6 Dangoor Walk

ÅMITSUI FUDOSAN

- 7 Ossulston Street Public Realm
- 8 Midland Road Public Realm
- Somers Town Improvements

#### CHARACTER AREA: OSSULSTON STREET





## CHARACTER AREAS: OSSULSTON STREET

#### **EXISTING CONDITION**



Existing Condition - Ossulston Street highlighted



Ossulston Street looking South



### CHARACTER AREAS: OSSULSTON STREET

#### PROPOSED PUBLIC SPACE



Existing Condition - Ossulston Street highlighted



Entrance of Bonnington Square Garden, London



Surrounding Street



View inside Bonnington Square Garden, London



View inside Bonnington Square Garden, London

### CHARACTER AREAS: OSSULSTON STREET

#### PROPOSED PUBLIC SPACE







## CHARACTER AREA: MIDLAND ROAD



## CHARACTER AREAS: MIDLAND ROAD

#### **EXISTING CONDITION**



Existing Condition - Midland Road highlighted



Midland Road - looking North



St. Pancras Exit - looking South



Midland Road - looking South

### CHARACTER AREAS: MIDLAND ROAD