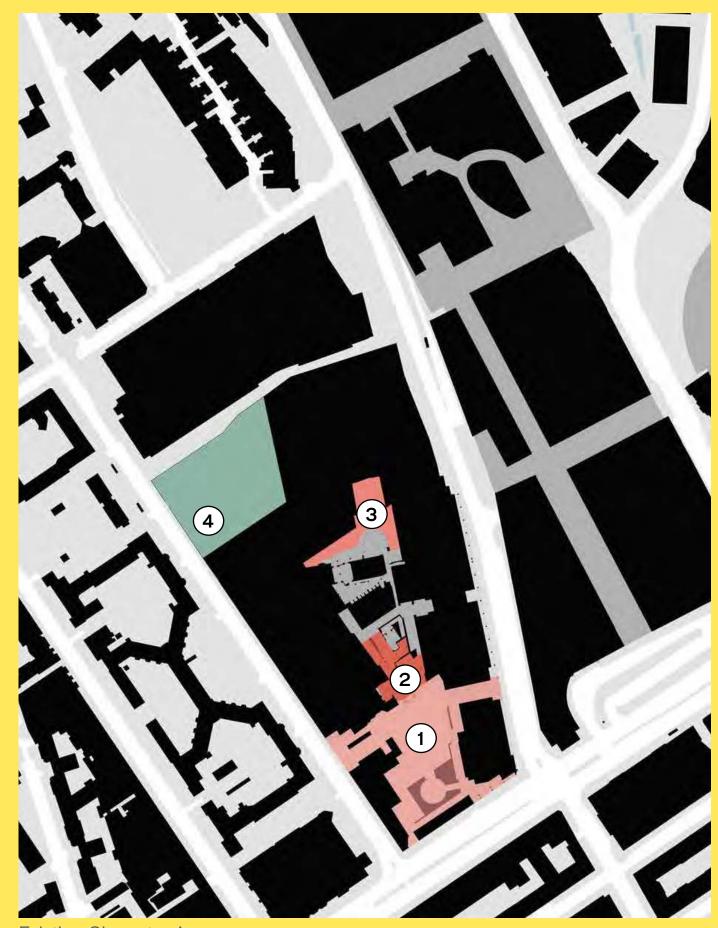

#### EXISTING PUBLIC SPACES

BL TERRACE

STORY GARDEN

BL ENTRANCE

BL PIAZZA

#### Key

- 1 British Library Piazza
- 2 British Library Entrance
- 3 British Library Terrace
- 4 Temporary Story Garden

ÅMITSUI FUDOSAN