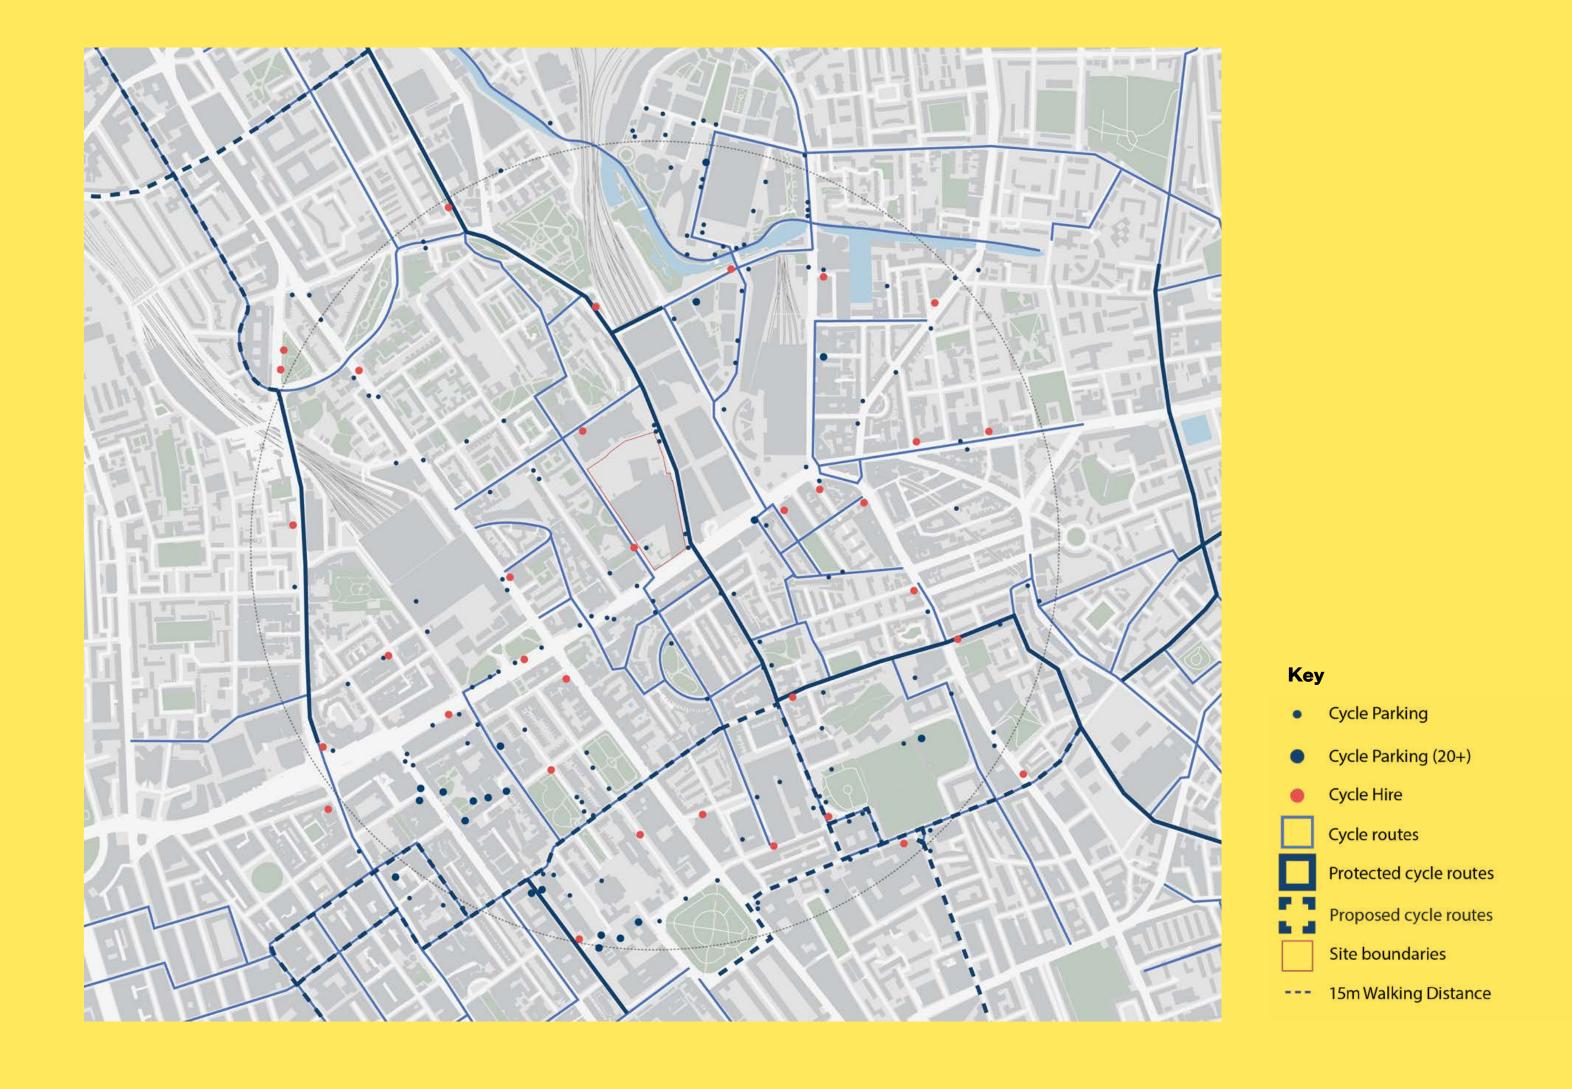

ad Entrance



4 Euston Road Entrance



5 Ossuslton Street Entrance



6 Ossulston Street looking



British Library - Aerial View

&MITSUI FUDOSAN

#### 100 CONVERSATIONS





"We came from Shoreditch just to have lunch at the British Library courtyard"

"I feel that the British Library is my local library"

"We have lived in the area for 25 years and feel that nowadays there is just too much traffic, noise and pollution"

"I use the British Library as a public space and not as a library"

"I don't know where the British Library is"

Key

Visitor journeys

Local journeys

Site boundaries

--- 15 min walking distance

ÅMITSUI FUDOSAN

#### 100 CONVERSATIONS





#### AN UNIQUE SITE: HISTORIC PLANS



Historic Plan - 1817



Historic Plan - 1890



Historic Plan - 1960

## CYCLE ANALYSIS



ÅMITSUI FUDOSAN

# ROAD POLLUTION





# LEARNING





<u>&</u> MITSUI FUDOSAN

# CIVIC





Civic buildings

Site boundaries

--- 15m Walking radius

# CULTURAL





Cultural

Site boundaries

--- 15m Walking radius

## COMMERCIAL





Commercial buildings

Site boundaries

- 15m Walking radius

## GREEN SPACES

BRITISH LIBRARY EXTENSION:





Private green spaces Semi public green spaces

Parks and public gardens Site boundaries

- 15m Walking Distance

# PLAY SPACES



#### Key

Playful spaces

Site boundaries

--- 15m Walking radius

## CROWDED SPACES



#### Key

ÅMITSUI FUDOSAN

Crowded Spaces

Site boundaries

- 15m Walking Distance

## SHELTERED SPACES





Sheltered places

Site boundaries

--- 15 min walking distance

"Euston Road - one of the most polluted places in Britain"