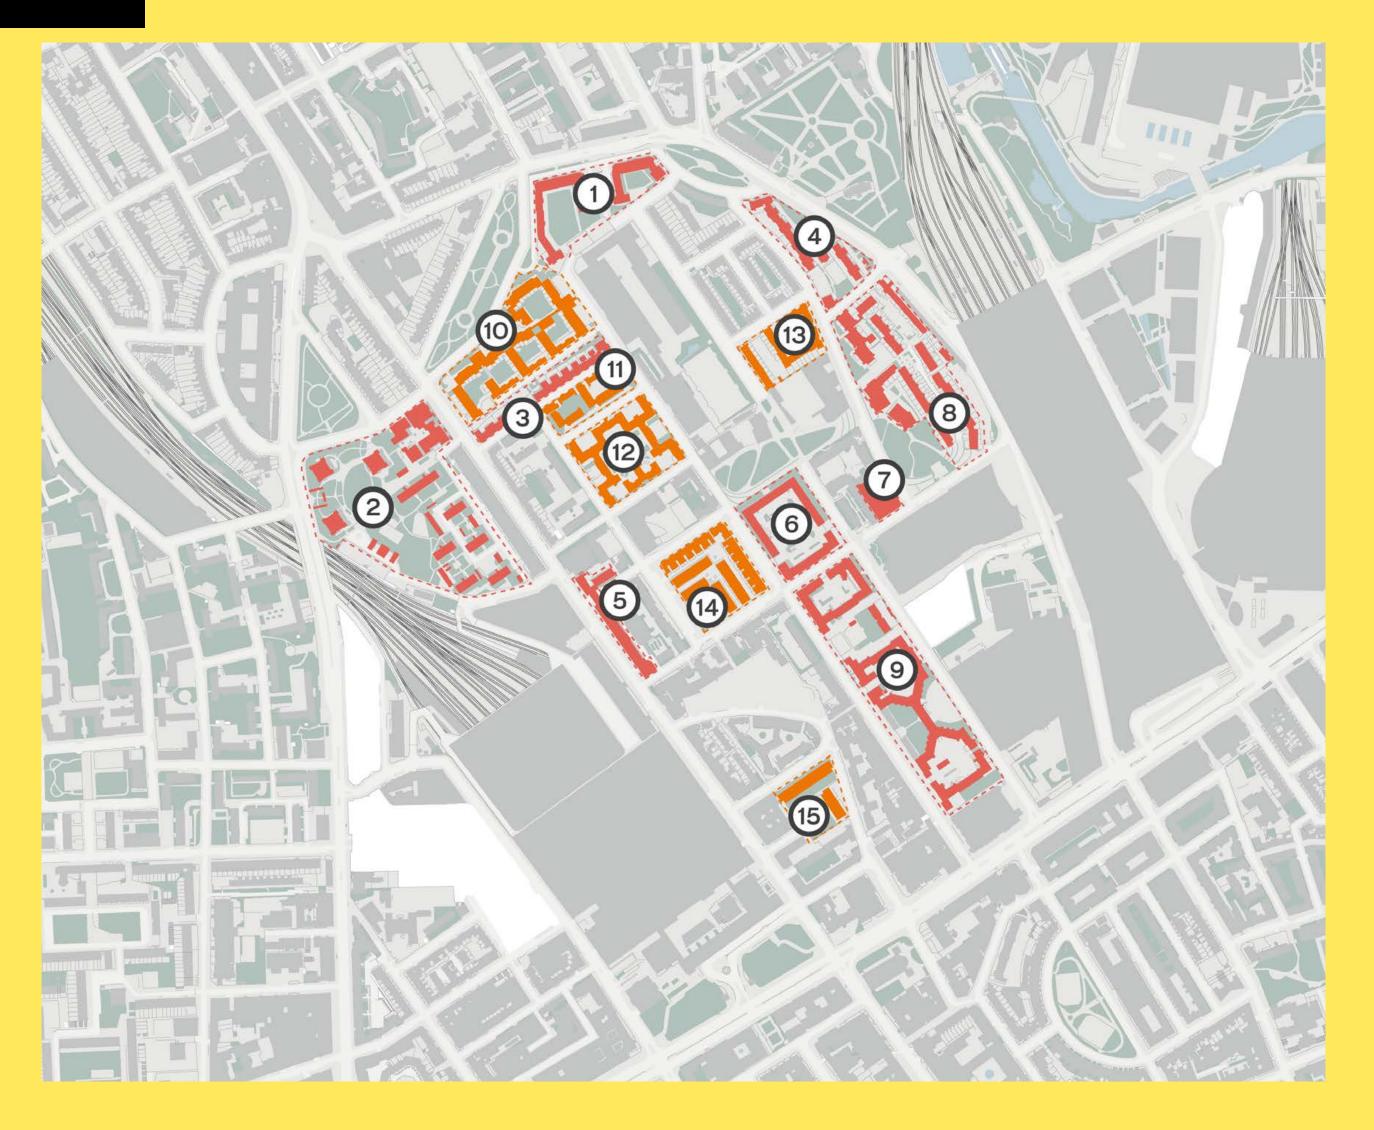

## LOCAL RESIDENTS

- 1 Godwin & Crowndale
- Ampthill Square
- 3 Brook and Cranleigh House
- 4 Goldington Street Estate
- 5 Somers Town
- 6 Walker House
- 7 Phoenix Court
- 8 Coopers Lane
- Ossulston

#### Estates without a TRA

- Mayford Estate
- Bridgeway Street flats
- St. Anthony's / St. George's Flats
- 13 Platt St. / Purchese St. Flats
- Oakshott Court
  Churchway