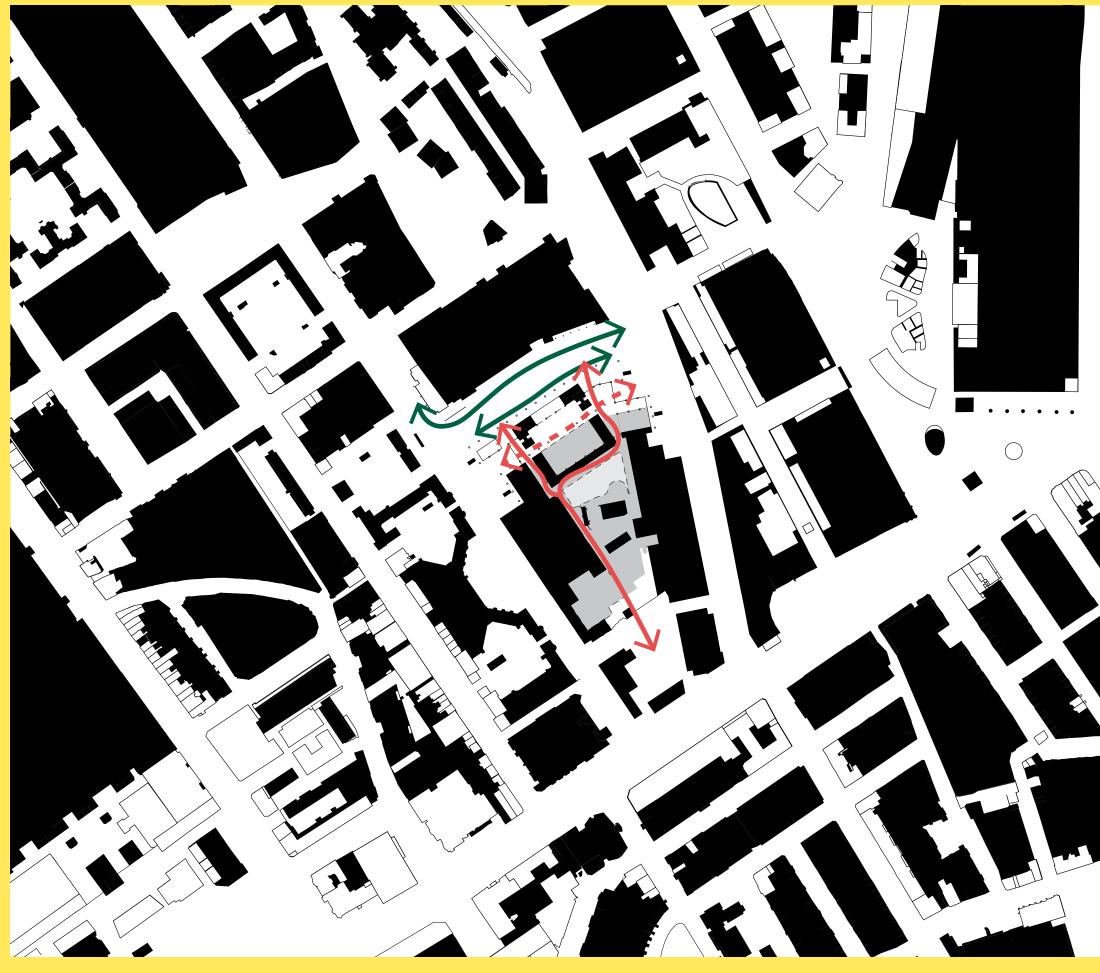

#### EXISTING PUBLIC SPACES

BL TERRACE

STORY GARDEN

BL ENTRANCE

BL PIAZZA

## EXISTING PUBLIC SPACES

British Library Existing Public Spaces

#### Key

- 1 British Library Piazza
- 2 British Library Entrance
- 3 British Library Terrace
- 4 Temporary Story Garden

ÅMITSUI FUDOSAN