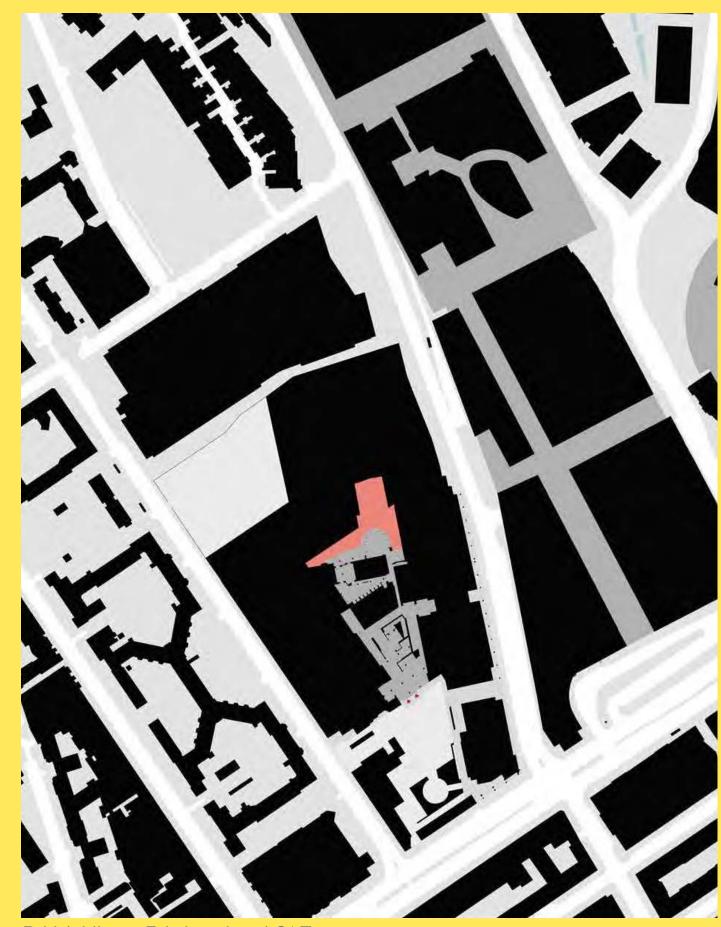

### CONTEXT

2 Midland Road looking South

3 Midland Road Entrance

4 Euston Road Entrance

5 Ossuslton Street Entrance

6 Ossulston Street looking

British Library - Aerial View

&MITSUI FUDOSAN