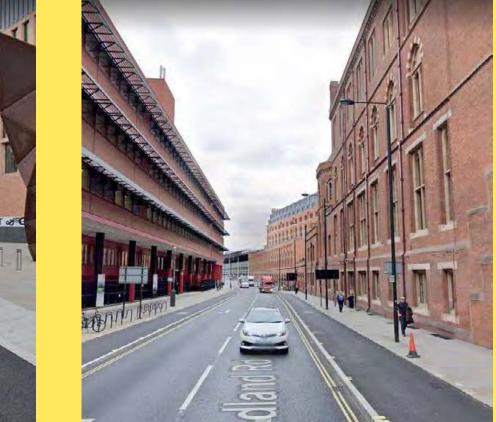

#### **EXISTING CONDITION**

Existing Condition - Midland Road highlighted

Midland Road - looking North

St. Pancras Exit - looking South

Midland Road - looking South