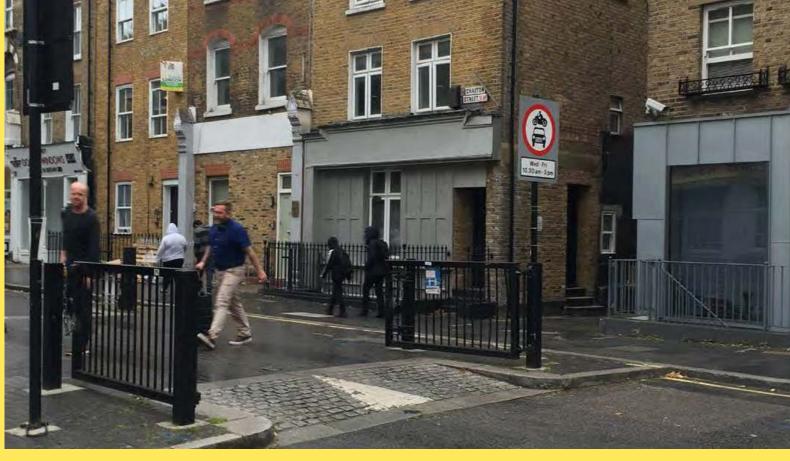

#### **EXISTING CONDITION**

Existing Condition - Dangoor Walk highlighted

Dangoor Walk - looking West

Dangoor Walk - Francis Crick Institute logistics space closed

ÅMITSUI FUDOSAN