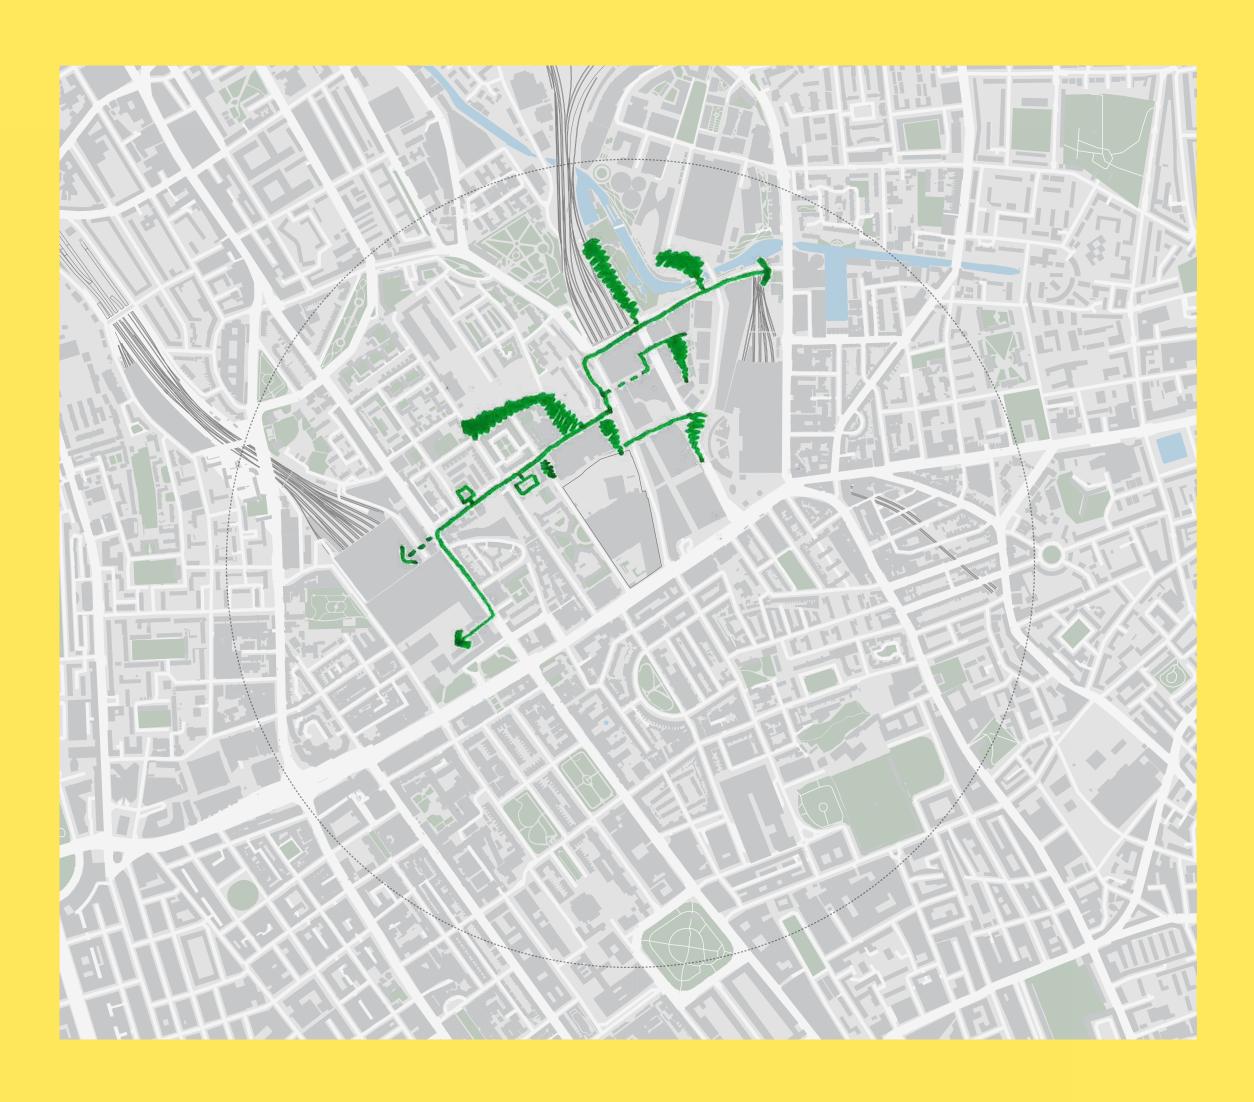

#### 100 CONVERSATIONS

"We came from Shoreditch just to have lunch at the British Library courtyard"

"I feel that the British Library is my local library"

"We have lived in the area for 25 years and feel that nowadays there is just too much traffic, noise and pollution"

"I use the British Library as a public space and not as a library"

"I don't know where the British Library is"

Key

Visitor journeys

Local journeys

Site boundaries

--- 15 min walking distance

ÅMITSUI FUDOSAN

## SHELTERED SPACES

Sheltered places

Site boundaries

--- 15 min walking distance

"Euston Road - one of the most polluted places in Britain"

"Quiet route through residential courtyards"

"Active route between stations"

"Noise of rolling suitcases"

"Linking the Knowledge Quarter North and South"