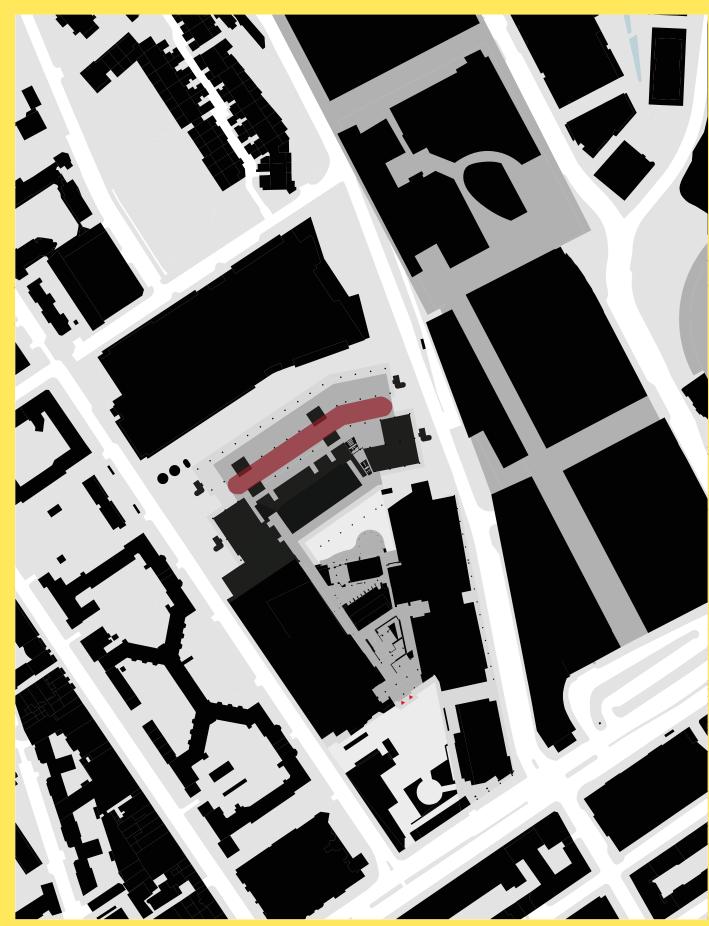

## CHARACTER AREAS

Existing Character Areas

Proposed Character Areas

#### Key

- 1 British Library Piazza
- 2 British Library Entrance
- 3 British Library Terrace
- 4 Temporary Story Garden
- 5 British Library Foyer
- 6 Dangoor Walk

ÅMITSUI FUDOSAN

- 7 Ossulston Street Public Realm
- 8 Midland Road Public Realm
- Somers Town Improvements