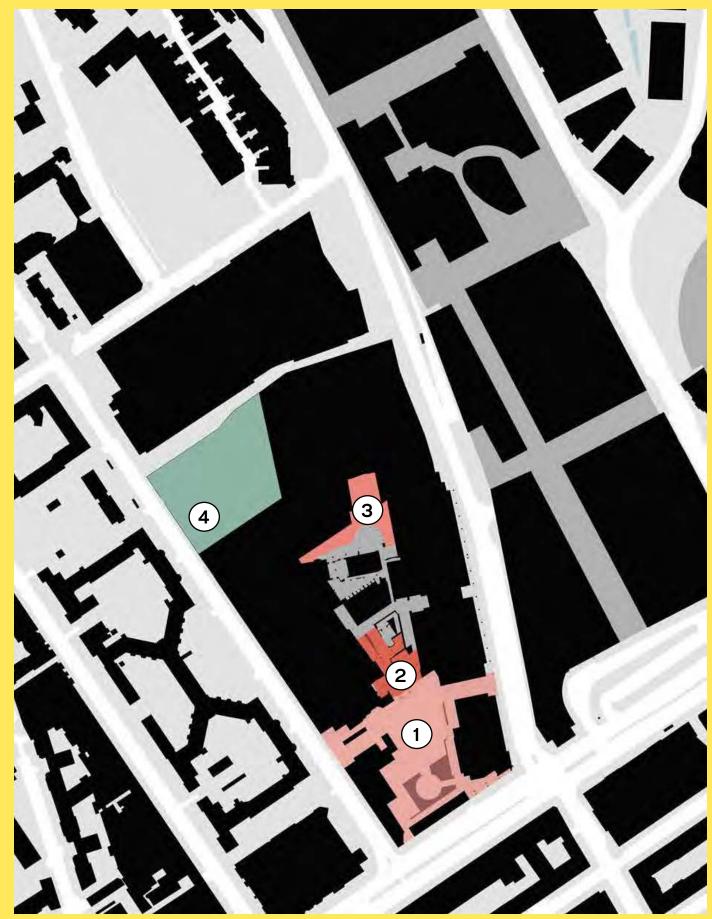

#### EXISTING PUBLIC SPACES

BL TERRACE

STORY GARDEN

BL ENTRANCE

BL PIAZZA

#### Key

- 1 British Library Piazza
- 2 British Library Entrance
- 3 British Library Terrace
- 4 Temporary Story Garden

ÅMITSUI FUDOSAN