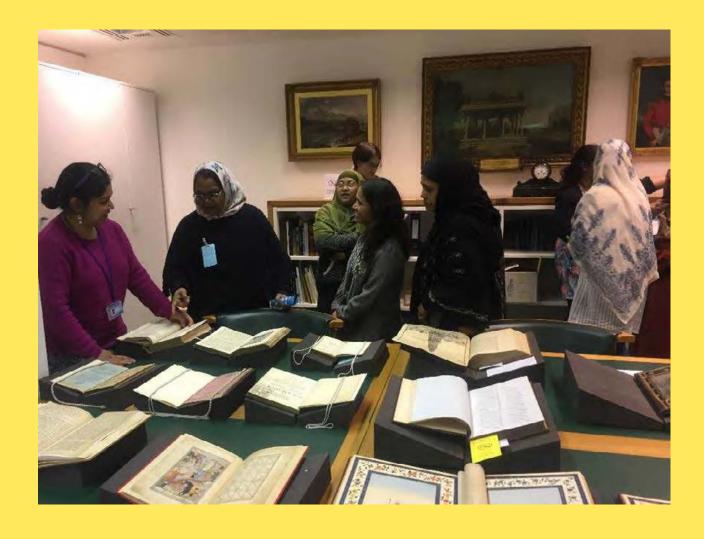

#### WORKING WITH THE COMMUNITY

Work with local individuals, schools and community groups to cocreate events celebrating local history, heritage and culture and to deliver co-curated exhibitions using items from the Library's collections and local history archives to showcase the rich history of Somers Town to residents and visitors.