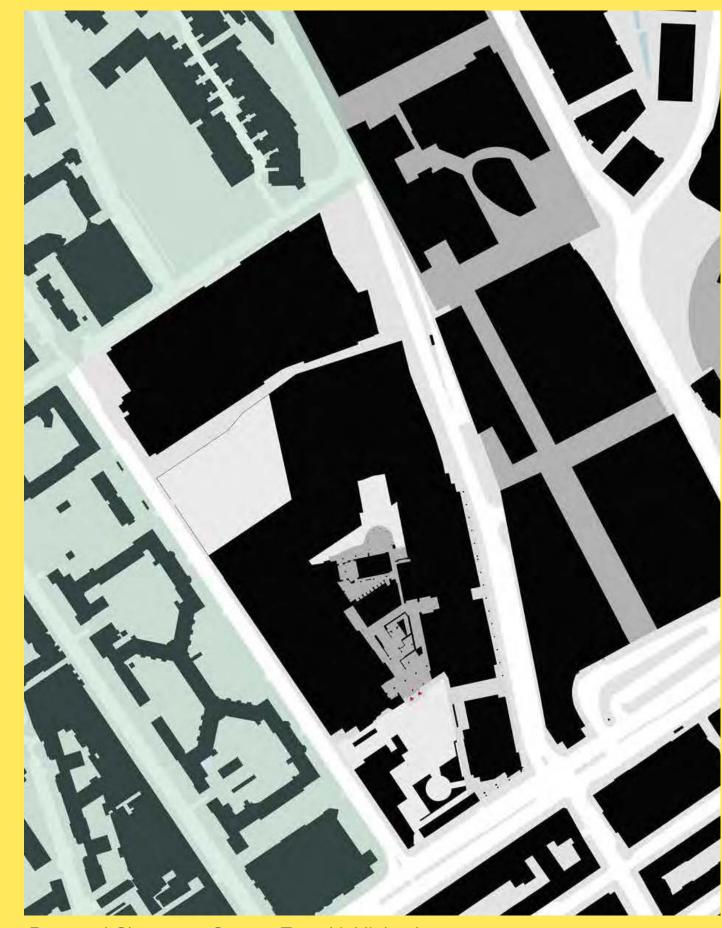

## CHARACTER AREAS

Existing Character Areas

Proposed Character Areas

#### Key

- 1 British Library Piazza
- 2 British Library Entrance
- 3 British Library Terrace
- 4 Temporary Story Garden
- 5 British Library Foyer
- 6 Dangoor Walk

ÅMITSUI FUDOSAN

- 7 Ossulston Street Public Realm
- 8 Midland Road Public Realm
- Somers Town Improvements