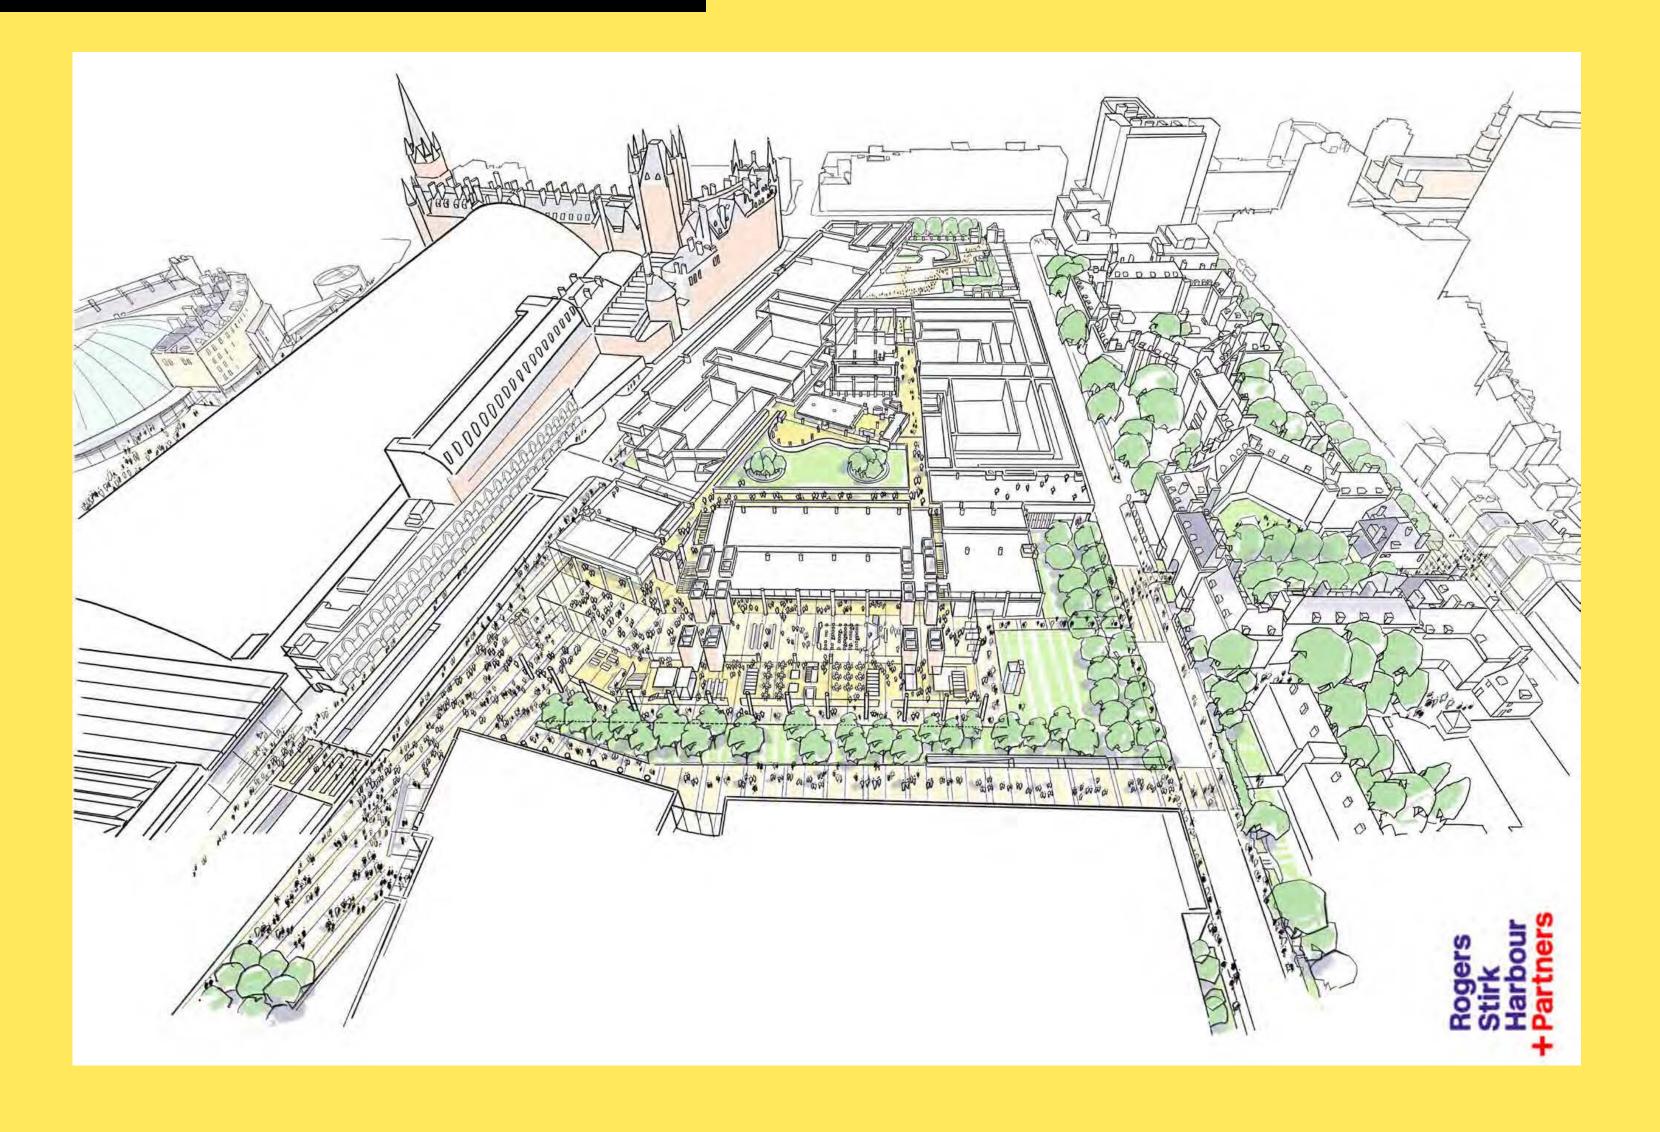

## CHARACTER AREAS

Existing Character Areas

Proposed Character Areas

#### Key

- 1 British Library Piazza
- 2 British Library Entrance
- 3 British Library Terrace
- 4 Temporary Story Garden
- 5 British Library Foyer
- 6 Dangoor Walk

ÅMITSUI FUDOSAN

- 7 Ossulston Street Public Realm
- 8 Midland Road Public Realm
- Somers Town Improvements