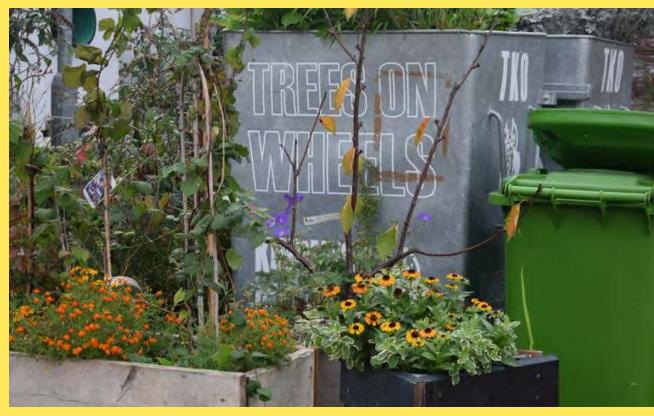

## STORY GARDEN

British Library Existing - Story Garden

"Trees on wheels" and flowers by the

Story Garden Family activities

Story Garden outside fence

Community growing beds for local residents to share beds and grow together