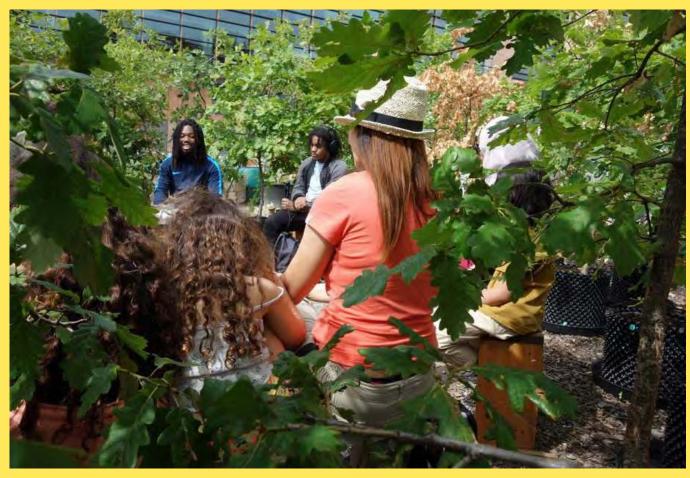

## STORY GARDEN

British Library Existing - Story Garden

"Trees on wheels" and flowers by the

Story Garden Family activities

Story Garden outside fence

Community growing beds for local residents to share beds and grow together