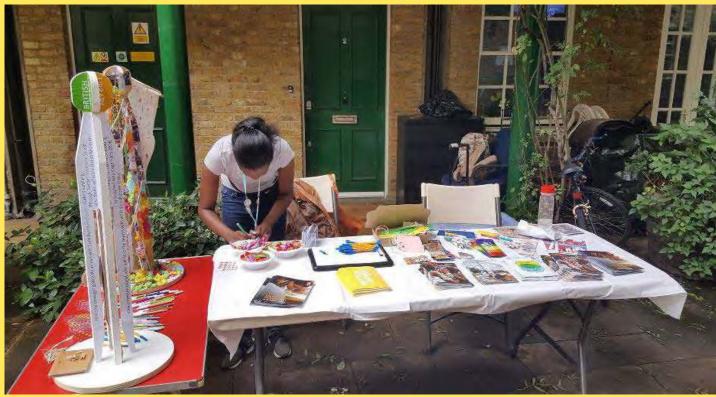

## STORY GARDEN

British Library Existing - Story Garden

"Trees on wheels" and flowers by the

Story Garden Family activities

Story Garden outside fence

Community growing beds for local residents to share beds and grow together