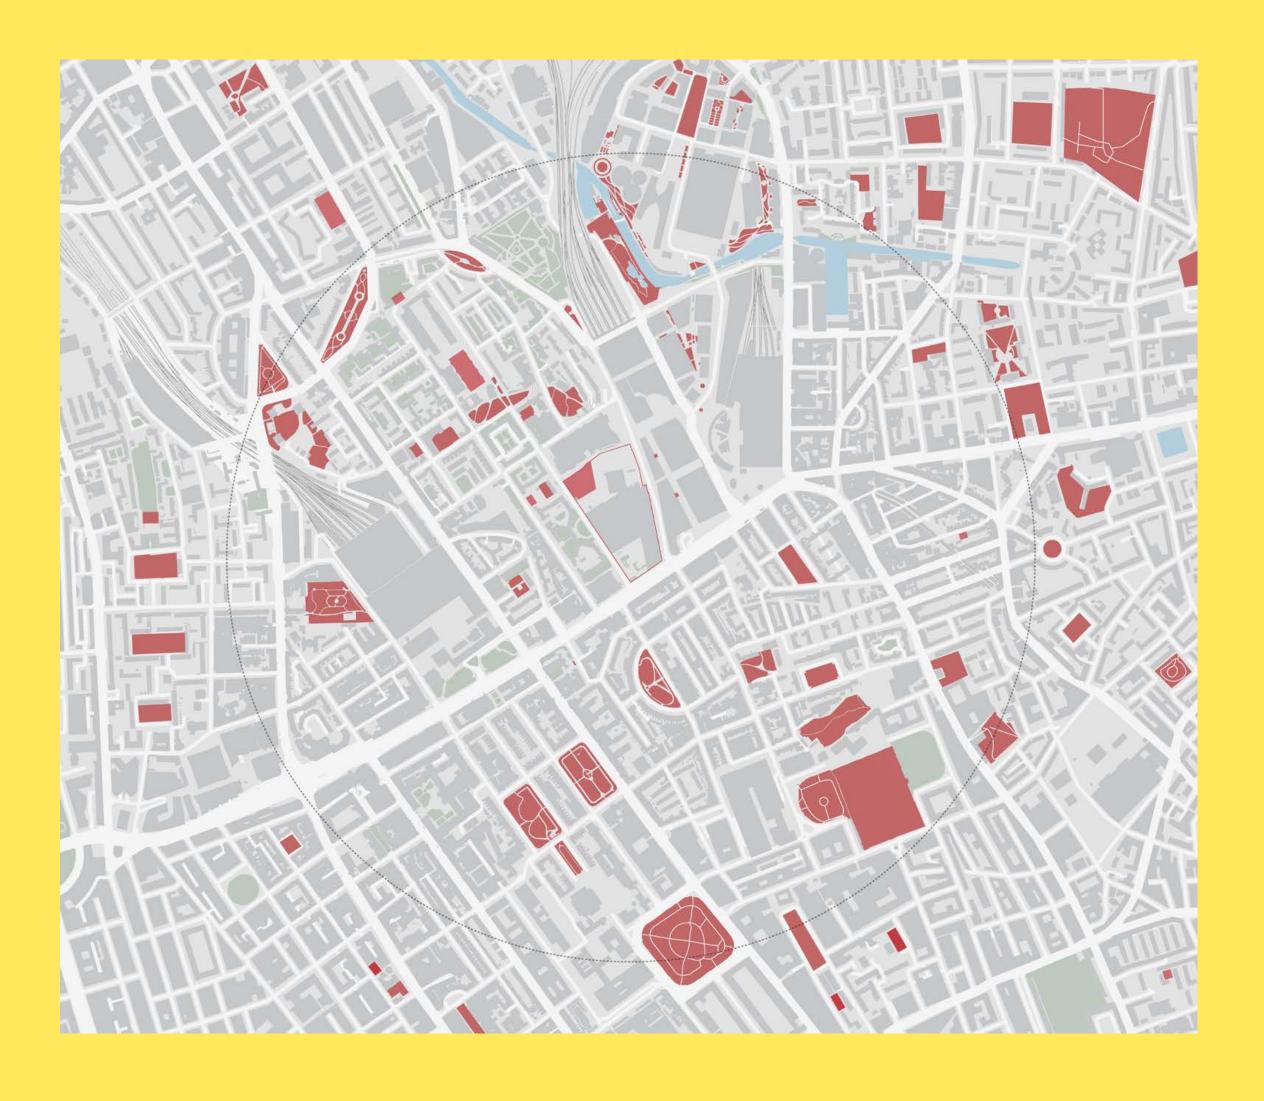

# PLAY SPACES

#### Key

Playful spaces

Site boundaries

--- 15m Walking radius