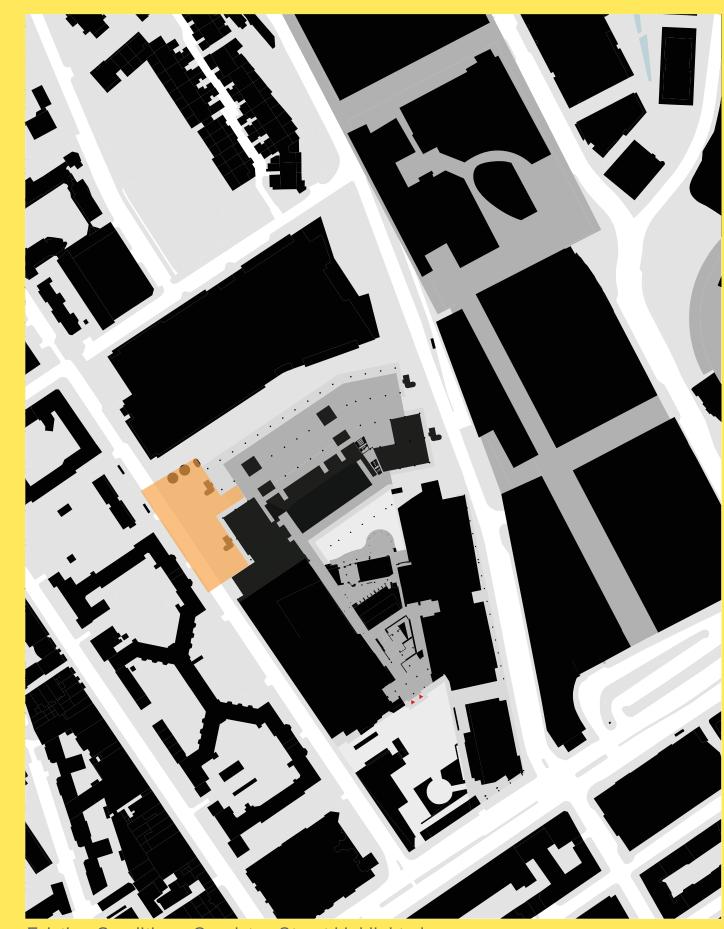

#### CHARACTER AREA: DANGOOR WALK

## CHARACTER AREAS: DANGOOR WALK

#### **EXISTING CONDITION**

Existing Condition - Dangoor Walk highlighted

Dangoor Walk - looking West

Dangoor Walk - Francis Crick Institute logistics space closed

ÅMITSUI FUDOSAN