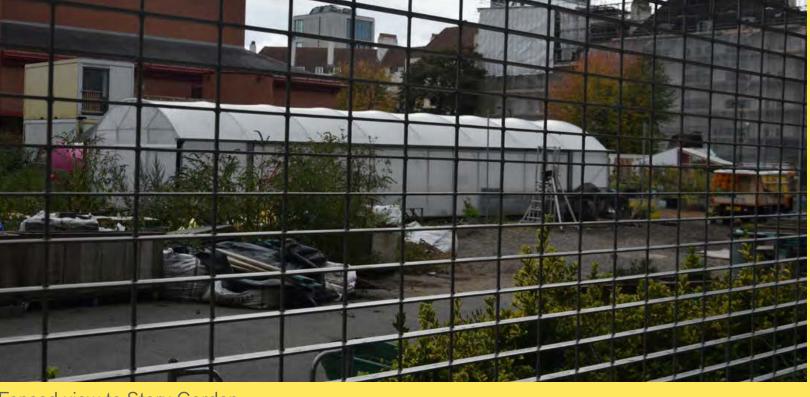

## STORY GARDEN

British Library Existing - Story Garden

"Trees on wheels" and flowers by the

Story Garden Family activities

Story Garden outside fence

Community growing beds for local residents to share beds and grow together