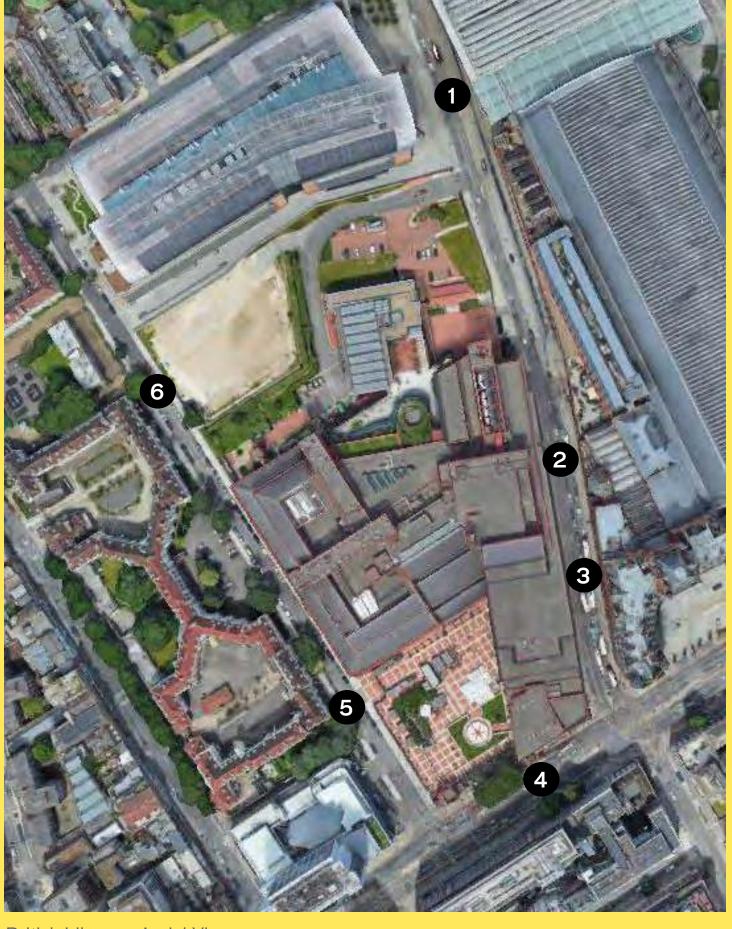

### CONTEXT

2 Midland Road looking South

3 Midland Road Entrance

4 Euston Road Entrance

5 Ossuslton Street Entrance

6 Ossulston Street looking

British Library - Aerial View

&MITSUI FUDOSAN

## EXISTING PUBLIC SPACES

British Library Existing Public Spaces

#### Key

- 1 British Library Piazza
- 2 British Library Entrance
- 3 British Library Terrace
- 4 Temporary Story Garden

ÅMITSUI FUDOSAN