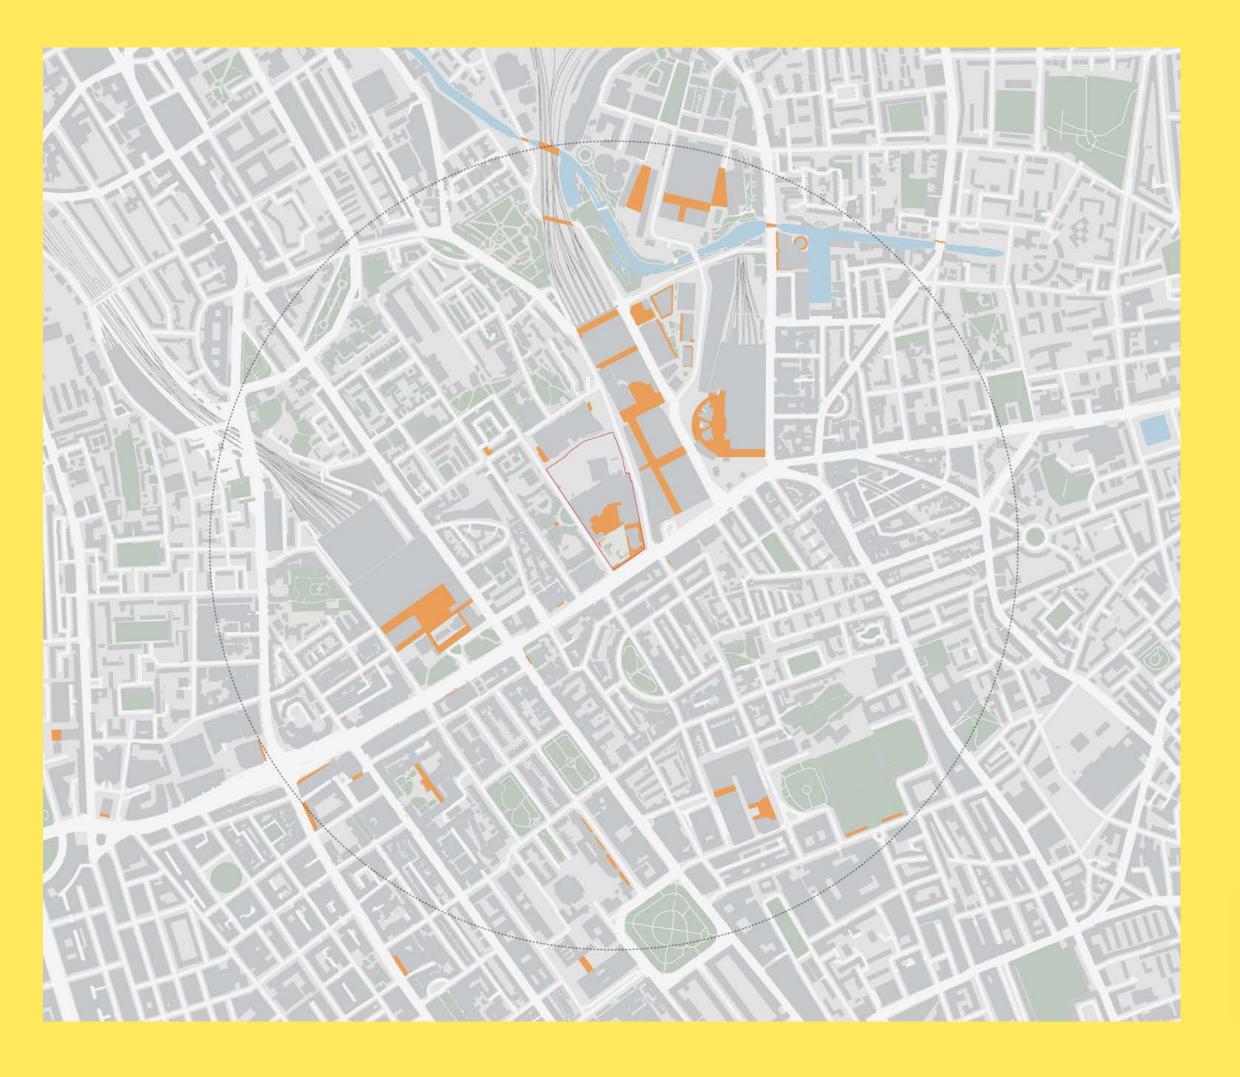

#### AN UNIQUE SITE: HISTORIC PLANS



Historic Plan - 1817



Historic Plan - 1890



Historic Plan - 1960

## CYCLE ANALYSIS



ÅMITSUI FUDOSAN

# ROAD POLLUTION





# LEARNING





<u>&</u> MITSUI FUDOSAN

# CIVIC





Civic buildings

Site boundaries

--- 15m Walking radius

# CULTURAL





Cultural

Site boundaries

--- 15m Walking radius

## COMMERCIAL





Commercial buildings

Site boundaries

- 15m Walking radius

## GREEN SPACES

BRITISH LIBRARY EXTENSION:





Private green spaces Semi public green spaces

Parks and public gardens Site boundaries

- 15m Walking Distance

# PLAY SPACES



#### Key

Playful spaces

Site boundaries

--- 15m Walking radius

## CROWDED SPACES



#### Key

ÅMITSUI FUDOSAN

Crowded Spaces

Site boundaries

- 15m Walking Distance

## SHELTERED SPACES





Sheltered places

Site boundaries

--- 15 min walking distance

"Euston Road - one of the most polluted places in Britain"



"Quiet route through residential courtyards"



"Active route between stations"

"Noise of rolling suitcases"



"Linking the Knowledge Quarter North and South"



### NOLLI PLAN STUDIES



Nolli Plan - Existing Day



Nolli Plan - Existing Night

ÅMITSUI FUDOSAN

### NOLLI PLAN STUDIES



Nolli Plan - Proposed Day



Nolli Plan - Proposed Night

MITSUI FUDOSAN

## CONCEPT RESPONSE



#### CONCEPT RESPONSE



**KEY**Daytime route24-hour route

## LOCAL RESIDENTS





- 1 Godwin & Crowndale
- Ampthill Square
- 3 Brook and Cranleigh House
- 4 Goldington Street Estate
- 5 Somers Town
- 6 Walker House
- 7 Phoenix Court
- 8 Coopers Lane
- Ossulston

#### Estates with