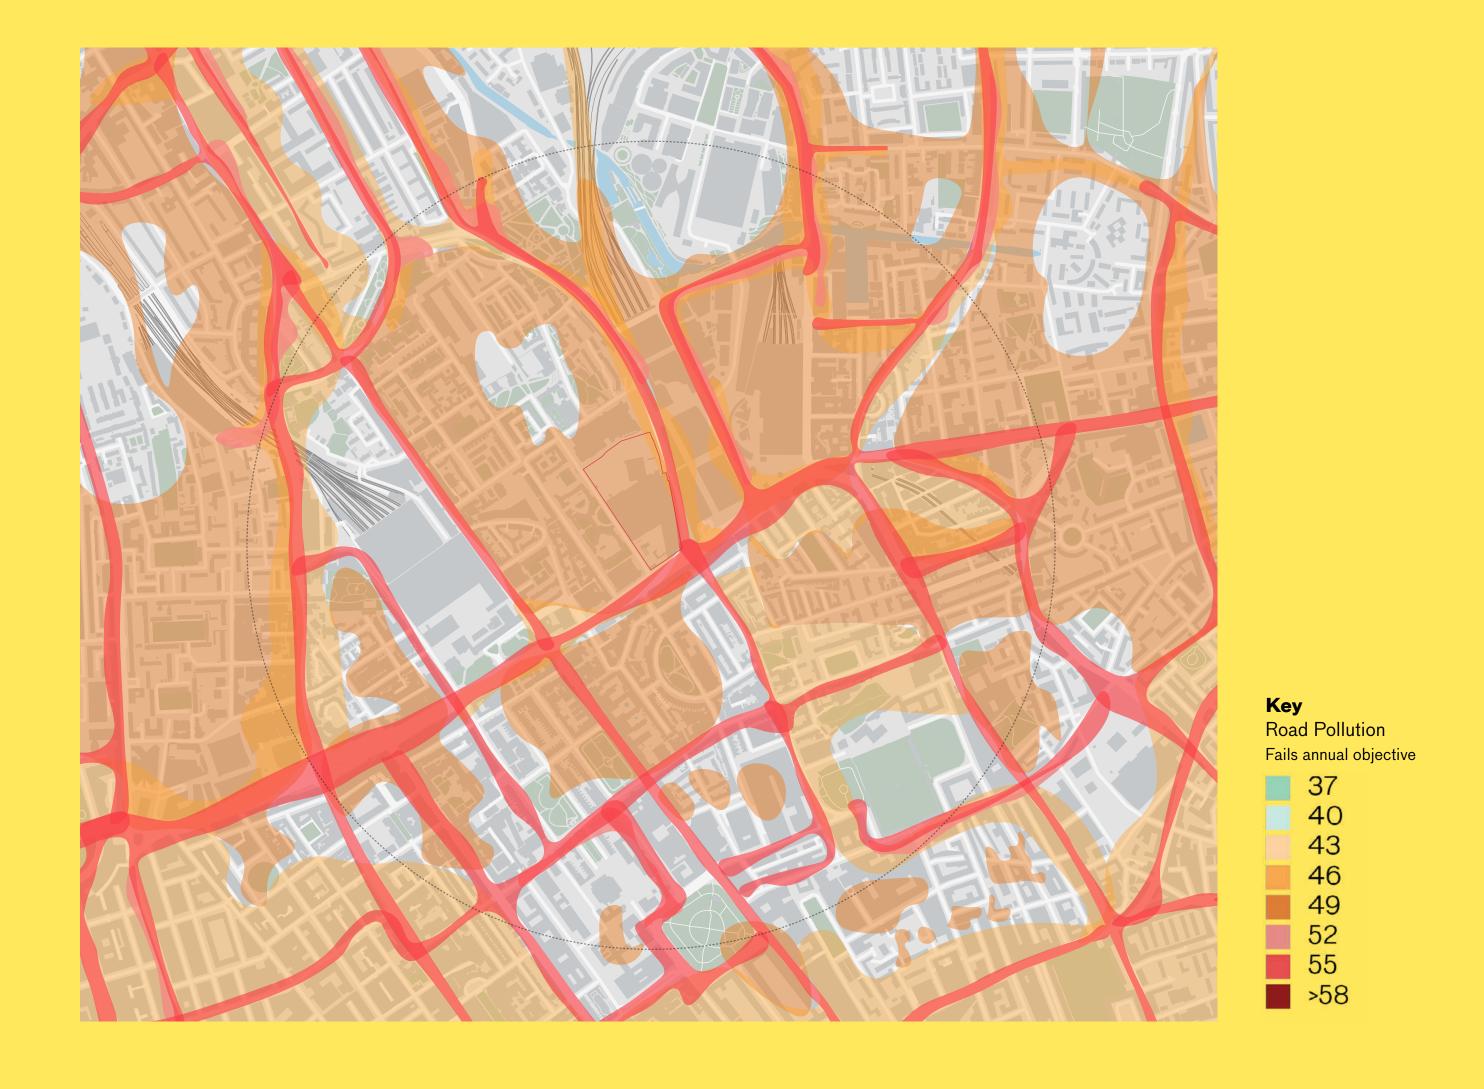

5 Ossuslton Street Entrance



6 Ossulston Street looking



British Library - Aerial View

&MITSUI FUDOSAN

#### 100 CONVERSATIONS





"We came from Shoreditch just to have lunch at the British Library courtyard"

"I feel that the British Library is my local library"

"We have lived in the area for 25 years and feel that nowadays there is just too much traffic, noise and pollution"

"I use the British Library as a public space and not as a library"

"I don't know where the British Library is"

Key

Visitor journeys

Local journeys

Site boundaries

--- 15 min walking distance

ÅMITSUI FUDOSAN

#### 100 CONVERSATIONS





#### AN UNIQUE SITE: HISTORIC PLANS



Historic Plan - 1817



Historic Plan - 1890



Historic Plan - 1960

## CYCLE ANALYSIS



ÅMITSUI FUDOSAN

# ROAD POLLUTION





# LEARNING





<u>&</u> MITSUI FUDOSAN

# CIVIC





Civic buildings

Site boundaries

--- 15m Walking radius

# CULTURAL





Cultural

Site boundaries

--- 15m Walking radius

## COMMERCIAL





Commercial buildings

Site boundaries

- 15m Walking radius

## GREEN SPACES

BRITISH LIBRARY EXTENSION:





Private green spaces Semi public green spaces

Parks and public gardens Site boundaries

- 15m Walking Distance

# PLAY SPACES



#### Key

Playful spaces

Site boundaries

--- 15m Walking radius

## CROWDED SPACES



#### Key

ÅMITSUI FUDOSAN

Crowded Spaces

Site boundaries

- 15m Walking Distance

## SHELTERED SPACES





Sheltered places

Site boundaries

--- 15 min walking distance

"Euston Road - one of the most polluted places in Britain"



"Quiet route through residential co