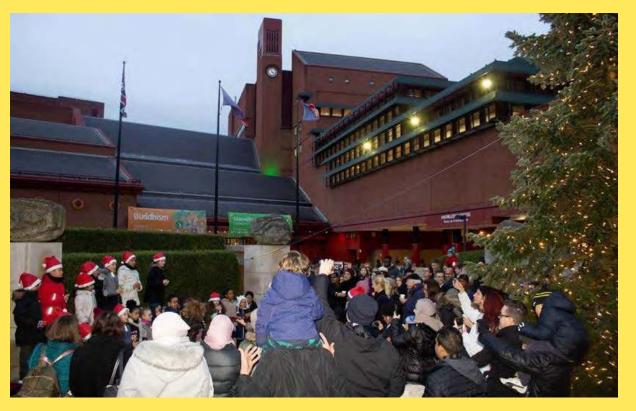

#### **Hosting Public Events**

The local community wanted to be able to use the Piazza for their own events – we've hosted the following:

- Somers Town festival a festival curated for and by local residents, taking place in Chalton Street, the Piazza and the Story Garden.
- Dance events, the Ramadan Tent project honouring Eid for members of our local community.
- A special Christmas event with the tree lighting and inviting local schools to participate.