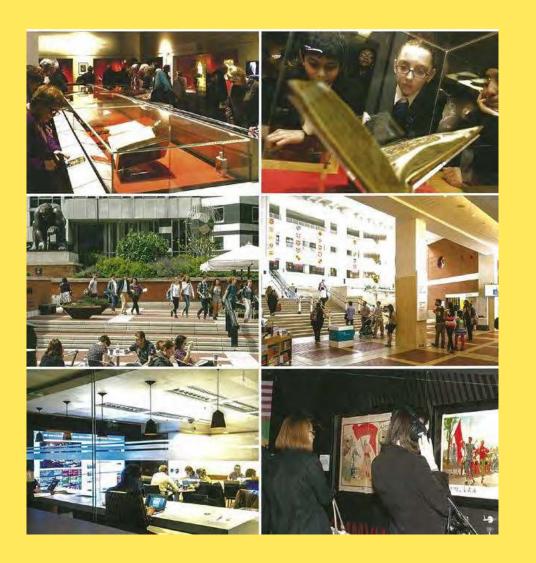

#### **Hosting Public Events**

The local community wanted to be able to use the Piazza for their own events – we've hosted the following:

- Somers Town festival a festival curated for and by local residents, taking place in Chalton Street, the Piazza and the Story Garden.
- Dance events, the Ramadan Tent project honouring Eid for members of our local community.
- A special Christmas event with the tree lighting and inviting local schools to participate.

#### Supporting the local community

- Supporting the Community by having a presence at local key festivals such as the Bloomsbury Festival, the Camden Mela, Hillview Festival and the St Pancras Community Festival.
- We recognise that this is an ongoing journey that the community team is absolutely committed to.

#### WORKING WITH THE COMMUNITY

Work with local individuals, schools and community groups to cocreate events celebrating local history, heritage and culture and to deliver co-curated exhibitions using items from the Library's collections and local history archives to showcase the rich history of Somers Town to residents and visitors.