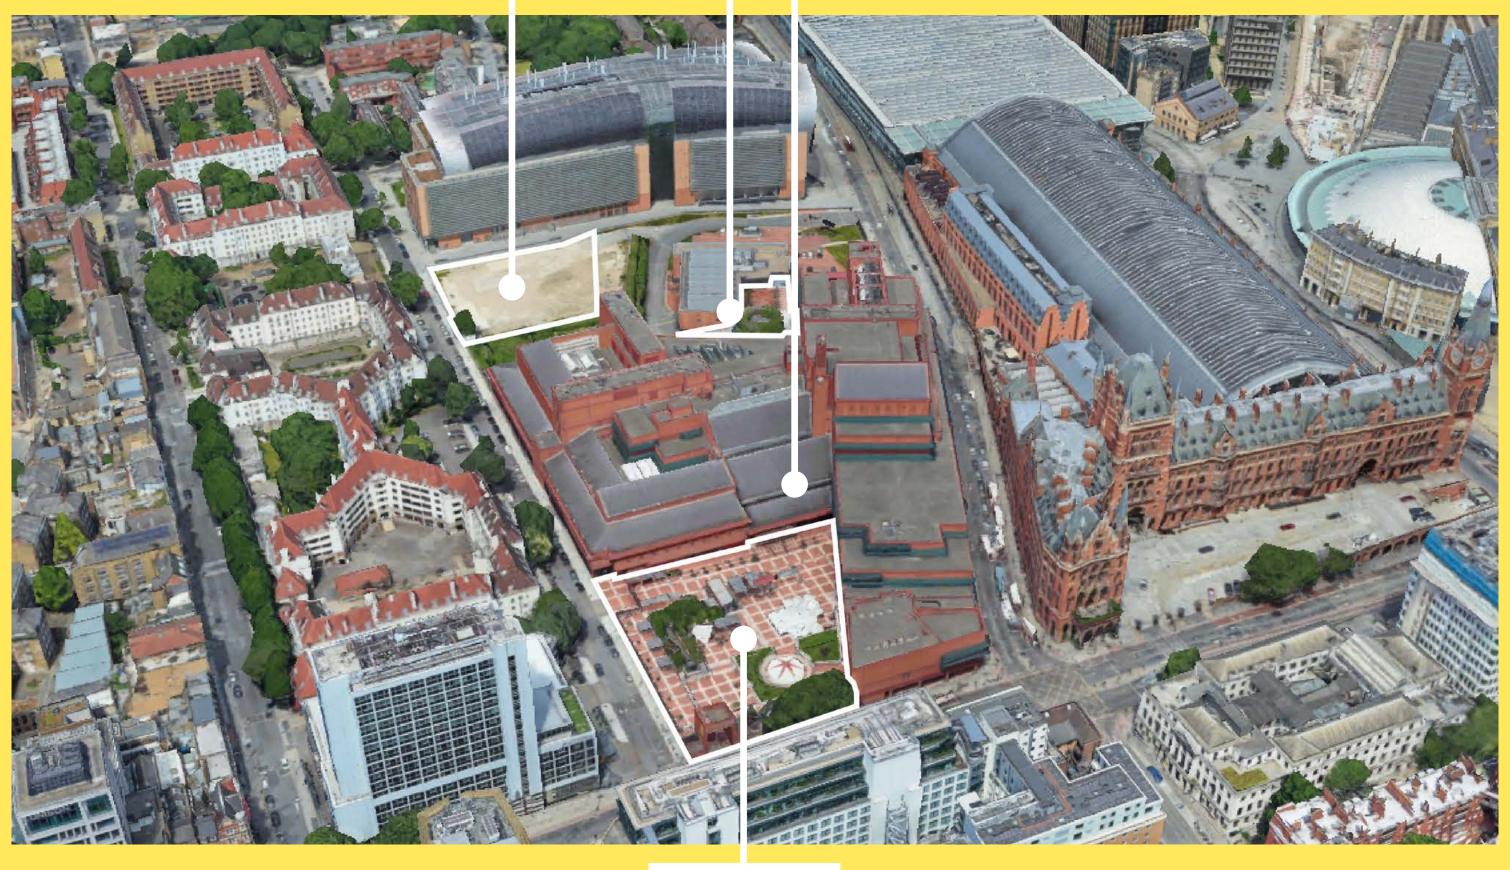

#### EXISTING PUBLIC SPACES

BL TERRACE

STORY GARDEN

BL ENTRANCE

BL PIAZZA

## EXISTING PUBLIC SPACES

British Library Existing Public Spaces

#### Key

- 1 British Library Piazza
- 2 British Library Entrance
- 3 British Library Terrace
- 4 Temporary Story Garden

ÅMITSUI FUDOSAN