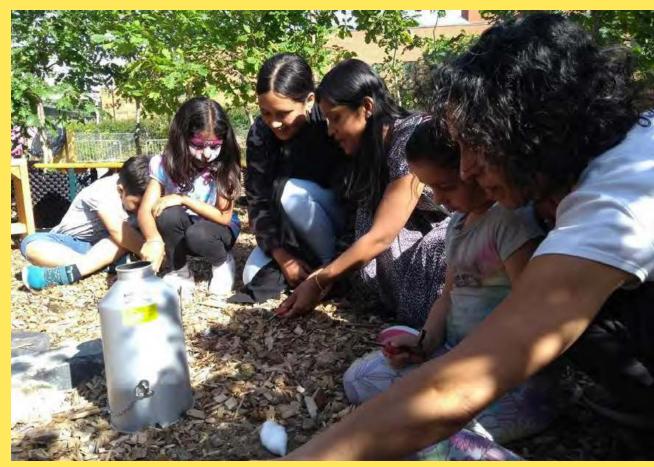

## STORY GARDEN

British Library Existing - Story Garden

"Trees on wheels" and flowers by the

Story Garden Family activities

Story Garden outside fence

Community growing beds for local residents to share beds and grow together