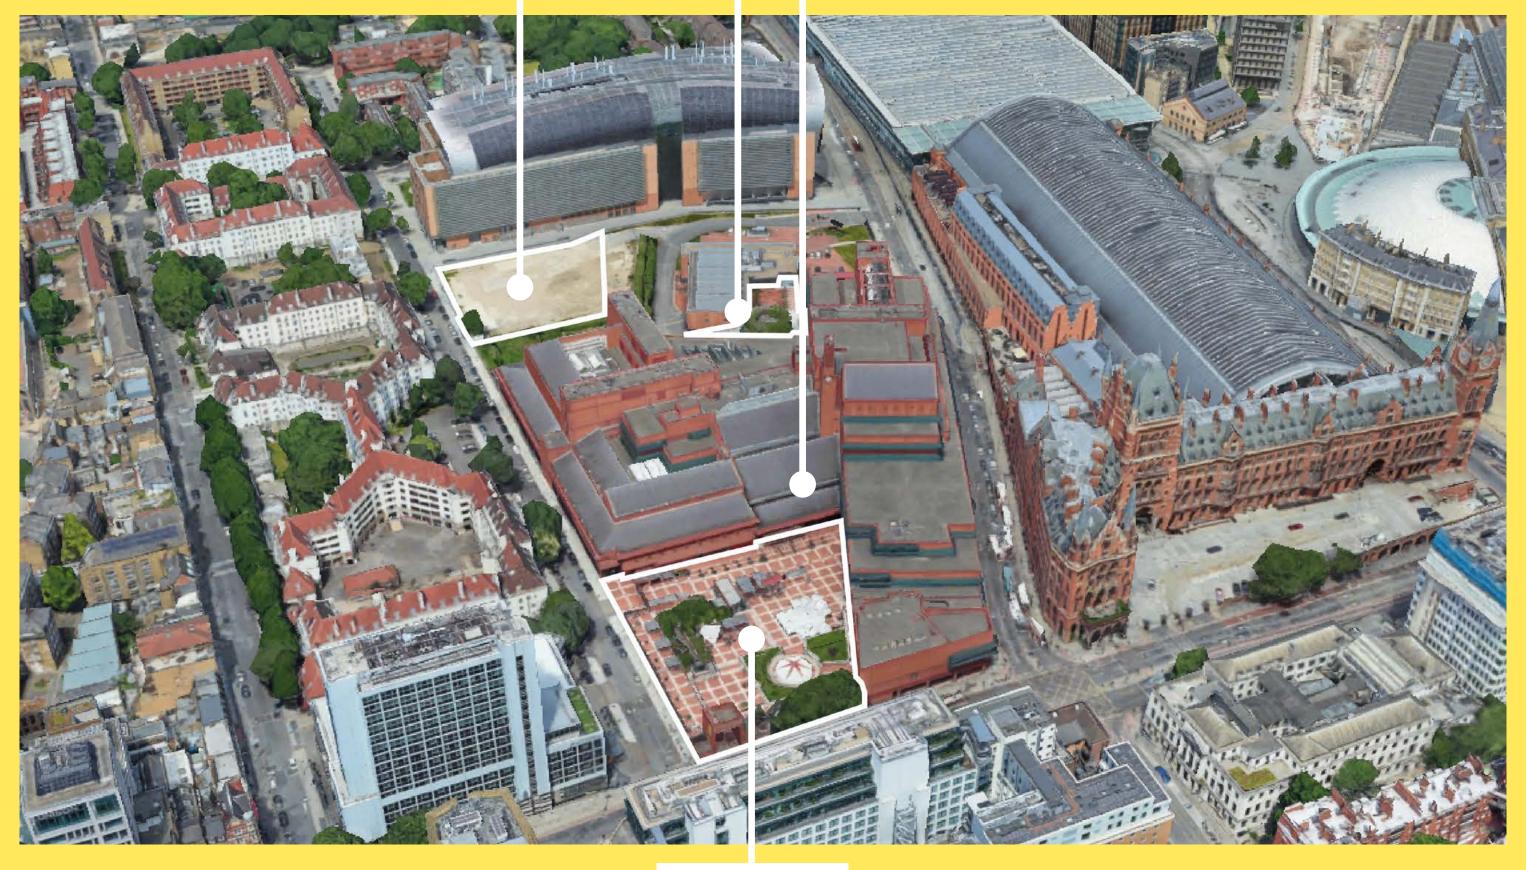

### CONTEXT

2 Midland Road looking South

3 Midland Road Entrance

4 Euston Road Entrance

5 Ossuslton Street Entrance

6 Ossulston Street looking

British Library - Aerial View

&MITSUI FUDOSAN