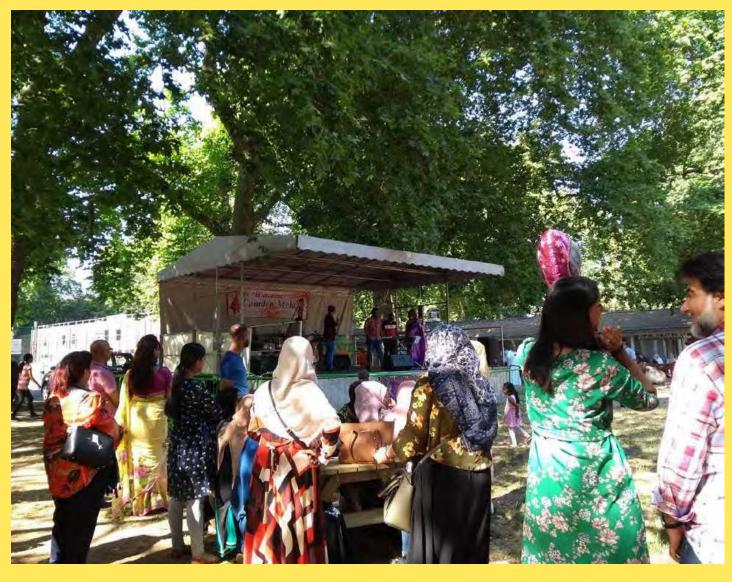

#### **Hosting Public Events**

The local community wanted to be able to use the Piazza for their own events – we've hosted the following:

- Somers Town festival a festival curated for and by local residents, taking place in Chalton Street, the Piazza and the Story Garden.
- Dance events, the Ramadan Tent project honouring Eid for members of our local community.
- A special Christmas event with the tree lighting and inviting local schools to participate.

#### Supporting the local community

- Supporting the Community by having a presence at local key festivals such as the Bloomsbury Festival, the Camden Mela, Hillview Festival and the St Pancras Community Festival.
- We recognise that this is an ongoing journey that the community team is absolutely committed to.