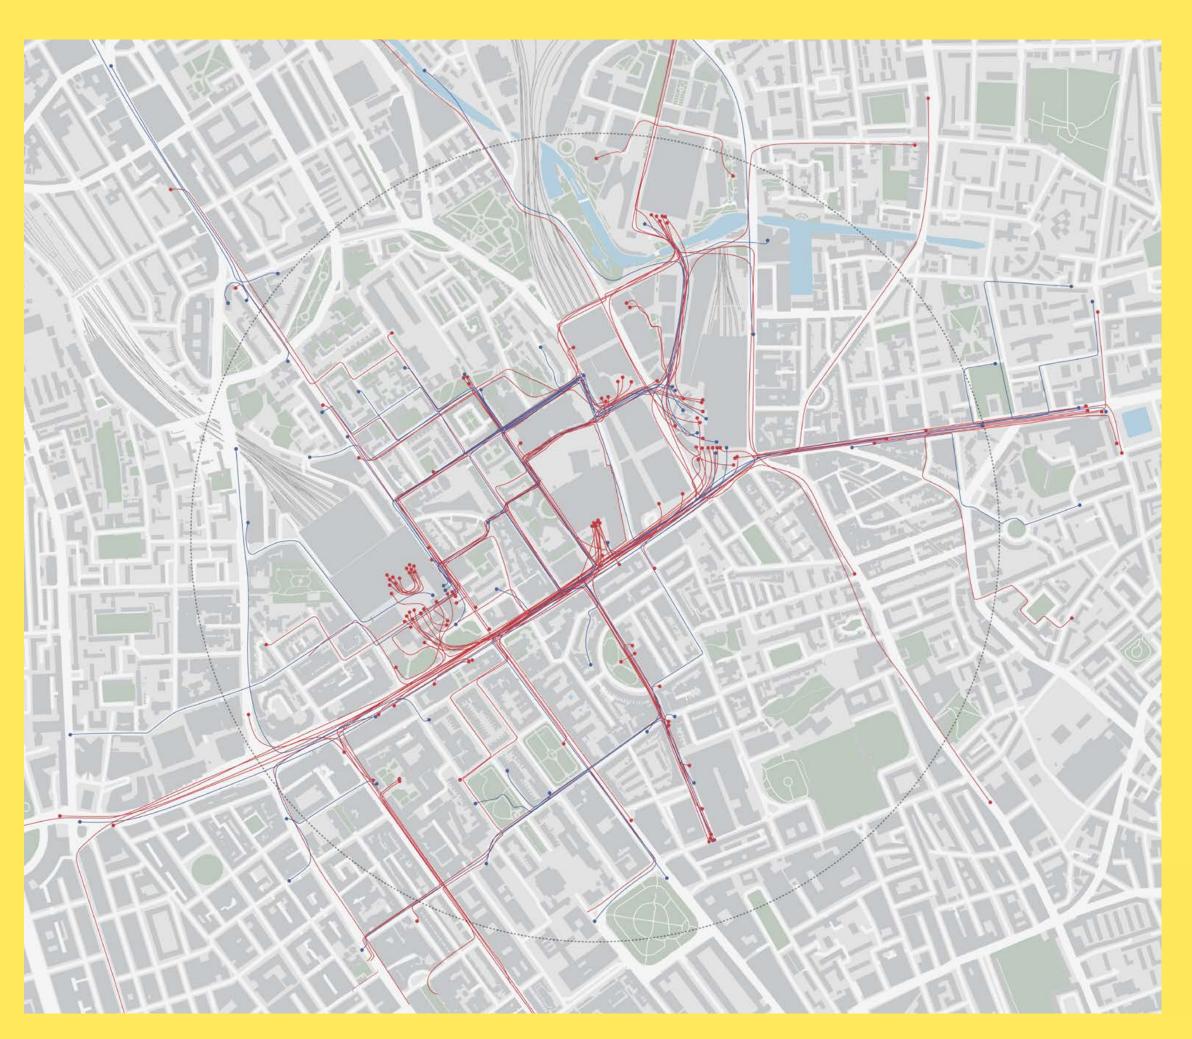

#### 100 CONVERSATIONS

"We came from Shoreditch just to have lunch at the British Library courtyard"

"I feel that the British Library is my local library"

"We have lived in the area for 25 years and feel that nowadays there is just too much traffic, noise and pollution"

"I use the British Library as a public space and not as a library"

"I don't know where the British Library is"

Key

Visitor journeys

Local journeys

Site boundaries

--- 15 min walking distance

ÅMITSUI FUDOSAN