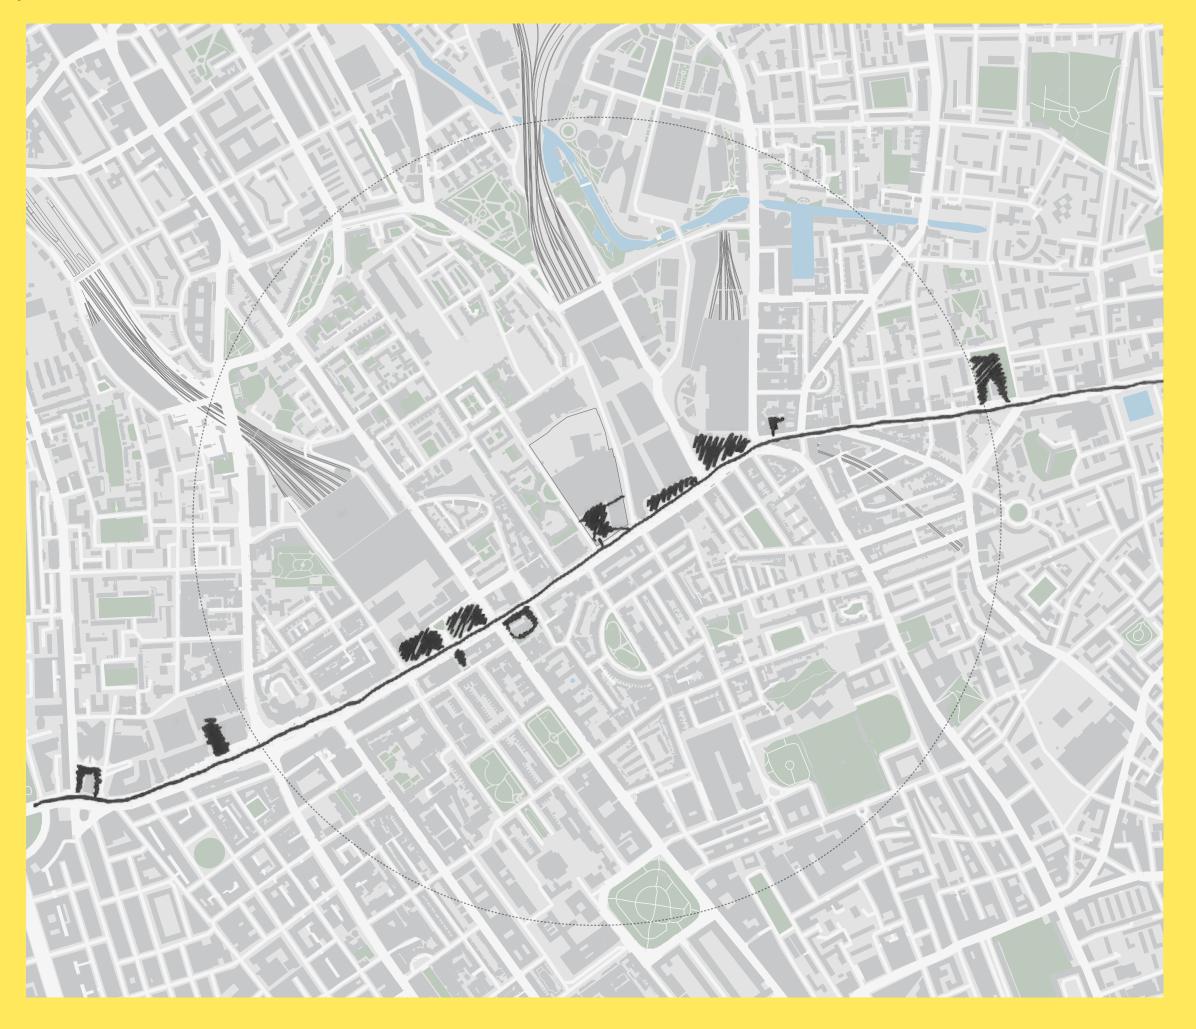

# ROAD POLLUTION

## SHELTERED SPACES

Sheltered places

Site boundaries

--- 15 min walking distance

"Euston Road - one of the most polluted places in Britain"

"Quiet route through residential courtyards"

"Active route between stations"

"Noise of rolling suitcases"

"Linking the Knowledge Quarter North and South"