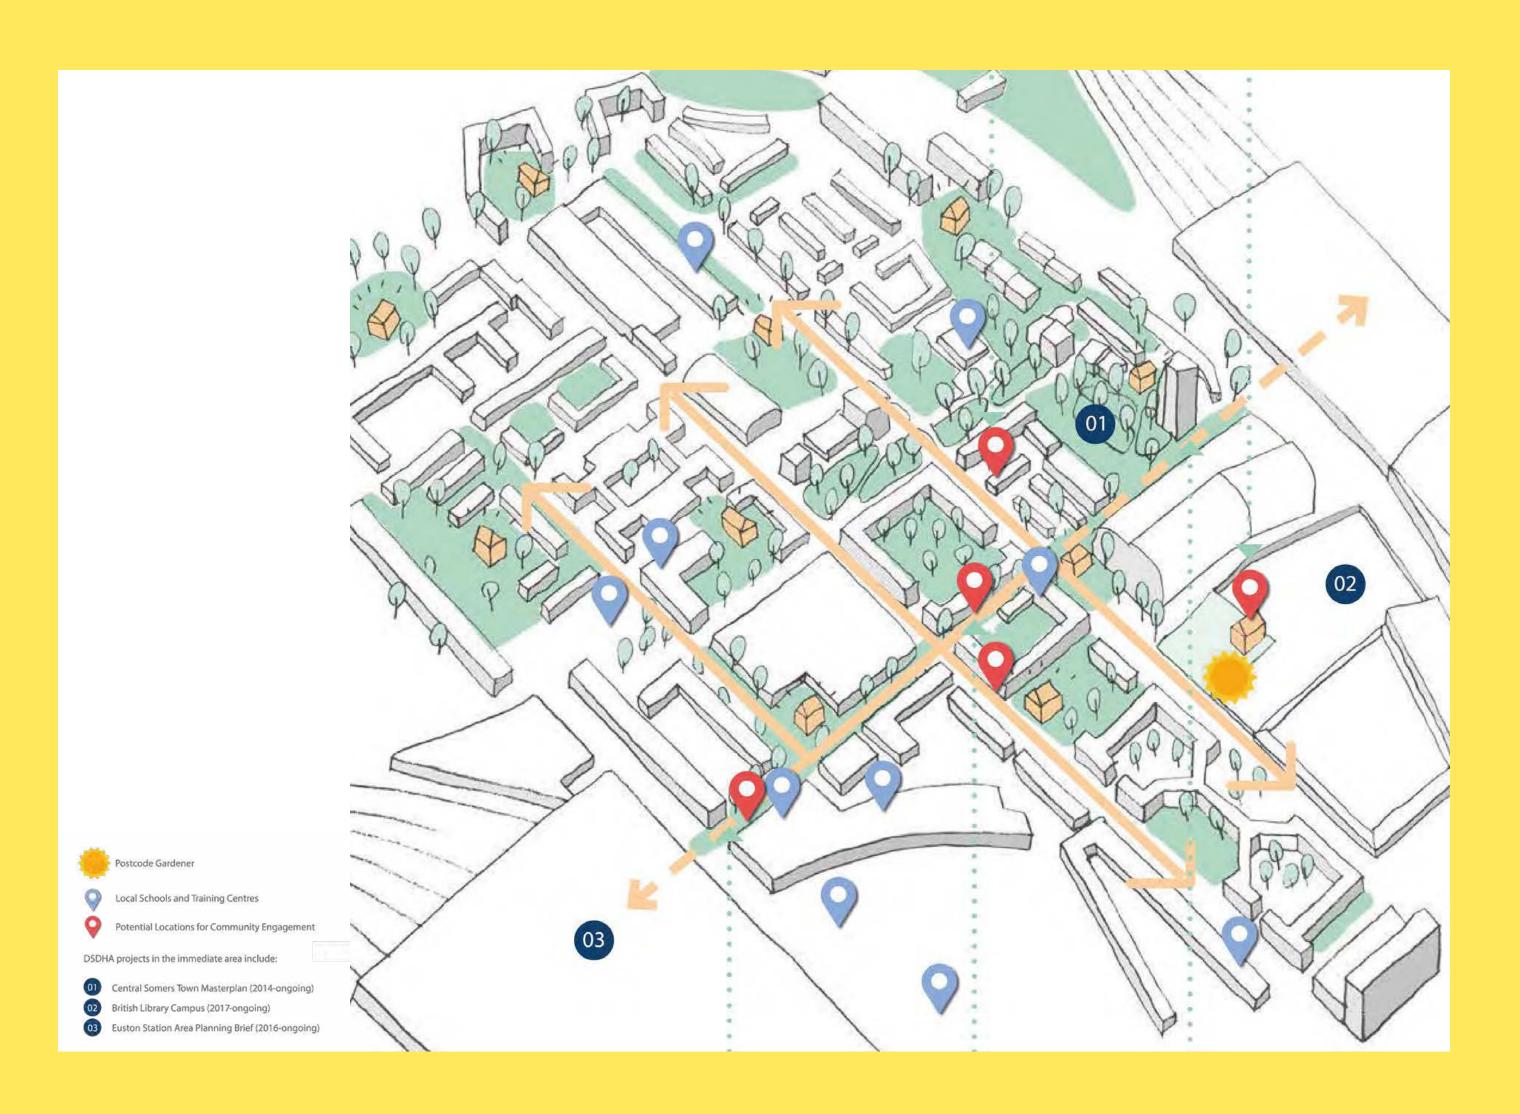

#### WORKING WITH THE COMMUNITY

Work with local individuals, schools and community groups to cocreate events celebrating local history, heritage and culture and to deliver co-curated exhibitions using items from the Library's collections and local history archives to showcase the rich history of Somers Town to residents and visitors.

Work with community groups, local artists etc. to consider how Somers Town history and culture might be reflected and incorporated into the design of both the external and internal spaces of the new development.

Commencement of Community Gardener in Sept 2020 coordinated by Global Generation. DSDHA will work with Global Generation to map existing greening projects and identify further greening projects in Somers Town, with consensus of residents.

These greening projects would be facilitated by Global Generation, working with the community and with the support of SMBL team to roll out projects during the construction period.

This would ensure that Global Generation maintain a presence in Somers Town when the Story Garden is relocated as a result of construction commencing.