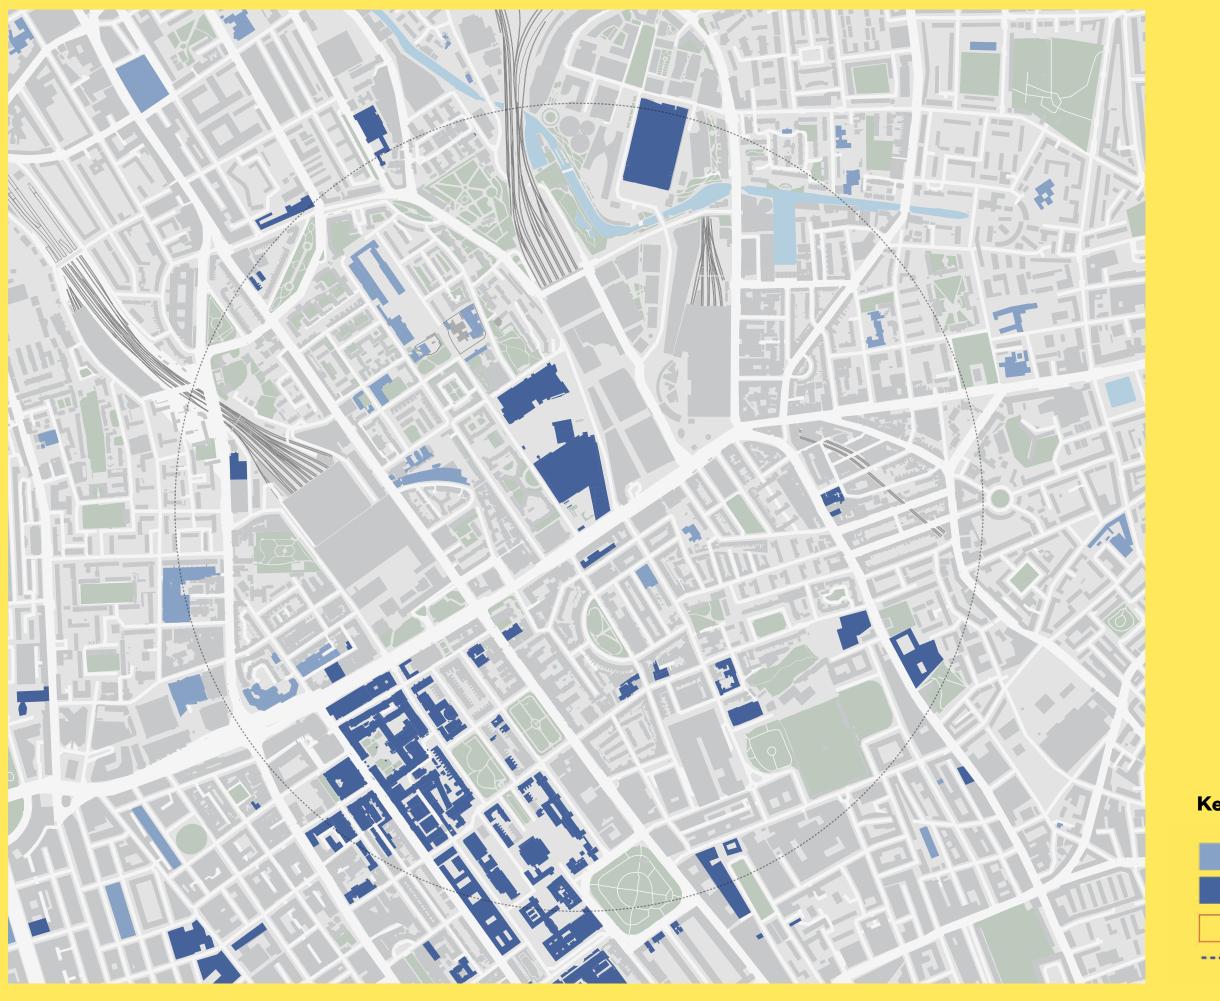

# PLAY SPACES

#### Key

Playful spaces

Site boundaries

--- 15m Walking radius