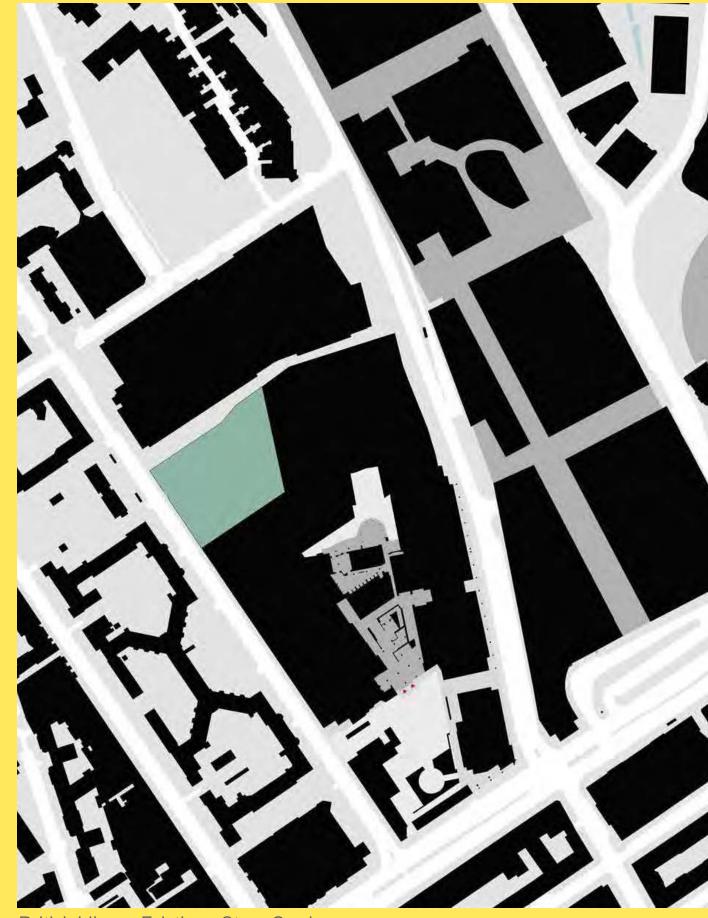

#### EXISTING PUBLIC SPACES

BL TERRACE

STORY GARDEN

BL ENTRANCE

BL PIAZZA

## EXISTING PUBLIC SPACES

British Library Existing Public Spaces

#### Key

- 1 British Library Piazza
- 2 British Library Entrance
- 3 British Library Terrace
- 4 Temporary Story Garden

ÅMITSUI FUDOSAN