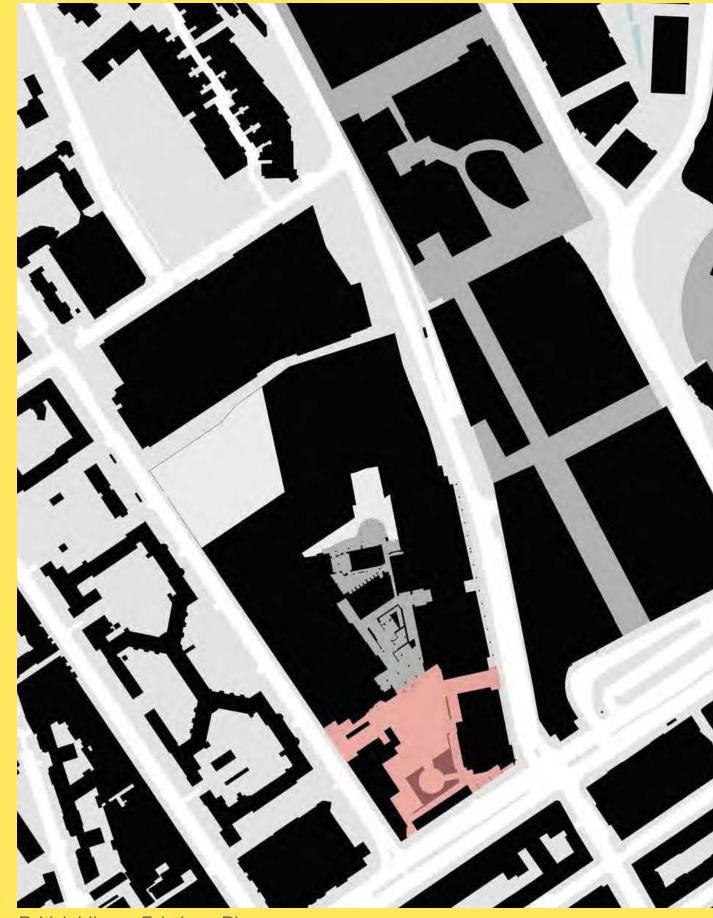

#### Key

- 1 British Library Piazza
- 2 British Library Entrance
- 3 British Library Terrace
- 4 Temporary Story Garden

ÅMITSUI FUDOSAN