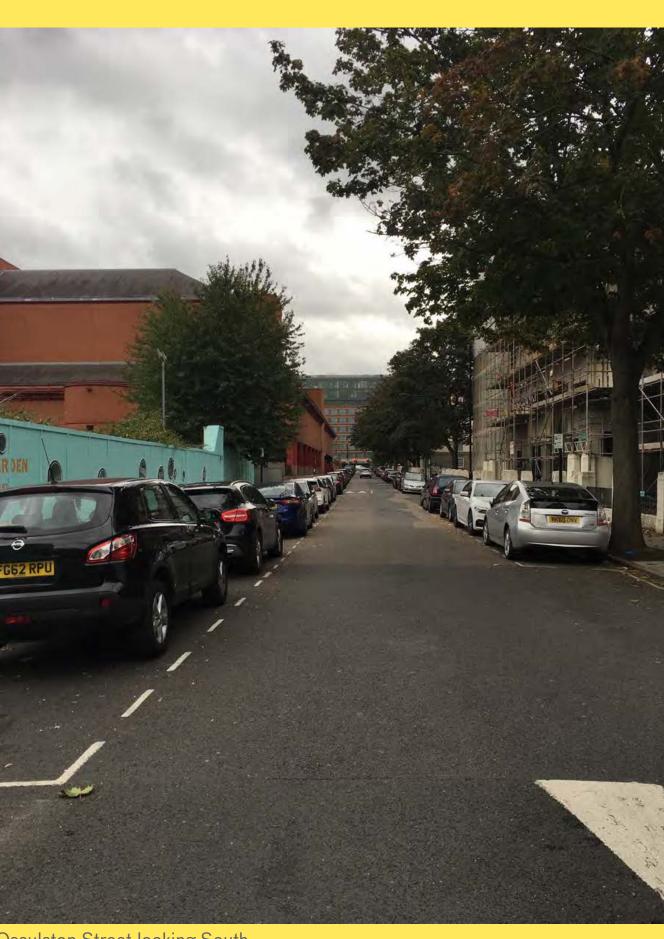

#### **EXISTING CONDITION**

Existing Condition - Ossulston Street highlighted

Ossulston Street looking South