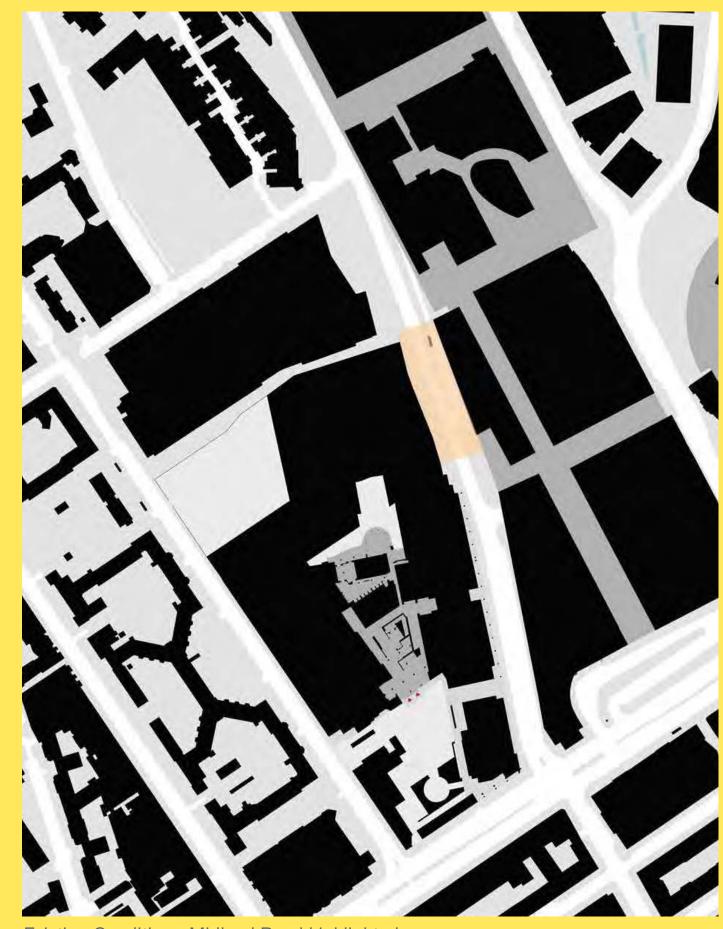

#### **EXISTING CONDITION**

Existing Condition - Midland Road highlighted

Midland Road - looking North

St. Pancras Exit - looking South

Midland Road - looking South

### CHARACTER AREAS: MIDLAND ROAD