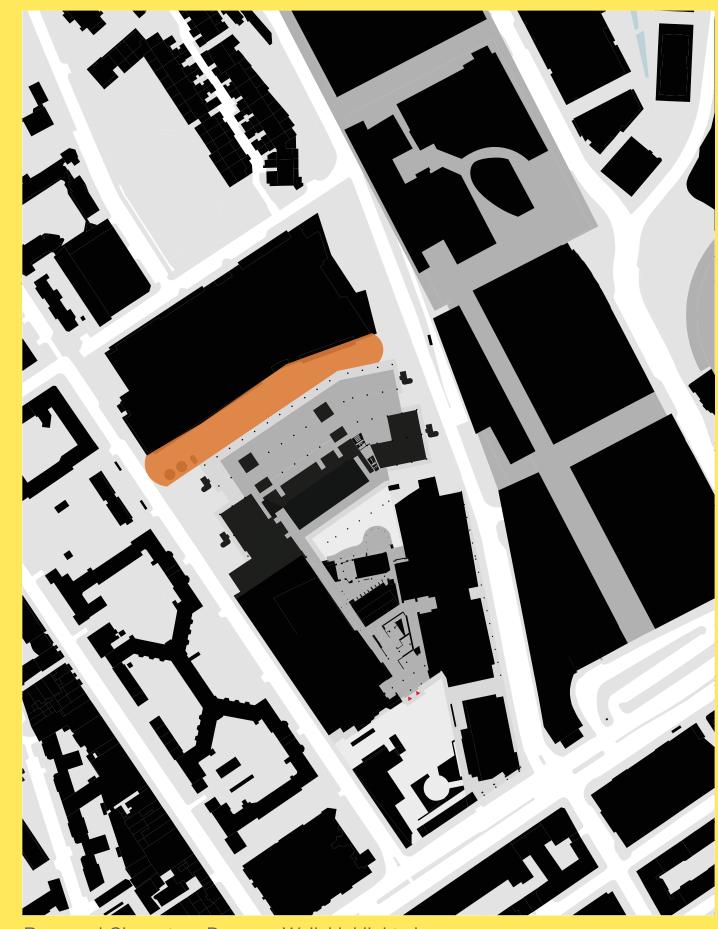

## CHARACTER AREAS

Existing Character Areas

Proposed Character Areas

#### Key

- 1 British Library Piazza
- 2 British Library Entrance
- 3 British Library Terrace
- 4 Temporary Story Garden
- 5 British Library Foyer
- 6 Dangoor Walk

ÅMITSUI FUDOSAN

- 7 Ossulston Street Public Realm
- 8 Midland Road Public Realm
- Somers Town Improvements