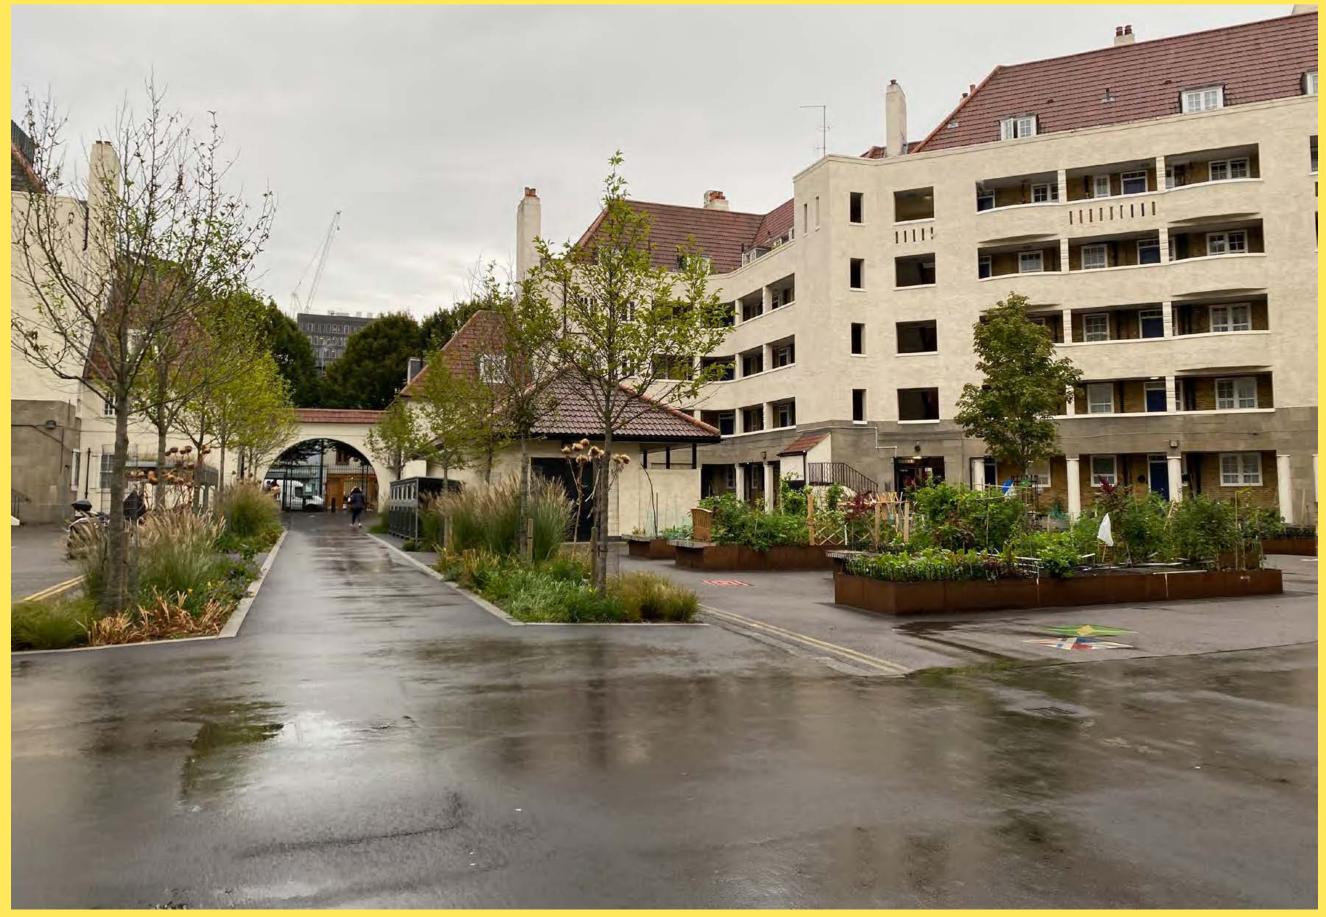

POSED PUBLIC SPACE



Proposed Character - Dangoor Walk highlighted





Alfred Place, West End, London





Neo Bankside, London

### CHARACTER AREAS: DANGOOR WALK

#### PROPOSED PUBLIC SPACE



Proposed Character - Dangoor Walk highlighted



#### CHARACTER AREA: FOYER



## CHARACTER AREAS: FOYER

#### PROPOSED PUBLIC SPACE



Proposed Character - Foyer highlighted



Rijksmusem, Amsterdam





Royal Festival Hall, London

ÅMITSUI FUDOSAN

### CHARACTER AREAS: FOYER

#### PROPOSED PUBLIC SPACE



Proposed Character - Foyer highlighted



## CHARACTER AREAS: WIDER SOMERS TOWN

#### **EXISTING CONDITION**



Proposed Character - Somers Town highlighted



Levita House Courtyard



Charlotte Street



Oakshoot Court

## A LEGACY FOR THE STORY GARDEN











# A NETWORK OF GREEN SPACES



Interior Levita House courtyard - Global Generation intervention





ÅMITSUI FUDOSAN

Private Levita House Garden

# BRITISH LIBRARY PUBLIC REALM



## THANK YOU

Any questions





ÅMITSUI FUDOSAN



### CONTACT DETAILS