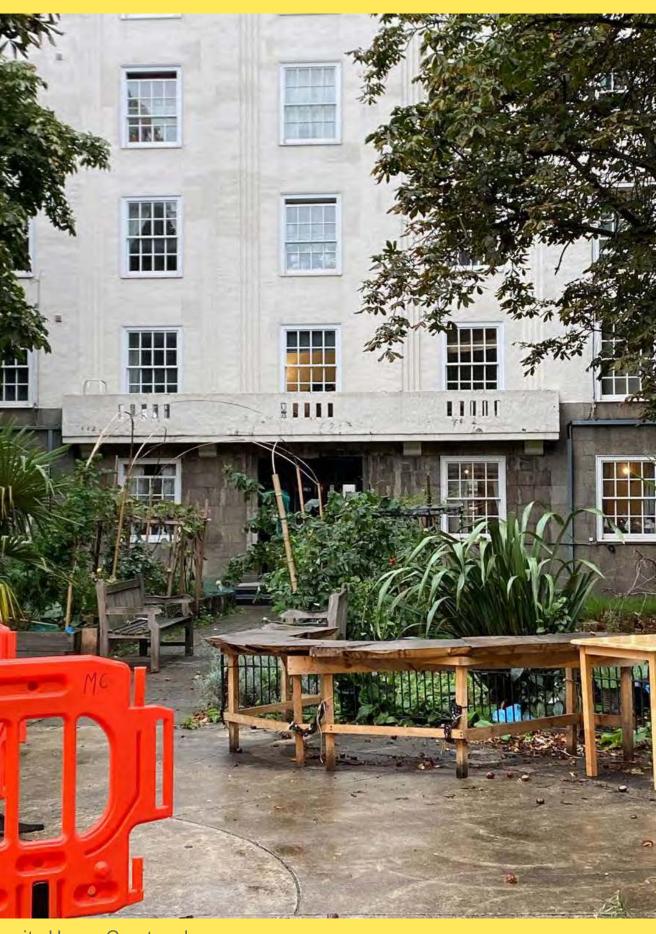

## STORY GARDEN

British Library Existing - Story Garden

"Trees on wheels" and flowers by the

Story Garden Family activities

Story Garden outside fence

Community growing beds for local residents to share beds and grow together