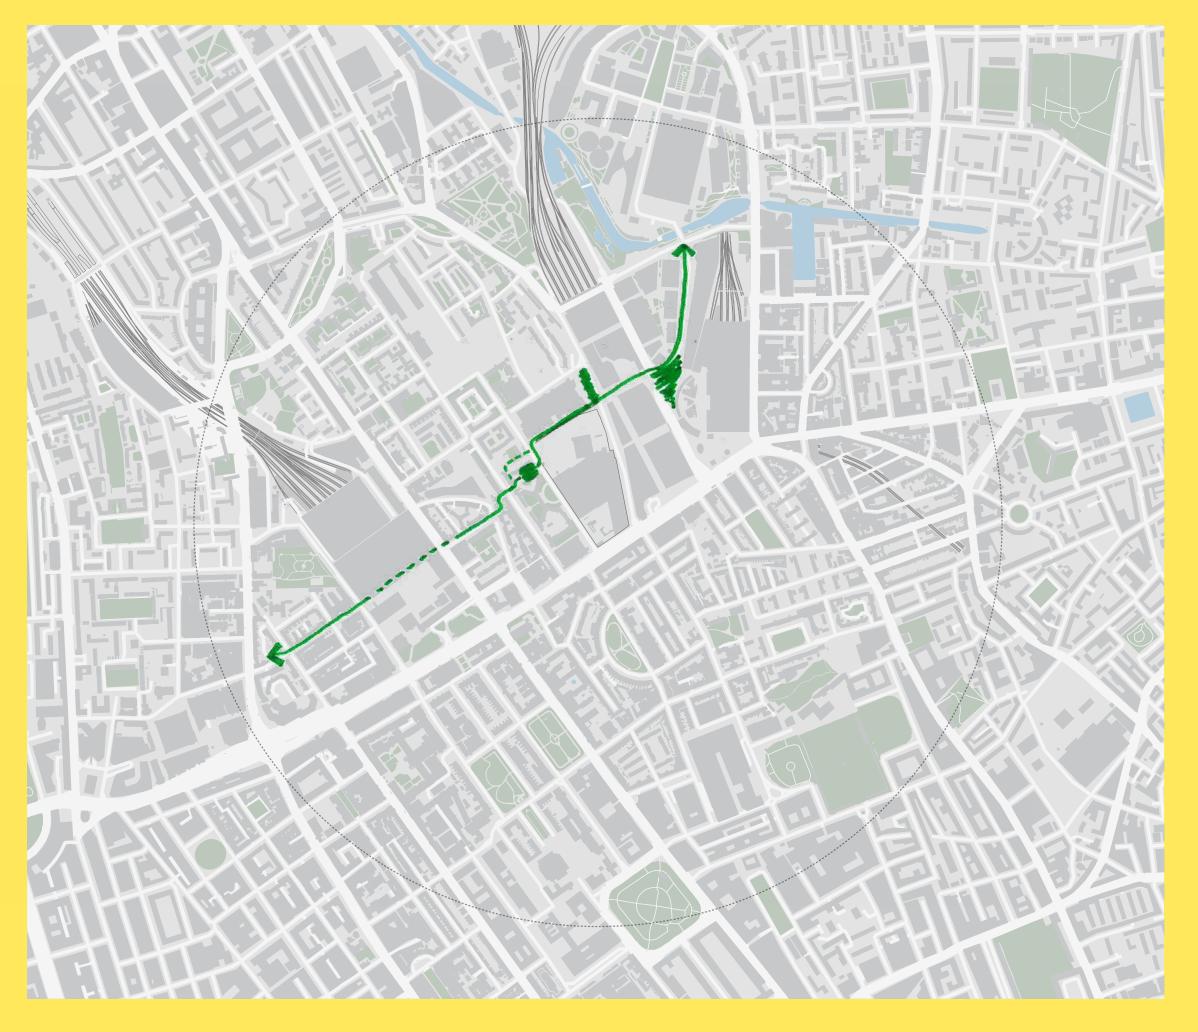

ING





<u>&</u> MITSUI FUDOSAN

# CIVIC





Civic buildings

Site boundaries

--- 15m Walking radius

# CULTURAL





Cultural

Site boundaries

--- 15m Walking radius

## COMMERCIAL





Commercial buildings

Site boundaries

- 15m Walking radius

## GREEN SPACES

BRITISH LIBRARY EXTENSION:





Private green spaces Semi public green spaces

Parks and public gardens Site boundaries

- 15m Walking Distance

# PLAY SPACES



#### Key

Playful spaces

Site boundaries

--- 15m Walking radius

## CROWDED SPACES



#### Key

ÅMITSUI FUDOSAN

Crowded Spaces

Site boundaries

- 15m Walking Distance

## SHELTERED SPACES





Sheltered places

Site boundaries

--- 15 min walking distance

"Euston Road - one of the most polluted places in Britain"



"Quiet route through residential courtyards"



"Active route between stations"

"Noise of rolling suitcases"



"Linking the Knowledge Quarter North and South"



### NOLLI PLAN STUDIES



Nolli Plan - Existing Day



Nolli Plan - Existing Night

ÅMITSUI FUDOSAN

### NOLLI PLAN STUDIES



Nolli Plan - Proposed Day



Nolli Plan - Proposed Night

MITSUI FUDOSAN

## CONCEPT RESPONSE



#### CONCEPT RESPONSE



**KEY**Daytime route24-hour route

## LOCAL RESIDENTS





- 1 Godwin & Crowndale
- Ampthill Square
- 3 Brook and Cranleigh House
- 4 Goldington Street Estate
- 5 Somers Town
- 6 Walker House
- 7 Phoenix Court
- 8 Coopers Lane
- Ossulston

#### Estates without a TRA

- Mayford Estate
- Bridgeway Street flats
- St. Anthony's / St. George's Flats
- 13 Platt St. / Purchese St. Flats
- Oakshott Court
  Churchway

#### WORKING WITH TH