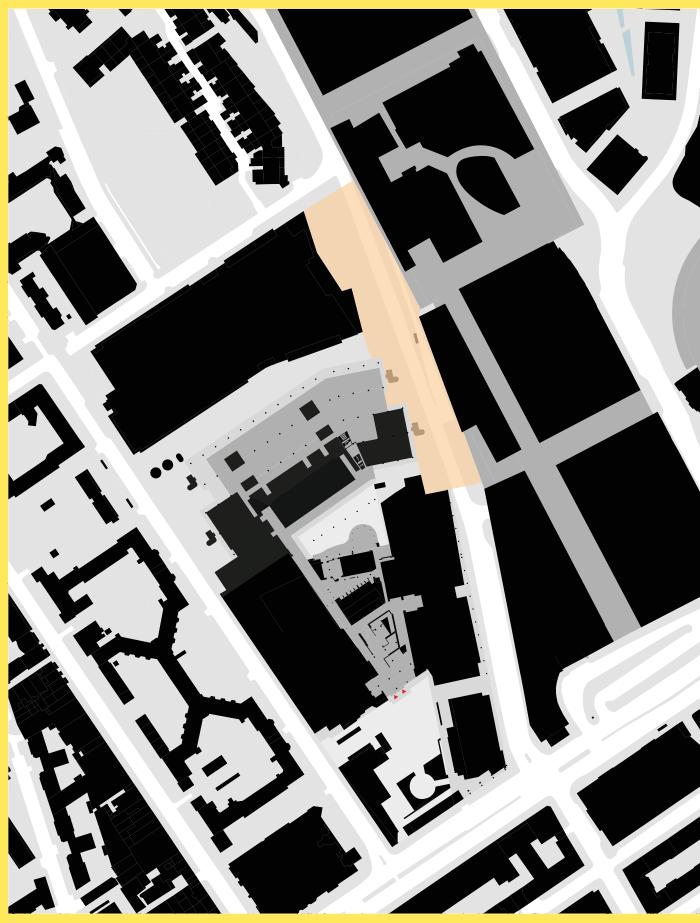

## CHARACTER AREAS

Existing Character Areas

Proposed Character Areas

#### Key

- 1 British Library Piazza
- 2 British Library Entrance
- 3 British Library Terrace
- 4 Temporary Story Garden
- 5 British Library Foyer
- 6 Dangoor Walk

ÅMITSUI FUDOSAN

- 7 Ossulston Street Public Realm
- 8 Midland Road Public Realm
- Somers Town Improvements