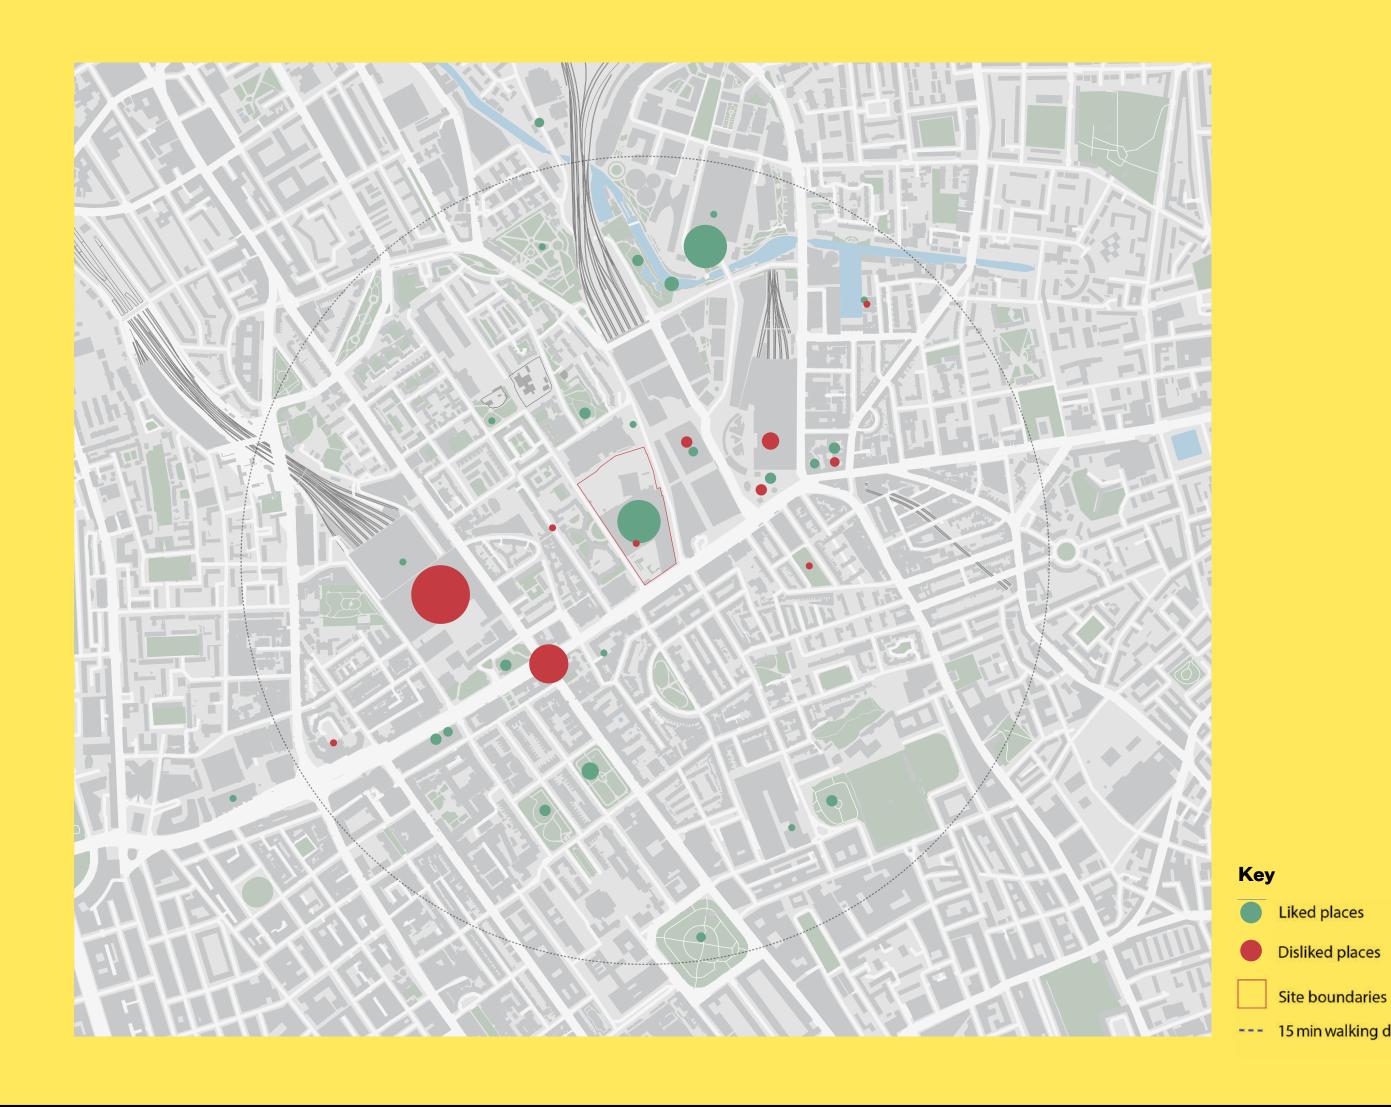

#### 100 CONVERSATIONS

"We came from Shoreditch just to have lunch at the British Library courtyard"

"I feel that the British Library is my local library"

"We have lived in the area for 25 years and feel that nowadays there is just too much traffic, noise and pollution"

"I use the British Library as a public space and not as a library"

"I don't know where the British Library is"

Key

Visitor journeys

Local journeys

Site boundaries

--- 15 min walking distance

ÅMITSUI FUDOSAN