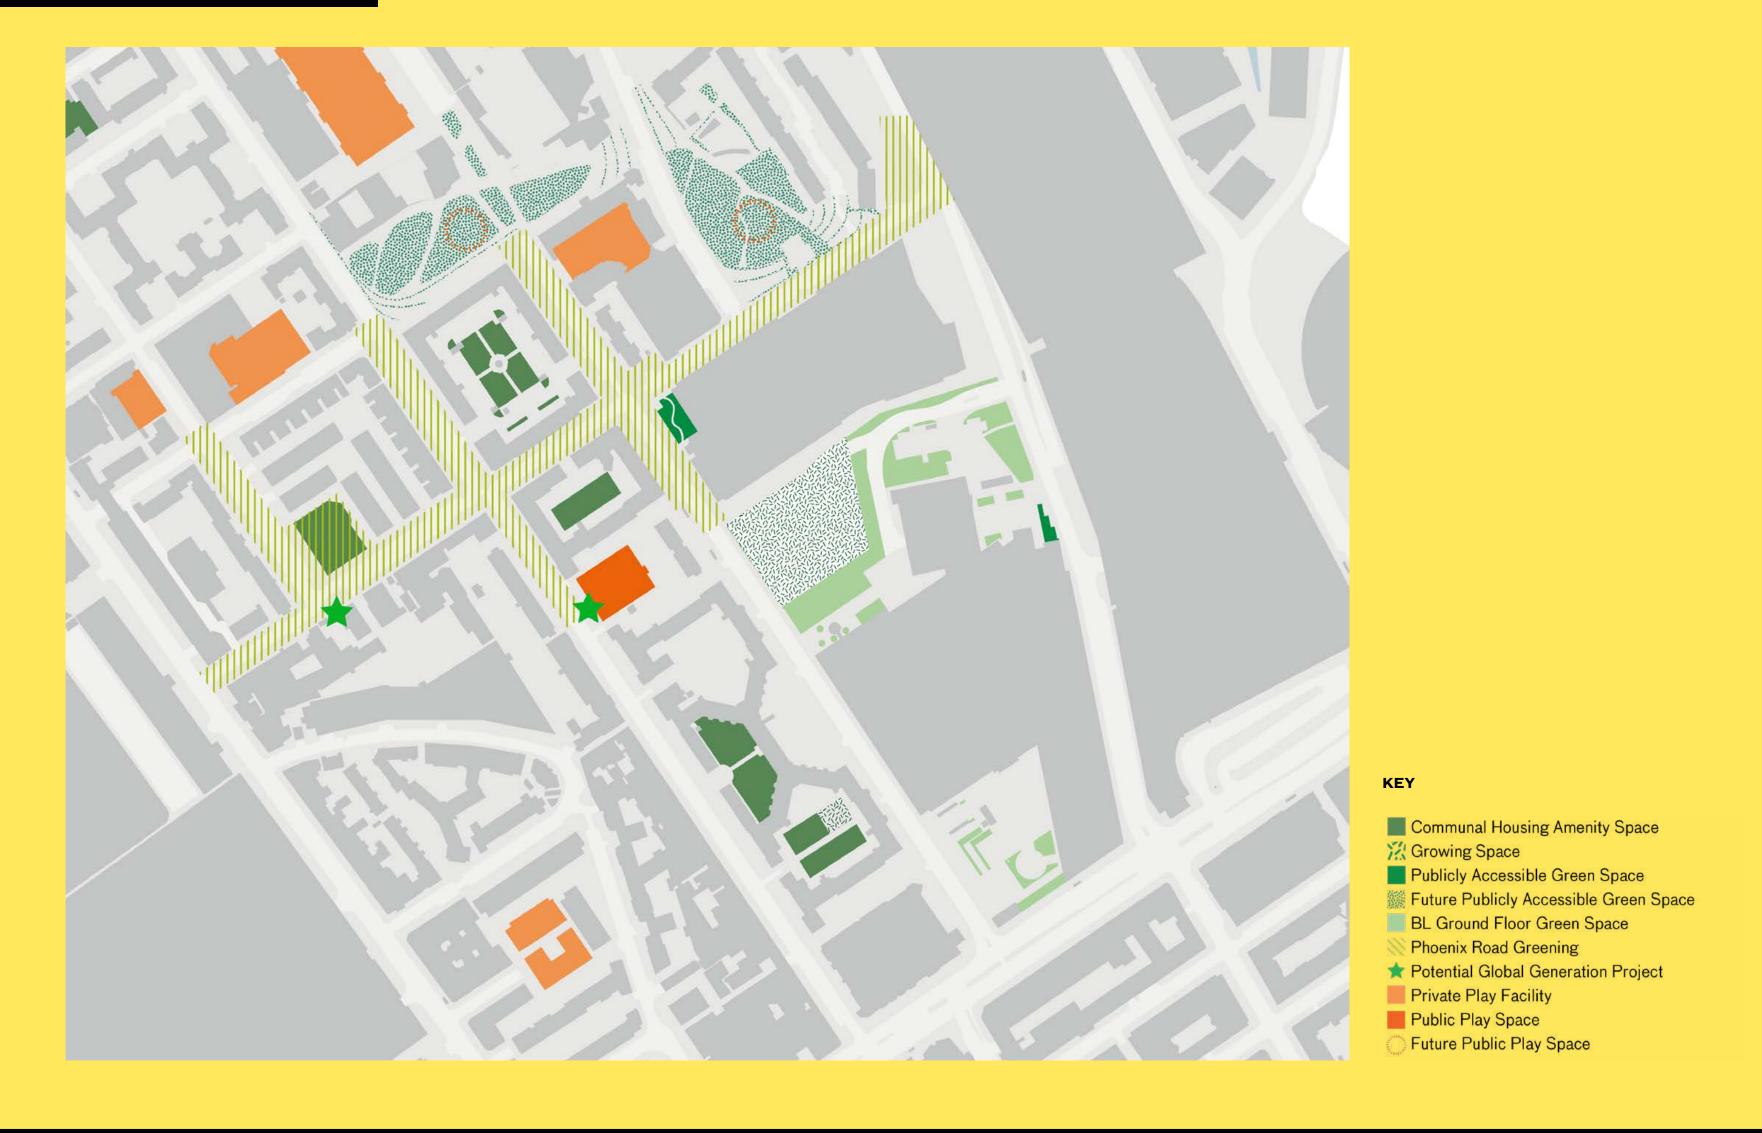

## GREEN SPACES

BRITISH LIBRARY EXTENSION:

Private green spaces Semi public green spaces

Parks and public gardens Site boundaries

- 15m Walking Distance

# GREEN SPACES ANALYSIS

ÅMITSUI FUDOSAN