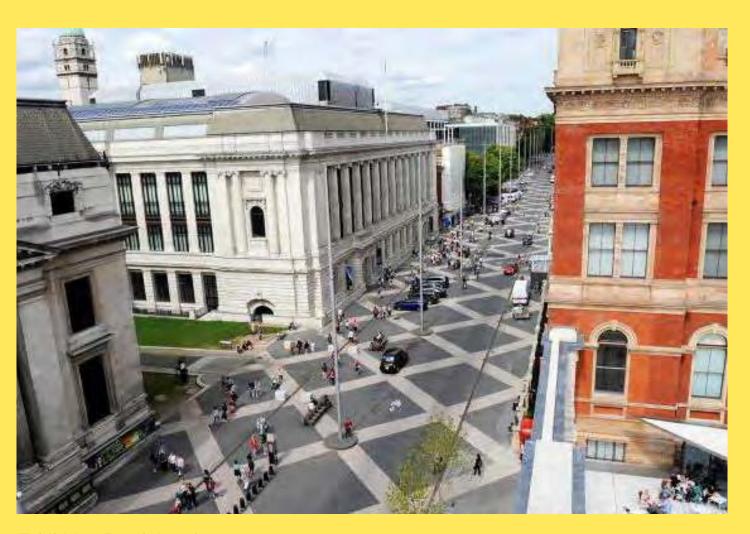

## CHARACTER AREA: MIDLAND ROAD

## CHARACTER AREAS: MIDLAND ROAD

#### **EXISTING CONDITION**

Existing Condition - Midland Road highlighted

Midland Road - looking North

St. Pancras Exit - looking South

Midland Road - looking South